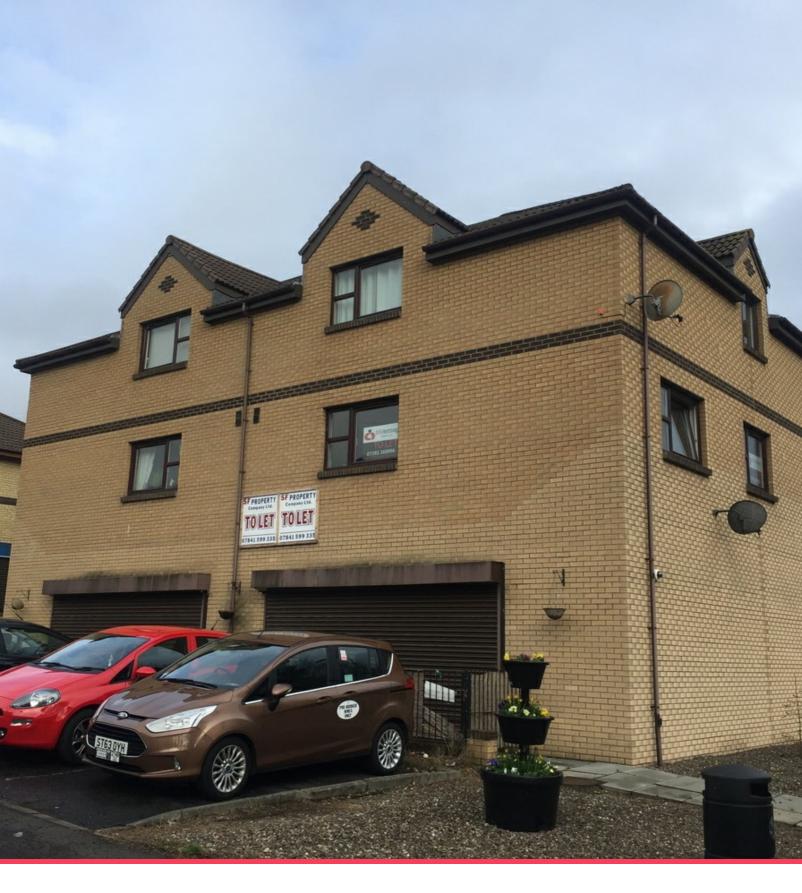

# 17/18 Kinclaven Gardens

18 Kinclaven Gardens, Glenrothes, Fife KY7 4UR

Retail for rent, 1,720 sq ft, £14,000 per annum (quoting)

Colin Devine colin.devine@g-s.co.uk

### Former childrens nursey suitable for variety of uses and can be sub-divided

Ground floor of modern 3 sty building serving large residential area

#### **Highlights**

- Situated in modern development with a mixture of retail and residential properties
- Can be sub-divided to form 2 units
- Modern fittings and well presented