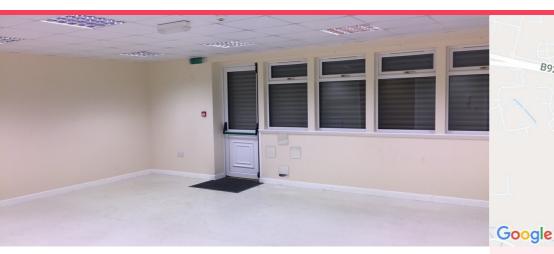

### Former childrens nursey suitable for variety of uses and can be sub-divided

Ground floor of modern 3 sty building serving large residential area

#### **Highlights**

- Situated in modern development with a mixture of retail and residential properties
- Can be sub-divided to form 2 units
- Modern fittings and well presented

#### **Property details**

| Rent              | £14,000 per annum (Quoting)                                               |
|-------------------|---------------------------------------------------------------------------|
| Rateable value    | £11,100                                                                   |
| Building type     | Retail                                                                    |
| Planning class    | Class 11 Would also suit retail and possible food use subject to planning |
| Secondary classes | Class 11                                                                  |
| Available from    | 01/03/2019                                                                |
| Size              | 1,720 Sq ft                                                               |
| VAT charges       | To be confirmed                                                           |
| EPC certificate   | Available on request                                                      |
|                   |                                                                           |