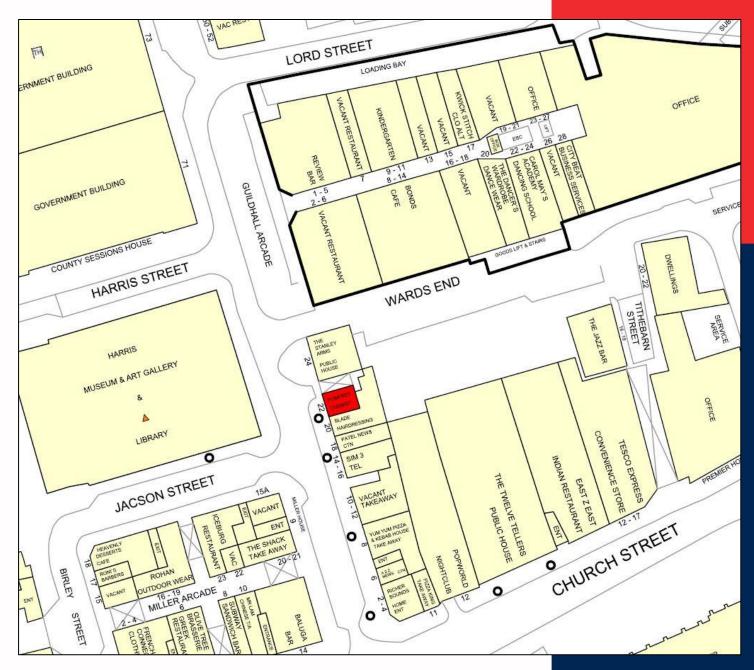

| 66.85 sq m  |

#### TERMS

The property is available by way of a new full repairing and insuring lease with terms to be agreed.

#### **RENTAL**

£15,000 per annum exclusive.

## **RATES**

R.V. £12,500 (2017 list) Estimated Rates Payable £6,300 (2017/2018).

This property may qualify for business rates relief, please contact Preston City Council or visit www.gov.uk/introduction-to-business-rates for further information.

## **VAT**

All terms quoted are exclusive of, but may be liable to, VAT at the prevailing rate.

#### **LEGAL FEES**

Each party to be responsible for its own legal costs in connection with the transaction.

VIEWING Strictly by appointment

CONTACT MARK HARRISON 01772 769000 mark@pinkus.co.uk

01772 769000 www.pinkus.co.uk

# ROBERT PINKUS



### **RETAIL GOAD PLAN**



# ROBERT PINKUS



## **EPC**



For full details of available commercial premises throughout the North West, please visit:

www.pinkus.co.uk

1 Winckley Court, Chapel Street,



## ROBERT PINKUS