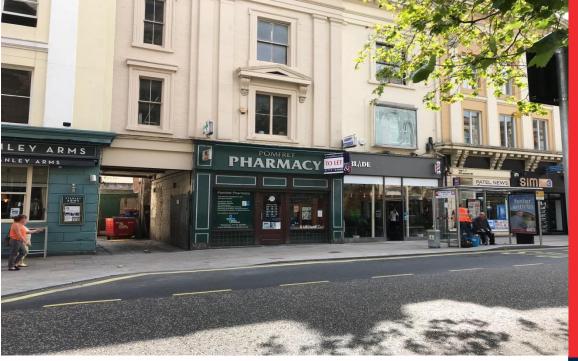

#### **LOCATION**

The property is located in a prominent position fronting Lancaster Road within Preston City Centre. The Guildhall lies adjacent with the Miller arcade situated opposite. Retailers within the vicinity include French Connection, Richer Sounds, Rohan Clothing and Subway

#### **DESCRIPTION**

The property comprises a four storey, mid terrace retail premises which benefits from the following features:

- Suspended ceiling to ground floor
- Recessed tube lighting
- Laminate flooring
- WC / kitchen facilities

- 5m frontage
- 11m shop depth
- Traditional sash windows
- Intruder / Fire alarms

The upper floors are in need of refurbishment and modernisation.