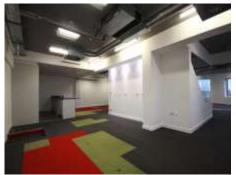

#### Description

The property comprises a prominent office premises fronting Frederick Street, with Fredericks Coffee Lounge and Bar on the ground floor.

The upper floors are accessed via a pedestrian access off Frederick Street leading into a reception area with stairwell and passenger lift.

The upper floors comprise modern open plan office accommodation which has undergone a substantial refurbishment including:

- passenger lift
- raised access flooring
- air conditioning
- · fitted kitchen with integrated appliances
- CAT 6 Cabling
- bespoke toilet facilities
- full height glass partition meeting rooms and offices
- double glazed windows with inset blinds
- card operated door entry system
- CCTV
- Intruder and Fire Alarm