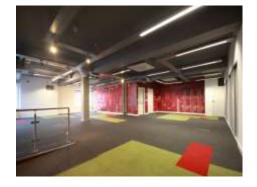

#### Description

The property comprises a prominent office premises fronting Frederick Street, with Fredericks Coffee Lounge and Bar on the ground floor.

The upper floors are accessed via a pedestrian access off Frederick Street leading into a reception area with stairwell and passenger lift.

The upper floors comprise modern open plan office accommodation which has undergone a substantial refurbishment including:

- passenger lift
- raised access flooring
- air conditioning
- · fitted kitchen with integrated appliances
- CAT 6 Cabling
- bespoke toilet facilities
- full height glass partition meeting rooms and offices
- double glazed windows with inset blinds
- card operated door entry system
- CCTV
- Intruder and Fire Alarm