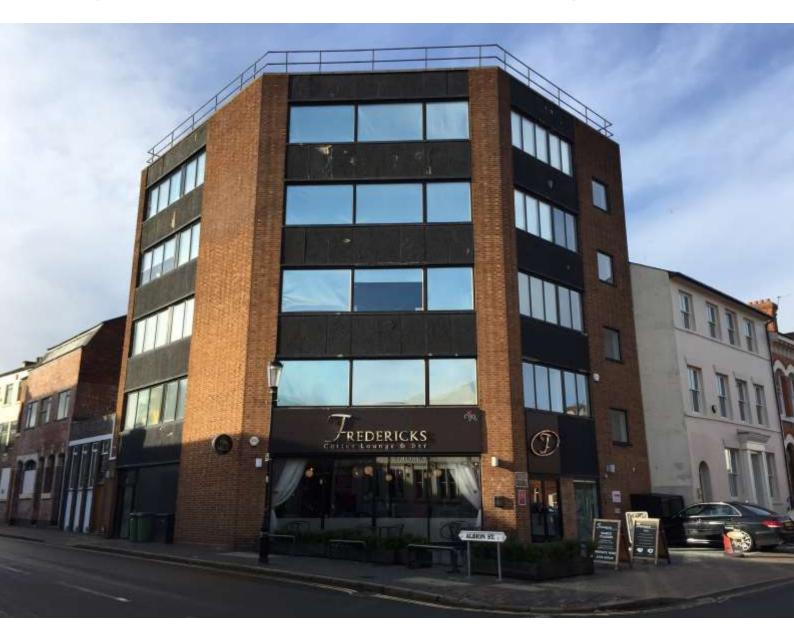

## Regent House, 50 Frederick Street, Birmingham, B1 3HR

#### Location

The property is predominately situated along Frederick Street at its junction with Albion Street in the heart of Birmingham's historic and vibrant Jewellery Quarter.

The premises are situated only a short distance from the attractive St Pauls Square and just over ½ mile from Brindley Place and Birmingham City Centre.

#### Description

The property comprises a prominent office premises fronting Frederick Street, with Fredericks Coffee Lounge and Bar on the ground floor.

The upper floors are accessed via a pedestrian access off Frederick Street leading into a reception area with stairwell and passenger lift.