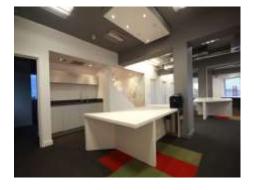

#### Description

The property comprises a prominent office premises fronting Frederick Street, with Fredericks Coffee Lounge and Bar on the ground floor.

The upper floors are accessed via a pedestrian access off Frederick Street leading into a reception area with stairwell and passenger lift.

The upper floors comprise modern open plan office accommodation which has undergone a substantial refurbishment including:

- passenger lift
- raised access flooring
- air conditioning
- · fitted kitchen with integrated appliances
- CAT 6 Cabling
- bespoke toilet facilities
- full height glass partition meeting rooms and offices
- double glazed windows with inset blinds
- card operated door entry system
- CCTV
- Intruder and Fire Alarm