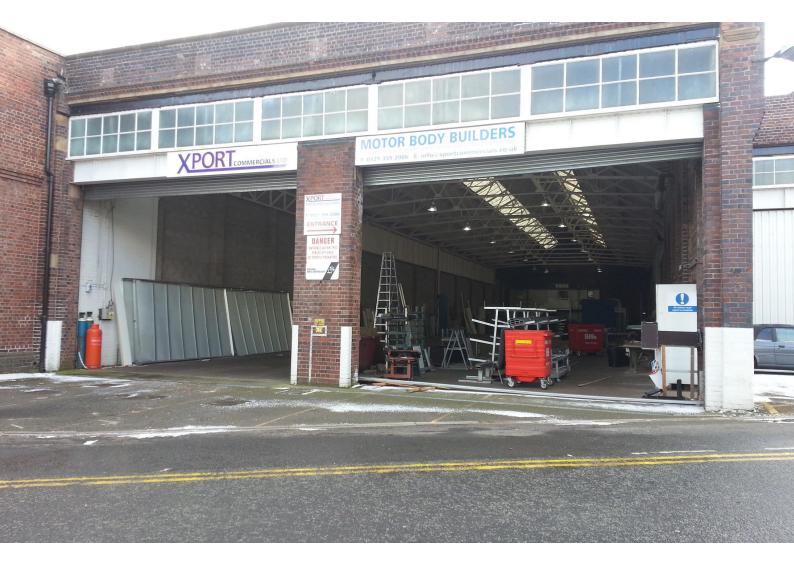

#### Description

The premises comprises of a high bay industrial warehouse of steel frame construction with brick and steel-clad elevations.

The property benefits from two large, electric roller shutters, concrete flooring, three phase electricity, high bay low energy lighting and generous working height. (minimum eaves over 22ft)

The property has the benefit of portacabin offices offering WC and kitchen facilities.