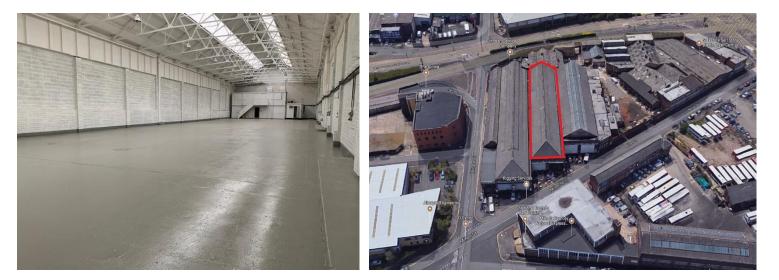

# Location

The property is situated along Miller Street at its junction with the (A4540) Newtown Middleway (inner ring road).

The location provides direct access to the A38 (M) which adjoins the M6 at Junction 6 Spaghetti Junction, some 2.2 miles North.

#### Description

The premises comprises of a high bay industrial warehouse of steel frame construction with brick and steel-clad elevations.

The property benefits from two large, electric roller shutters, concrete flooring, three phase electricity, high bay low energy lighting and generous working height. (minimum eaves over 22ft)

#### Accommodation

GIA 13,750 ft<sup>2</sup> (1,277.41 m<sup>2</sup>) approximately.