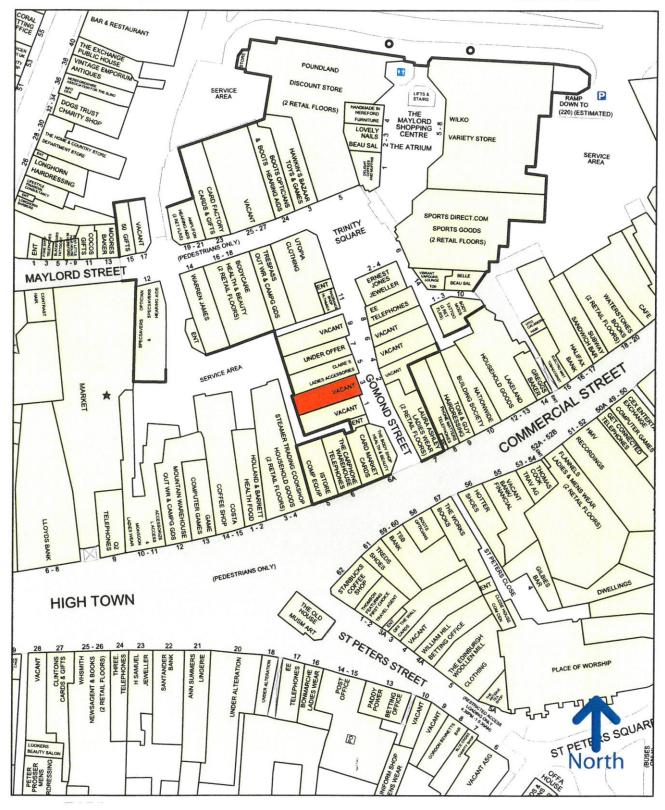

#### LOCATION

The property is situated in a prominent position fronting Gomond Street leading into the Maylord Shopping Centre. The property is adjacent to CLAIRE'S ACCESSORIES. Other nearby retailers include BODY SHOP, LAURA ASHLEY and EE.

A trader's plan extract is attached to the rear of these details upon which the property has been identified.