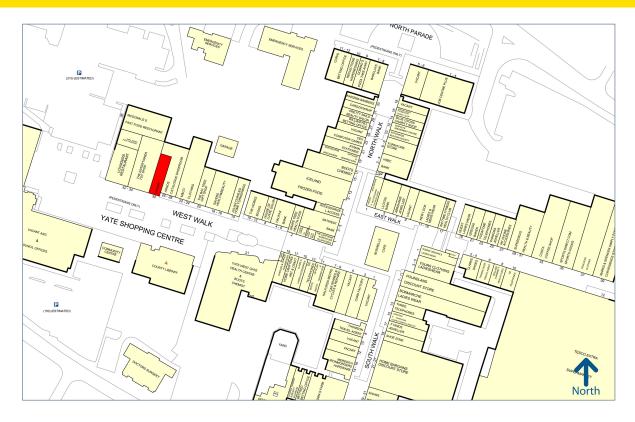

# **Yate** 30 West Walk

#### Accommodation

The premises are arranged over the ground floor and provide the following approximate net internal floor areas:

Ground Floor Retail

sq m 920 sq ft