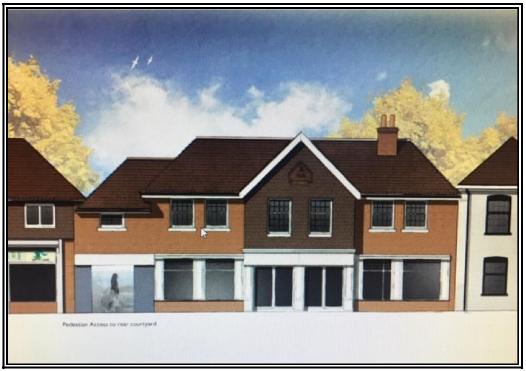

#### **DESCRIPTION**

New retail unit(s) to be created, subject to planning, at the heart of Theale Town Centre. The units form part of a larger scheme to include a character courtyard development with mews housing at the rear.

The property can be one large unit or split to provide two retail units.

Uses include A1 (Retail), A2 (Financial Services), A3 & A5.

Expressions of interest sought.