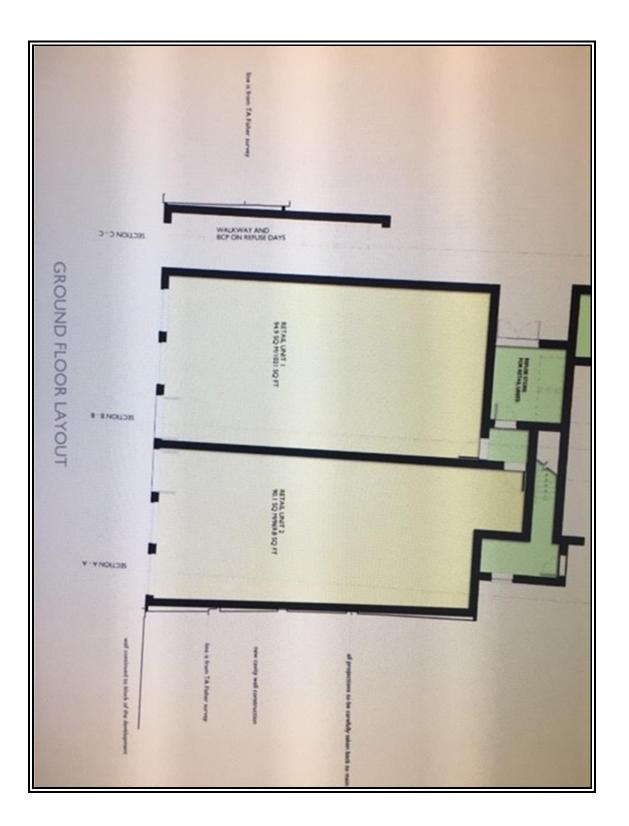

#### **ACCOMMODATION**

|                    | Sq. M. | Sq. Ft. |
|--------------------|--------|---------|
| Retail Space Left  | 94.85  | 1,021   |
| Retail Space Right | 89.28  | 961     |
| Total (Combined)   | 184.13 | 1,982   |