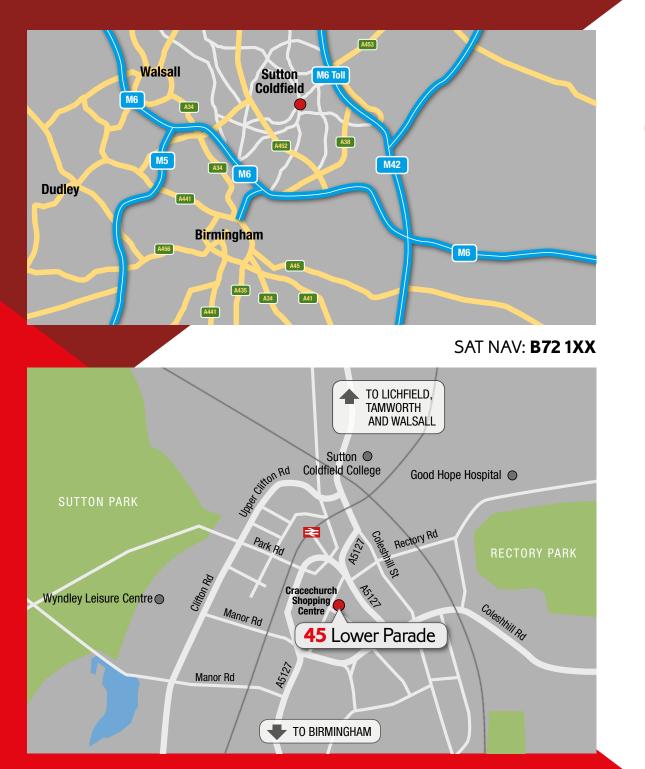

### Location

45 Lower Parade is located off Lower Parade, in central Sutton Coldfield. Lower Parade turns onto Victoria Road the main arterial route for Sutton Coldfield (A5127).

The town is located some 8 miles north east of Birmingham city centre, 11.5 miles east of Walsall and 8.4 miles south west of Tamworth.

The town benefits from excellent road communications with the M6 (J6/7) and the M6 Toll motorway in close proximity providing access to Manchester (88 miles) and the north west. The M42 (J7) is also in close proximity situated 10.7 miles to the south of the town providing quick and easy access to the M5 and the south west.