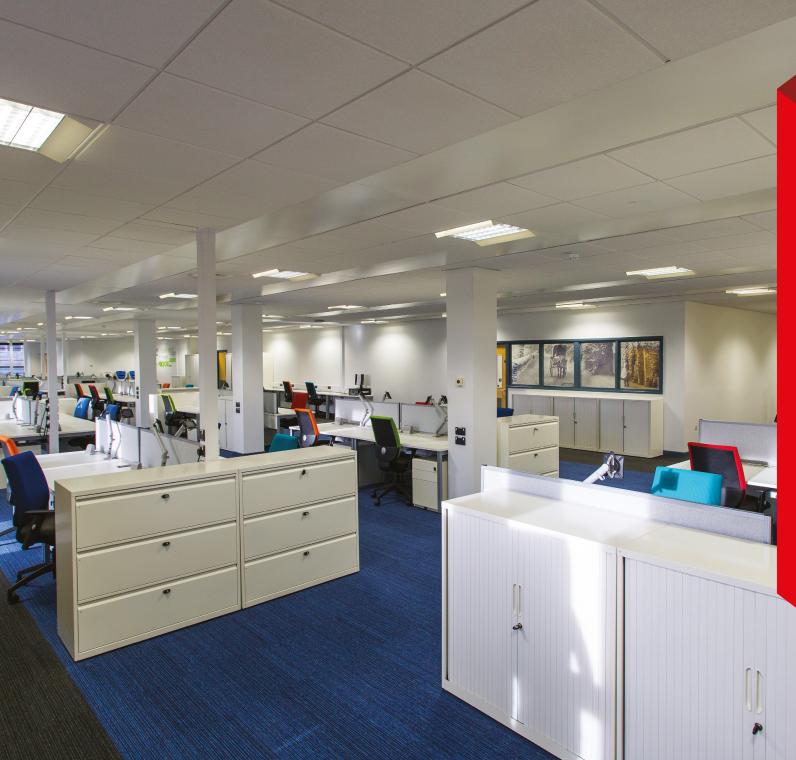

#### Description

The accommodation comprises open plan offices located on the second floor which were refurbished in 2013 to provide a modern specification. Immediately adjacent to 45 Lower Parade is a multi-storey car park, where car parking spaces are provided.

#### The accommodation offers:

- Suspended ceilings
- Recessed LG lighting
- Perimeter trunking
- Comfort cooling
- Kitchen and toilet facilities
- Car parking at a ratio of 1:250 sq ft