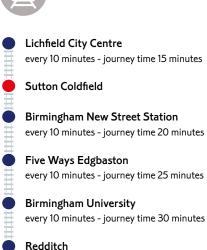

### 45 Lower Parade

**Train** 

## Bus

There are 55 local bus routes operating from Sutton Coldfield covering areas including:

- Birmingham City Centre
- Walsall
- West Bromwich
- Tamworth
- Burton upon Trent