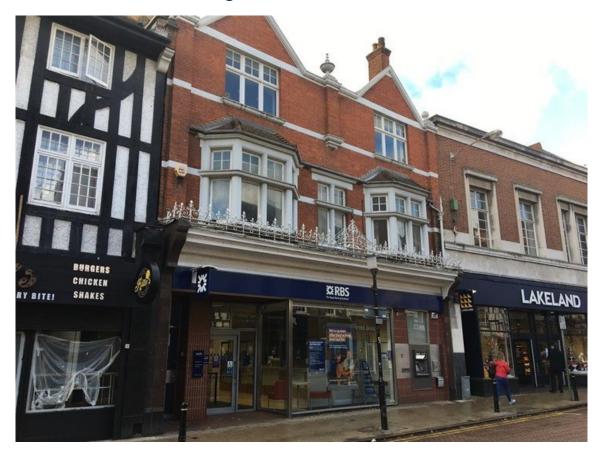

# Description

The property is a mid-terraced retail unit, beneath two floors of offices; the Bank's demise includes the whole building together with a car park to the rear, with

space for approximately eight vehicles.

The subject property is situated just south of Clarence Street and the Bentalls Shopping Centre, with nearby occupiers including Cath Kidston, JoJo Maman Bebe, Lakeland and Jessops.