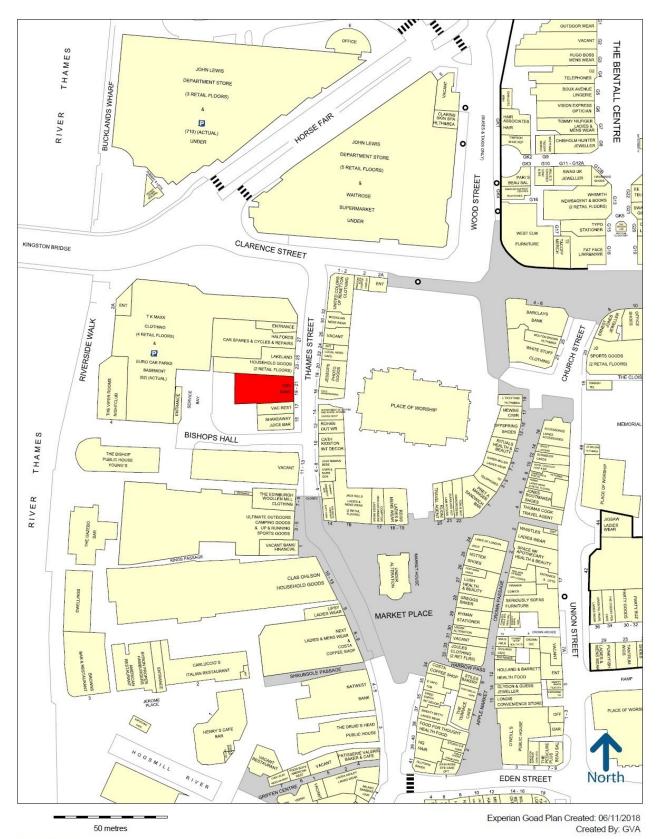

The subject property is situated just south of Clarence Street and the Bentalls Shopping Centre, with nearby occupiers including Cath Kidston, JoJo Maman Bebe, Lakeland and Jessops.