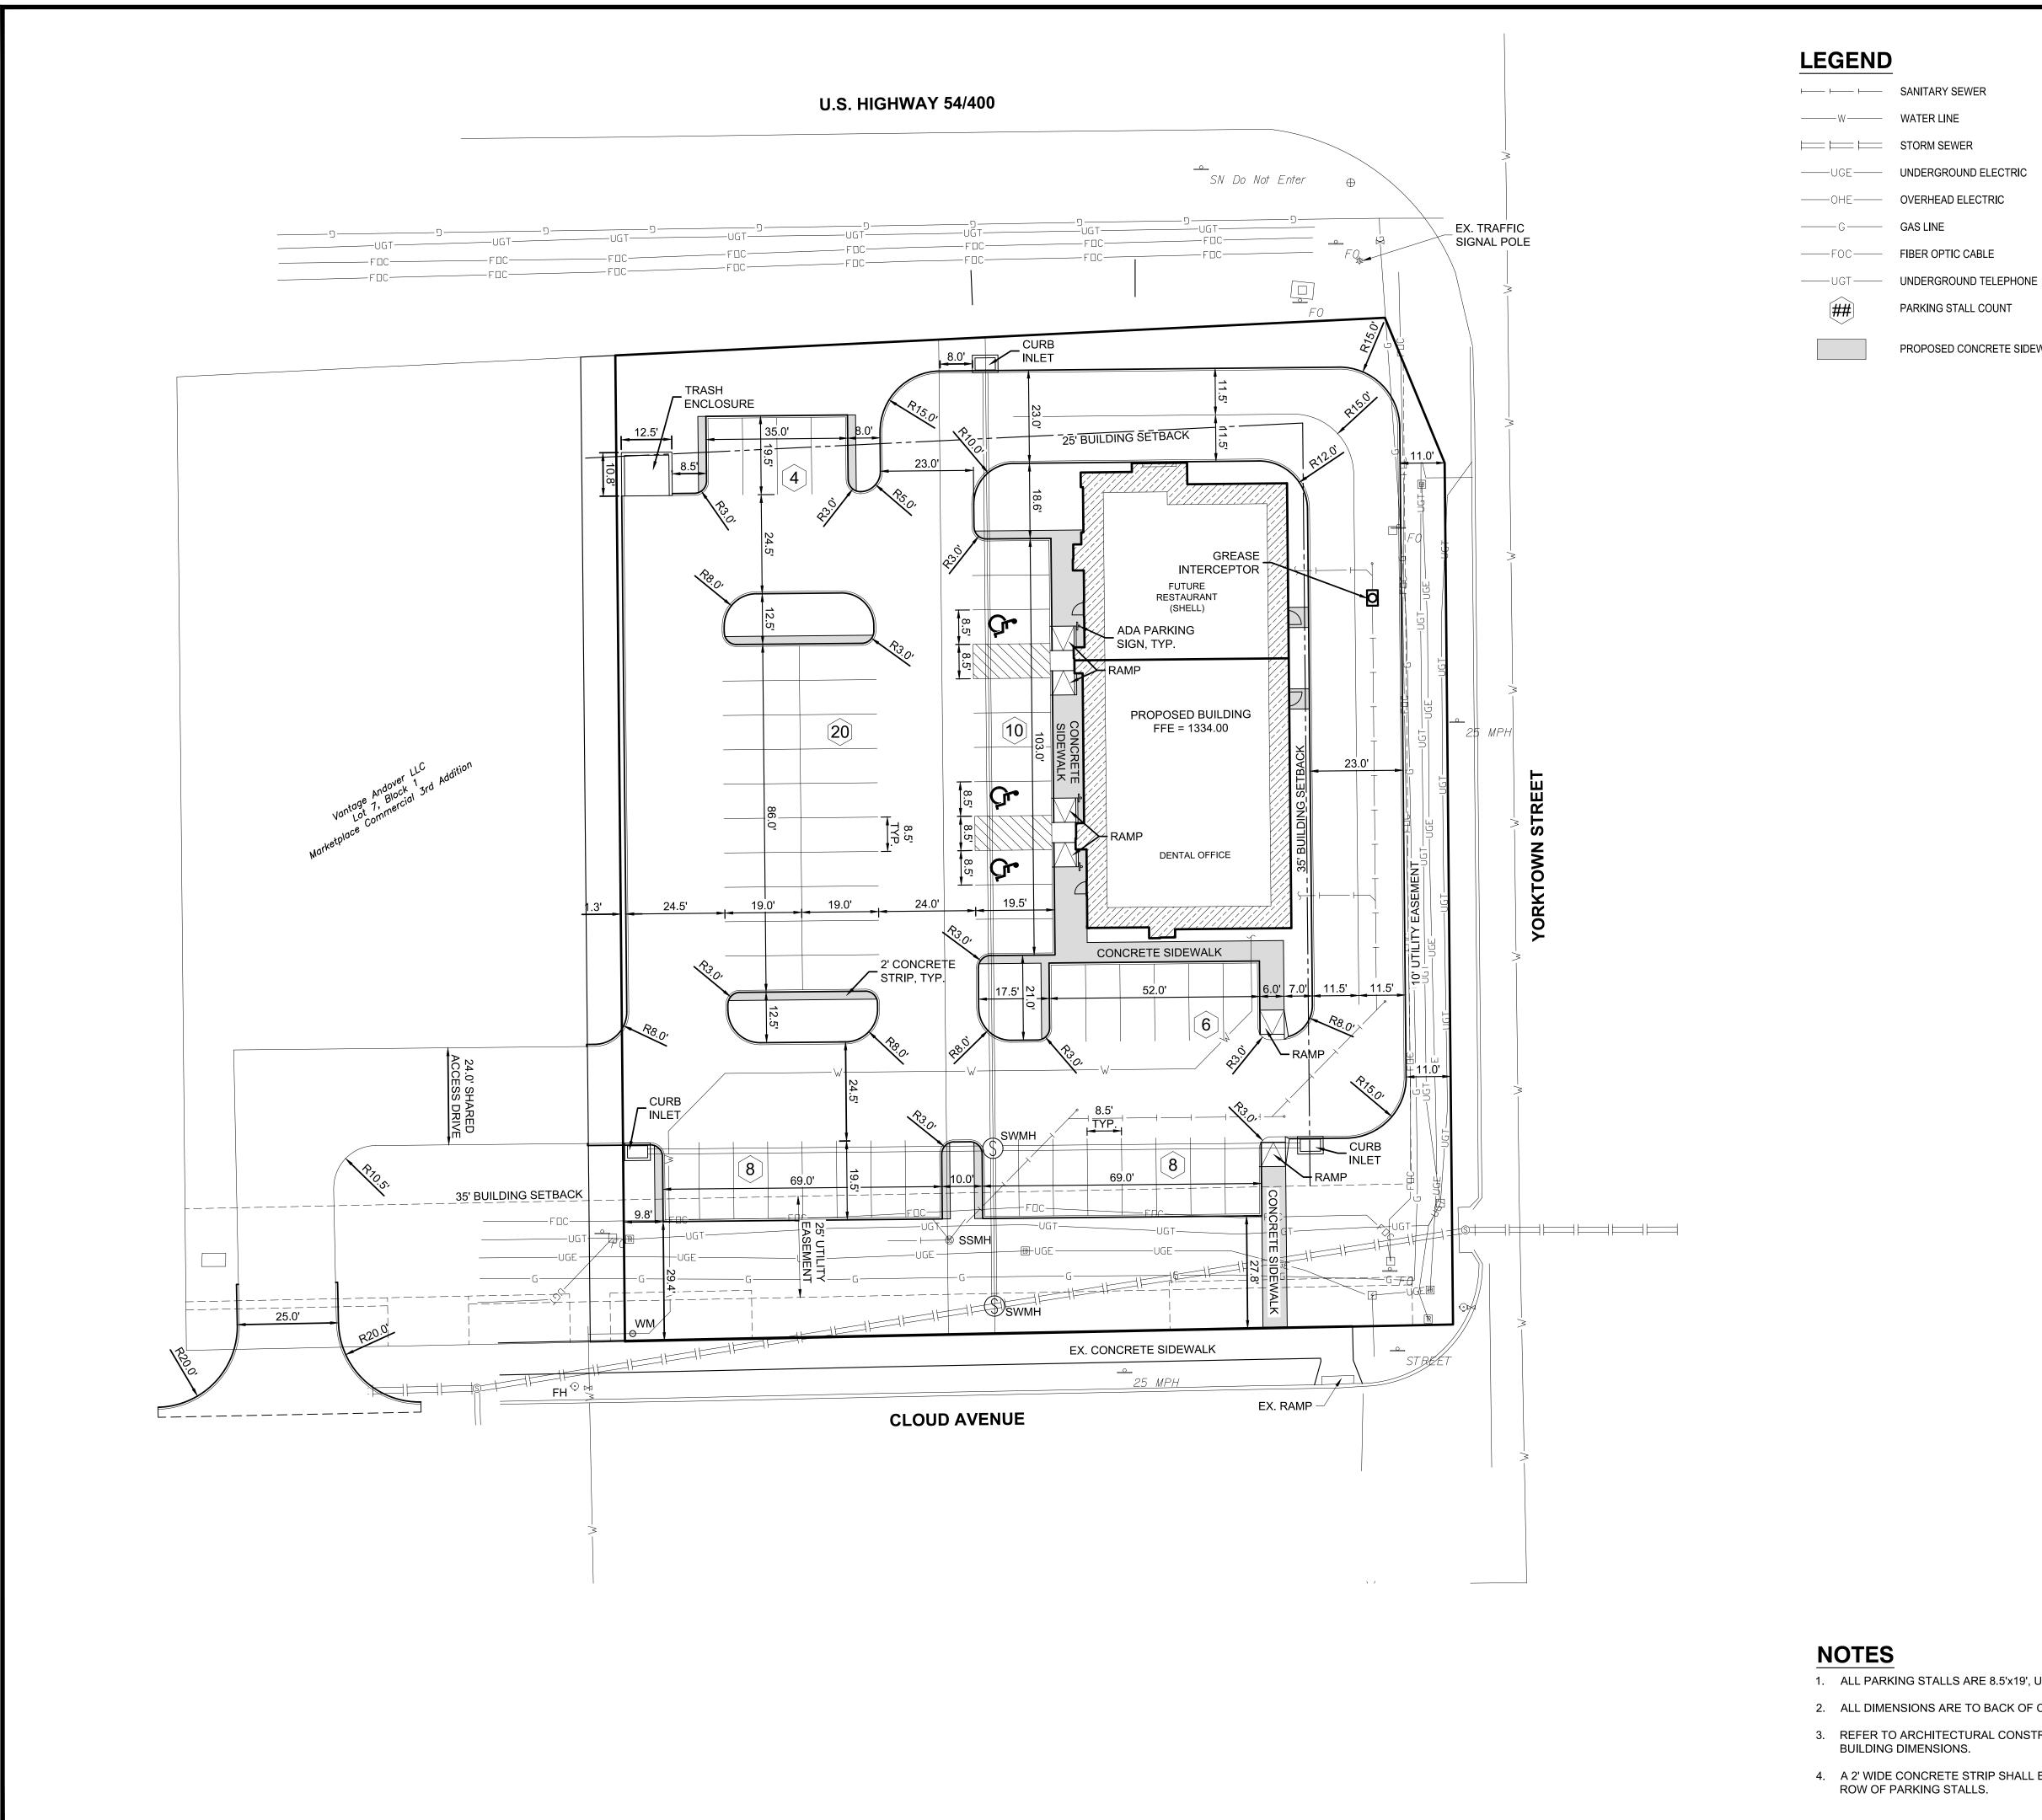

## **LEGEND**

├── ├── SANITARY SEWER STORM SEWER -----UGE------ UNDERGROUND ELECTRIC ----OHE----OVERHEAD ELECTRIC

——— G ——— GAS LINE ——FOC—— FIBER OPTIC CABLE

PARKING STALL COUNT

PROPOSED CONCRETE SIDEWALK

# SITE DATA TABLE

PART OF LOTS 8 & 9, BLOCK 1 SITE DESCRIPTION MARKETPLACE COMMERCIAL 3RD SITE ZONING PUD - CLOUD CITY SUBDIVISION BUILDING SETBACKS NORTH - US HWY 54/400 25 Ft EAST - YORKTOWN PKWY 35 FT SOUTH - CLOUD AVE 35 FT WEST 10 FT LOT AREA 50,250 SF, 1.15 AC BUILDING FLOOR AREA 5,741 SF LOT COVERAGE 11.4% **BUILDING HEIGHT** XX FT

### **PARKING SUMMARY**

| REQUIRED PARKING       |                              |  |  |
|------------------------|------------------------------|--|--|
| DENTAL OFFICE *        | 2.0 / ROOM + 1 / EMPLOYEE    |  |  |
| 12 ROOMS, 9 EMPLOYEES  | 33 SPACES                    |  |  |
| RESTAURANT             | 1 / 2.5 SEATS + 1 / EMPLOYEE |  |  |
| 35 SEATS, 8 EMPLOYEES  | 22 SPACES                    |  |  |
| TOTAL REQUIRED PARKING | 55 SPACES                    |  |  |
| TOTAL PROVIDED PARKING | 56 SPACES                    |  |  |

Required parking ratio for dental office based on BZA variance approved on 05/16/2023.

Wichita, KS • 316.684.9600

FOR ERING ENGINE

 $\overline{\Omega}$ 

SITE

MKEC Engineering All Rights Reserved www.mkec.com including, but not limited to, all concepts, designs, & ideas are the exclusive property of MKEC Engineering (MKEC), and may not be used or reproduced in any

# **NOTES**

- 1. ALL PARKING STALLS ARE 8.5'x19', UNLESS OTHERWISE NOTED.
- 2. ALL DIMENSIONS ARE TO BACK OF CURB, UNLESS OTHERWISE NOTED.
- 3. REFER TO ARCHITECTURAL CONSTRUCTION DRAWINGS FOR EXACT BUILDING DIMENSIONS.
- 4. A 2' WIDE CONCRETE STRIP SHALL BE PROVIDED AT THE ENDS OF EACH ROW OF PARKING STALLS.