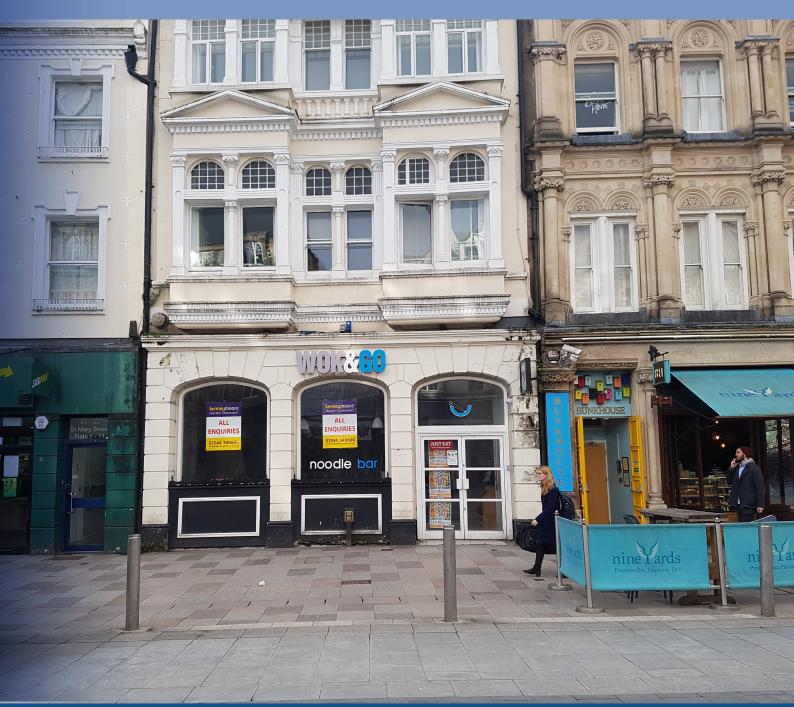

# **92 ST MARY STREET**

CARDIFF, CF10 1DX

PRIME RESTAURANT TO LET GROUND FLOOR - 2,301 SQ FT (GIA)

T 029 20 346346 www.coark.com

The property is located on St Mary Street, a well established leisure location within Cardiff City Centre. The property is located on part of the fully pedestrianised section of the street and there is therefore future potential for outside seating (subject to separate Council licence). There are a mix of uses in the immediate vicinity with nearby occupiers including Pie Minster, Grazing Shed, Wok to Walk and Subway.

#### DESCRIPTION

The property offers accommodation over ground floor and basement. The ground floor has currently been split into a trading area and stores with the basement not currently being utilised.