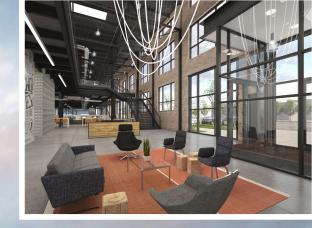

## FOR LEASE | OFFICE & SMALL BAR

#### **PROPERTY SPECS**

• Office Space: 1,940 - 70,000 SF Bar Space: Approx 1,000 SF

• Easy Freeway Access

Traffic Counts: 700 South - 10,578 ADT

• Pricing: Call for Pricing

Onsite Parking

Food Hall Amenity