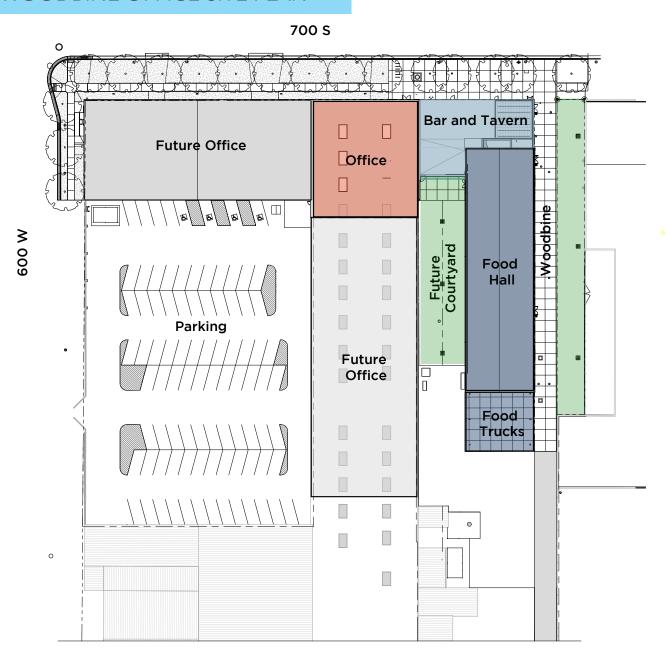

*HOUSEHOLDS** 

72,522 2020 EST. **POPULATION HOUSEHOLDS** 

> 140,858 2020 EST. **HOUSEHOLDS**



\$53,833 2020 EST. MEDIAN HH **INCOME** 

\$62,621 2020 EST. MEDIAN HH INCOME

\$69,002 2020 EST. MEDIAN HH **INCOME** 



J.R. HOWA, OWNER/AGENT

ihowa@mtnwest.com direct 801.578.5545 View Profile

JOSH VANCE, CCIM, OWNER/AGENT

ivance@mtnwest.com direct 801.456.8857 View Profile



RETAIL - INVESTMENT - INDUSTRIAL - LAND - OFFICE - URBAN - MULTIFAMILY - HOSPITALITY

# WOODBINE - GRANARY DISTRICT

#### LEVEL 1



#### LEVEL 2



### **CONTACT:**

#### J.R. HOWA, OWNER/AGENT

jhowa@mtnwest.com direct 801.578.5545 <u>View Profile</u>

#### JOSH VANCE, CCIM, OWNER/AGENT

jvance@mtnwest.com direct 801.456.8857 *View Profile* 



# **WOODBINE - GRANARY DISTRICT**

#### WOODBINE OFFICE SITE PLAN



### **CONTACT:**

### J.R. HOWA, OWNER/AGENT ihowa@mtnwest.com

direct 801.578.5545

<u>View Profile</u>

#### JOSH VANCE, CCIM, OWNER/AGENT

jvance@mtnwest.com direct 801.456.8857 *View Profile* 



# WOODBINE - GRANARY DISTRICT



312 East South Temple | Salt Lake City, Utah 84111 | Office 801.456.8800 | www.mtnwest.com

View Profile

direct 801.456.8857

direct 801.578.5545

View Profile

RETAIL - INVESTMENT - INDUSTRIAL - LAND - OFFICE - URBAN - MULTIFAMILY - HOSPITALITY

 $\wedge$