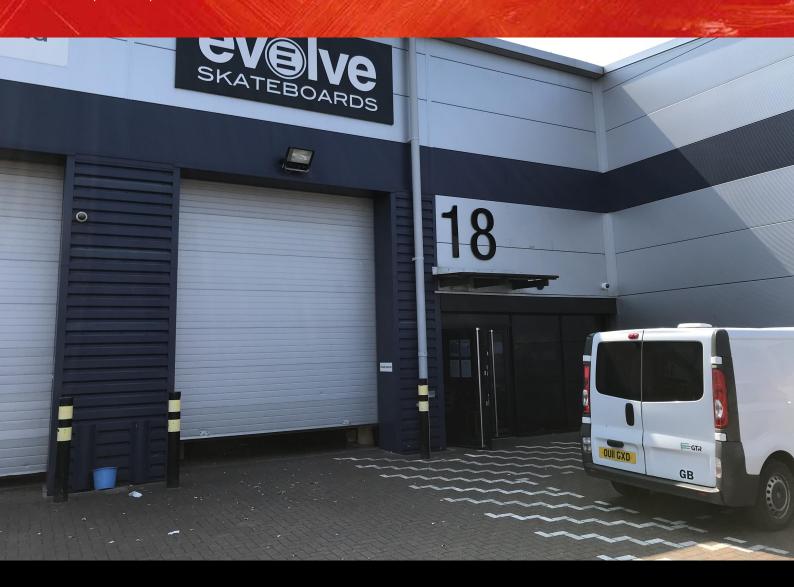

# Unit 18 Optima Park, Thames Road, Crayford, Kent, **DA1 4QX**

2,552 sq ft (237.09 sq m) GIA

- 7.2 m clear internal height
- 6.67m height to underside of haunch Yard and parking to front of unit
- 3 phase power

# Specification

The property constructed in 2005 comprises a mid-terraced modern industrial/warehouse unit of steel portal frame construction with profile clad panels to external elevations and a pitched roof incorporating translucent light panels providing natural light to the warehouse. Access to the warehouse is via a single up and over shutter door which is electrically operated and provides a height of 4.5m. Internally the warehouse has a minimum clear height to the underside of the haunch of 6.67m.