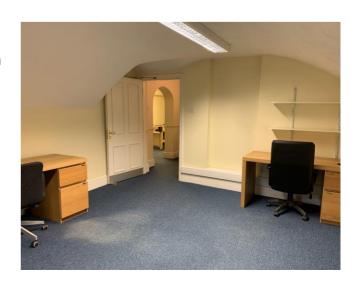

The suite includes four offices, reception hallway, a fully fitted kitchen and two WCs. A gas central heating system, independent security alarm, electrical trunking, Cat II lighting, and an interlinked fire alarm are all fitted.