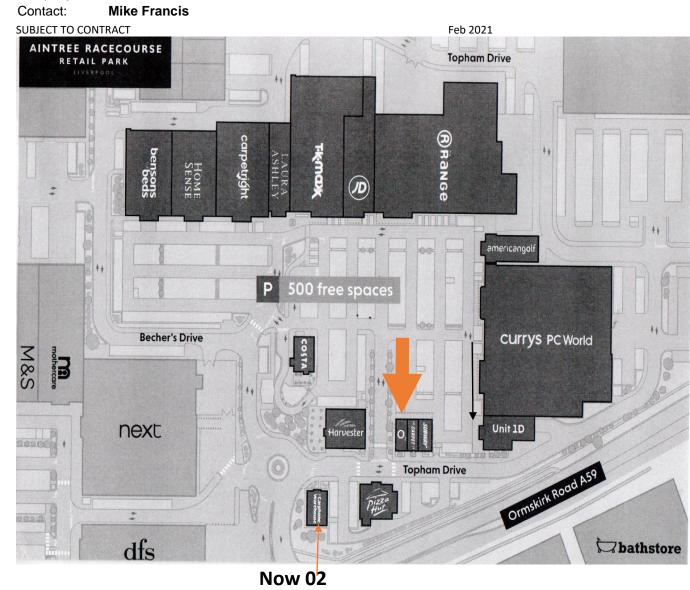

## Location

Aintree Racecourse Retail Park is located on Ormskirk Road (A59) close to the M57/M58 motorway interchange (Switch Island), providing easy access for shoppers from the regional motorway networks. Merseyrail stations at Aintree and Old Roan are both within walking distance.

The retail parks and surrounding stand-alone retail units combine to make one of the largest out-of-town retail warehousing clusters in the North West at 546,891 sqft.

The 153,500 sqft (14,262 sqm) retail park consists of 14 retail units accommodating Currys PC World, Bensons for Beds and Home Sense. The adjacent Aintree Retail Park is occupied by other national retailers such as Next, M&S, B&Q, Boots, Pets at Home and DFS.

The development has free parking for over 500 cars.

The subject unit occupies a prominent corner location on a terrace comprising 3 shops.