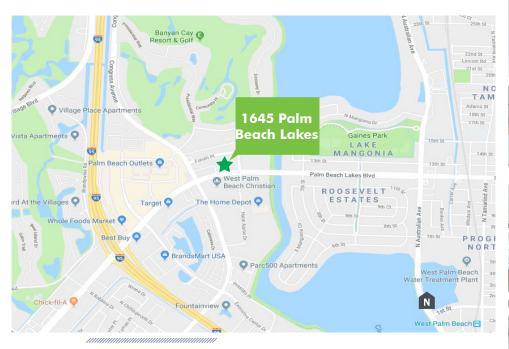

2,297 RSF | VACANT, NEW SPEC SUITE                                  |
| 420   | 1,731 RSF | AVAILABLE 11/1/17                                       |
| 450   | 1,604 RSF | VACANT, NEW SPEC SUITE                                  |
| 650   | 4,400 RSF | VACANT, SHELL CONDITION, LANDLORD WILL<br>BUILD TO SUIT |

Key Features



On-site property management and full time on-site manned security



Covered parking

# 95

Close proximity to I-95

#### **Travel Times**



Palm Beach International Airport 10 MINUTES



Palm Beach



Downtown Miami

1 HOUR

#### **EXCEPTIONAL AMENITIES & ACCESS**







#### **SPECIFICATIONS**

AVAILABLE SPACE 12,425 SF
YEAR BUILT 1980
SIZE 114,182 SF
PARKING RATIO 3.5/1,000
TELECOM Comcast,
FPL

FLOORS
TYPICAL
FLOOR PLATE

FiberNet, tw telecom and AT&T

9,785 SF









#### **Leasing Information**

## **CBRE**

Kevin McCarthy +1 561 227 1808 kevin.h.mccarthy@cbre.com Kevin Probel +1 561 847 8603 kevin.probel@cbre.com

CBRE | LICENSED REAL ESTATE BROKER
4200 NORTHCORP PARKWAY | SUITE 220 | PALM BEACH GARDENS, FL 33410 |
CBRE.COM