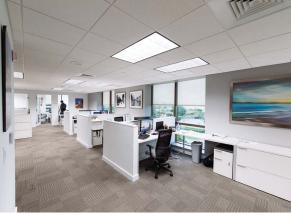

### **FEATURES**

- Quoted Base Rent ranges: \$18.00/SF, (OPEX 12.17/SF)
- Class A office building with luxurious and distinguished lobby with granite floors and light oak accents throughout
- Spec suites available for immediate occupany
- Column free floor plates with floor to ceiling windows
- Excellent visibility along Palm Beach Lakes Blvd.
- Monument/Building Signage Available