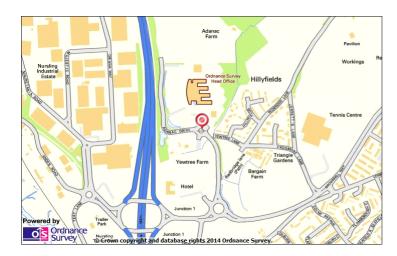

The attached Ordnance Survey Extract is to identify the site mentioned in these marketing particulars. The surrounding area may have changed since it was produced and, therefore, may not be an accurate reflection of the area around the property's boundaries. Licence Number 100033966