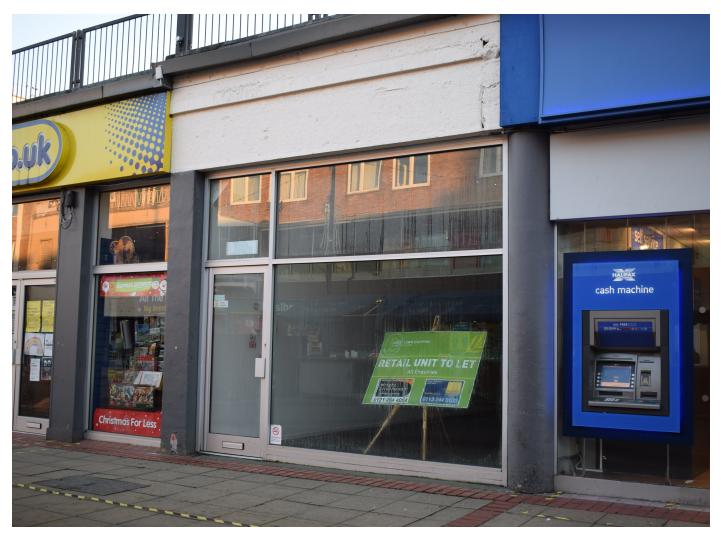

# **RETAIL UNIT TO LET - SUBJECT TO VACANT POSSESSION**

# **Key Highlights**

- The centre offers 500,000 sq ft of retail accommodation with anchor stores including TK Maxx, H&M, Primark, New Look and Wilkinsons.
   The town centre benefits from over 1,000 parking spaces and an annual footfall of 8 million.
- The unit occupies a prominent position in Corby town centre and is immediately adjacent to The Works and Halifax. Poundland is directly opposite with other nearby occupiers including Iceland, Greggs, Card Factory, Hays Travel and Game.