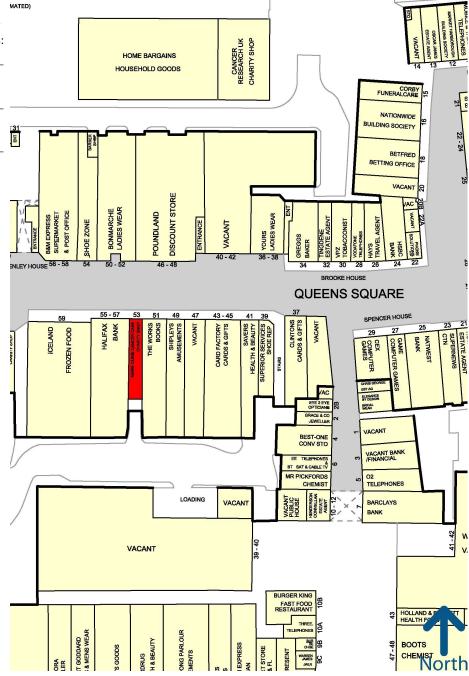

# **Key Highlights**

- The centre offers 500,000 sq ft of retail accommodation with anchor stores including TK Maxx, H&M, Primark, New Look and Wilkinsons.
   The town centre benefits from over 1,000 parking spaces and an annual footfall of 8 million.
- The unit occupies a prominent position in Corby town centre and is immediately adjacent to The Works and Halifax. Poundland is directly opposite with other nearby occupiers including Iceland, Greggs, Card Factory, Hays Travel and Game.