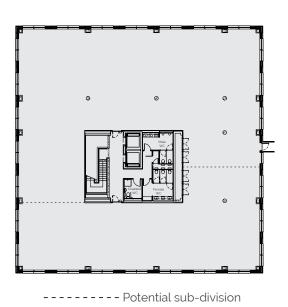

## Specification

The 3rd floor is undergoing a refurbishment to include:

- New Air Conditioning
- New LED lighting
- Suspended Ceilings
- Raised Access Floors
- 2 x Passenger Lifts
- Shower facilities
- 38 car spaces (1:1250 sq ft)
- 24/7 Access & Security