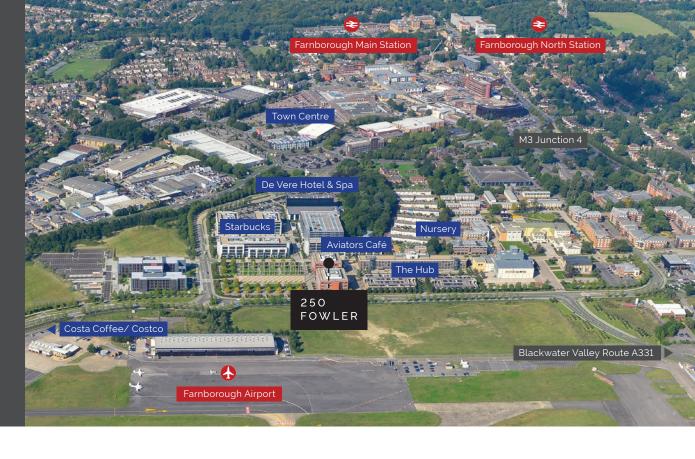

Farnborough Business Park

250 FOWLER 3RD FLOOR GU147JP

TO LET

250 Fowler is centrally located within the highly successful Farnborough Business Park, a mature scheme providing a unique base for national and international companies.