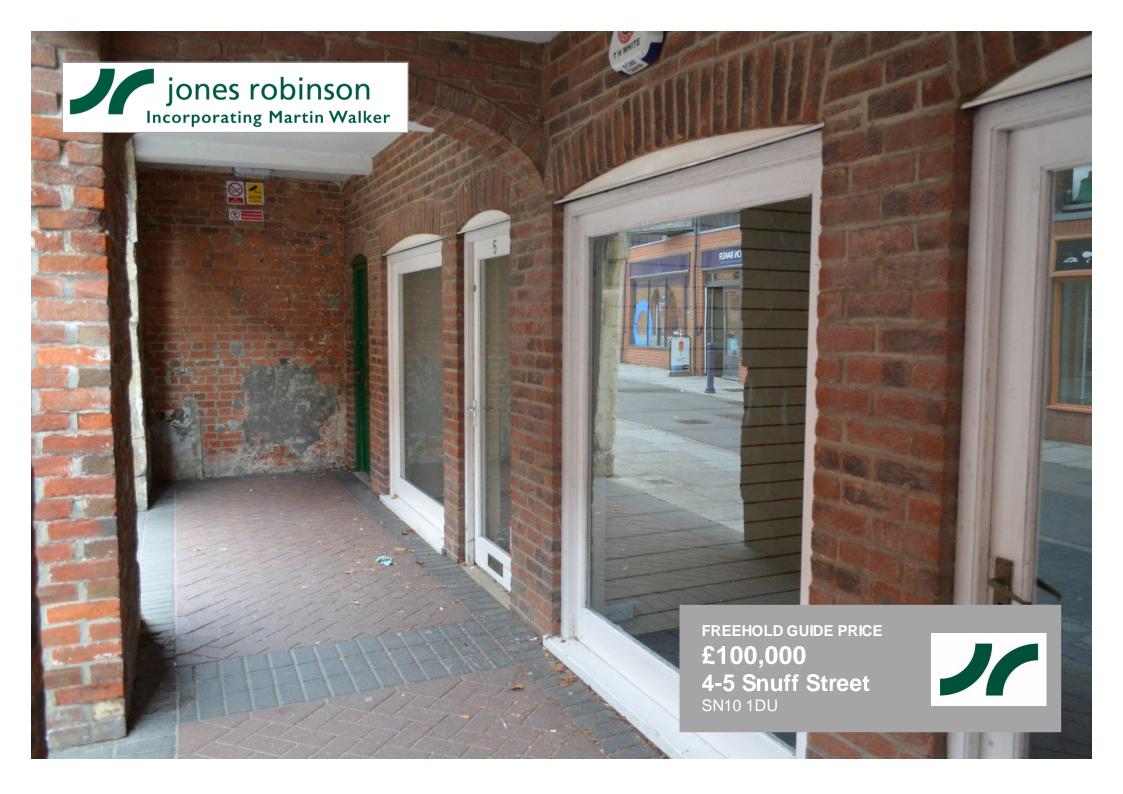

# A rare opportunity to buy two adjoining ground floor retail units in this historic side street.

- Across the road from Costa Coffee
- Colonnades style frontage
- Potential for alternative uses (subject to planning)
- Free parking (two hours) available on nearby New Park Street
- Modern interior space offering flexibility

#### **DESCRIPTION**

Two ground floor shop units, each with its own facilities and services, combined to form an open and flexible space. The flats above are not included.

#### LOCATION

Just off the Market Place on Snuff Street, a one way street, with a wide variety of uses including a restaurant, Costa Coffee, hair-dressers and a stationery shop.