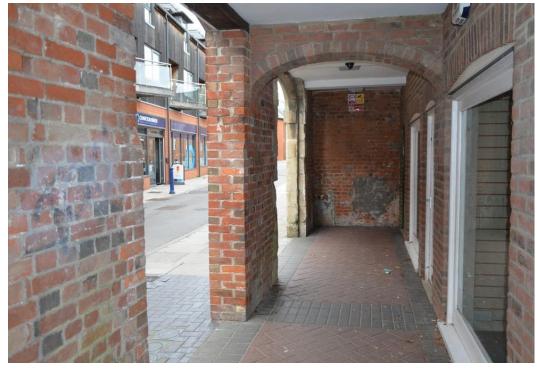

#### LOCATION

Just off the Market Place on Snuff Street, a one way street, with a wide variety of uses including a restaurant, Costa Coffee, hair-dressers and a stationery shop.