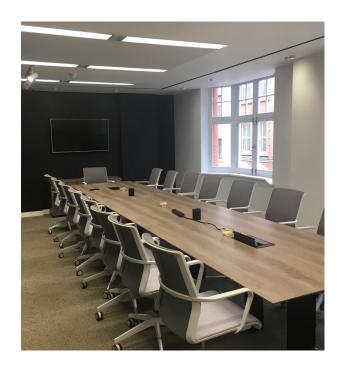

### **Description**

25 Bury Street provides six floors of best in class Grade A accommodation with typical floor plates of c. 1,750 sq. ft. The available accommodation comprises the 3rd floor which is fully fitted and cabled.

### **Specification**

- 4-Pipe fan coil air-conditioning
- Discrete WCs on each floor
- 2 x 10 person passenger lifts
- Fully accessible raised floors
- · Bespoke stretched fabric ceiling
- Showers and cycle store
- · Base build designed to 1:10 sq m occupancy density
- LED Lighting throughout
- Concierge reception
- Future tenant use plant areas and risers
- BREEAM "Excellent"