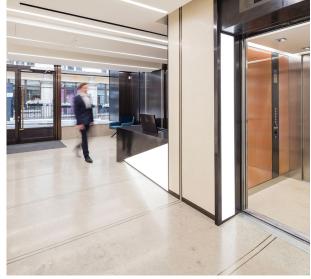

### **Specification**

- 4-Pipe fan coil air-conditioning
- Discrete WCs on each floor
- 2 x 10 person passenger lifts
- Fully accessible raised floors
- · Bespoke stretched fabric ceiling
- Showers and cycle store
- · Base build designed to 1:10 sq m occupancy density
- LED Lighting throughout
- Concierge reception
- Future tenant use plant areas and risers
- BREEAM "Excellent"