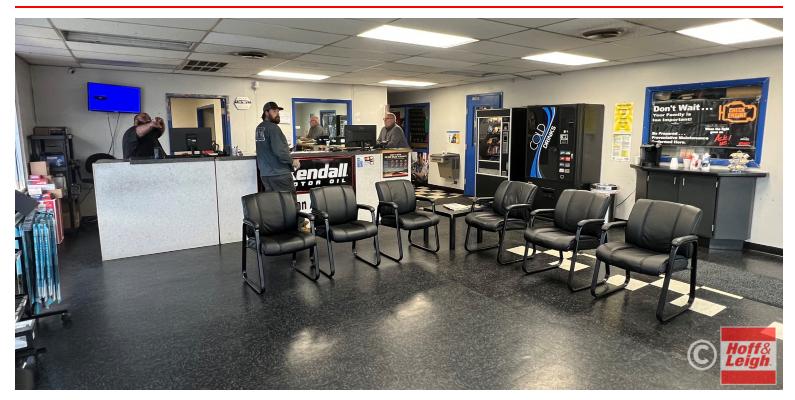

### **OVERVIEW**

Located on Havana just north of Alameda, this auto repair facility offers users high visibility, high traffic counts, and the perfect location for an auto repair service.

| Suite #: | Available Space: | Lease Rate:         |
|----------|------------------|---------------------|
| Α        | 4,000 SF         | \$22.00 SF/YR (NNN) |
| В        | 3,500 SF         | \$22.00 SF/YR (NNN) |
| A/B      | 7,500 SF         | \$22.00 SF/YR (NNN) |

### **HIGHLIGHTS**

- High Visibility
- 38,800 VPD
- Can Be Single or Multi Tenant
- 9 Total Overhead Bays

Lease Rate:

**Space Available:** 

**Building Size:** 

**Lot Size:** 

\$22.00 SF/YR (NNN)

3,500 - 7,500 SF