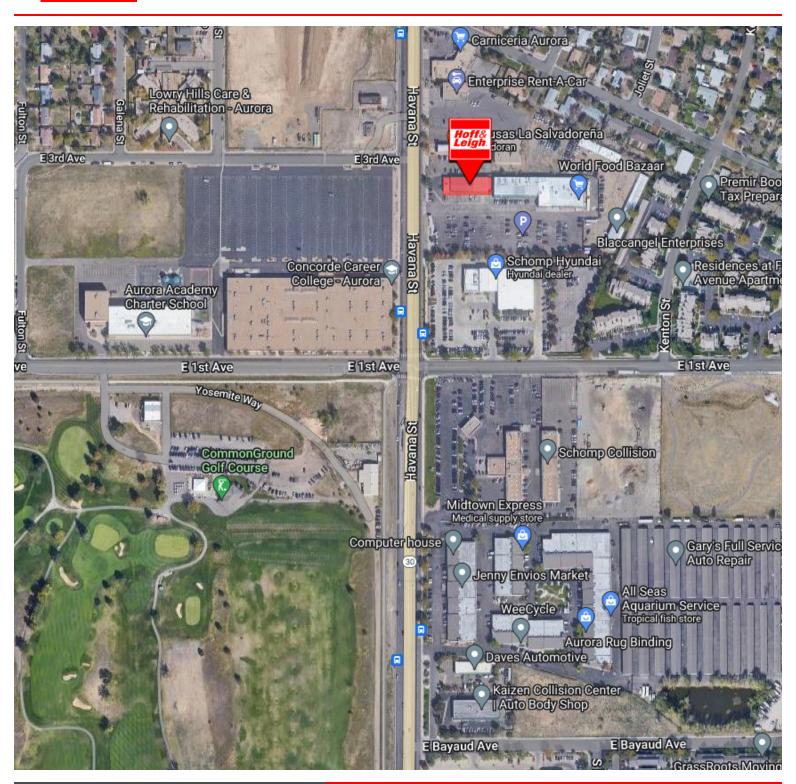

## RETAIL AUTO LOCATION FOR LEASE

282 Havana Street, Aurora, CO 80010

282 Havana St, Aurora, Colorado, 80010 2