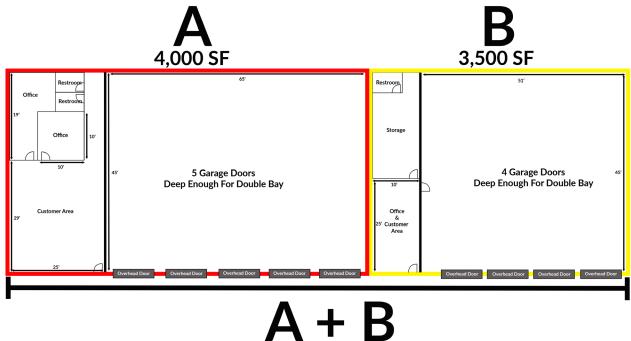

### **OVERVIEW**

Located on Havana just north of Alameda, this auto repair facility offers users high visibility, high traffic counts, and the perfect location for an auto repair service.

| Suite #: | Available Space: | Lease Rate:         |
|----------|------------------|---------------------|
| Α        | 4,000 SF         | \$22.00 SF/YR (NNN) |
| В        | 3,500 SF         | \$22.00 SF/YR (NNN) |
| A/B      | 7,500 SF         | \$22.00 SF/YR (NNN) |

### **HIGHLIGHTS**

- High Visibility
- 38,800 VPD
- Can Be Single or Multi Tenant
- 9 Total Overhead Bays

Lease Rate:

**Space Available:** 

**Building Size:** 

**Lot Size:** 

\$22.00 SF/YR (NNN)

3,500 - 7,500 SF

7,500 SF

2.86 Acres