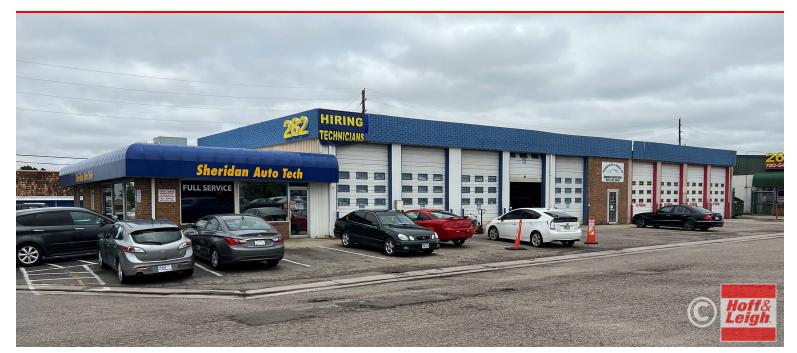

## RETAIL AUTO LOCATION FOR LEASE

282 Havana Street, Aurora, CO 80010

### **OVERVIEW**

Located on Havana just north of Alameda, this auto repair facility offers users high visibility, high traffic counts, and the perfect location for an auto repair service.

| Suite #: | Available Space: | Lease Rate:         |
|----------|------------------|---------------------|
| Α        | 4,000 SF         | \$22.00 SF/YR (NNN) |
| В        | 3,500 SF         | \$22.00 SF/YR (NNN) |
| A/B      | 7,500 SF         | \$22.00 SF/YR (NNN) |

### **HIGHLIGHTS**

- High Visibility
- 38,800 VPD
- Can Be Single or Multi Tenant
- 9 Total Overhead Bays

Lease Rate:

**Space Available:** 

**Building Size:** 

**Lot Size:** 

\$22.00 SF/YR (NNN)

3,500 - 7,500 SF