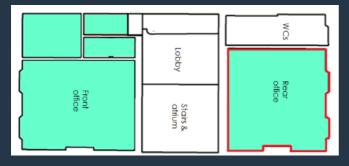

# Offices to Let

43 Berkeley Square London W1

Suites available:

132 sqft - 1,388 sqft

2nd floor, available space marked in red. Floor plan indicative, not to scale.

Ground Floor, available space marked in red. Floor plan indicative, not to scale.

## **Availability**

| Floor    | Area sqft | Status    | Rent   |
|----------|-----------|-----------|--------|
| 4th B    | 132       | Available | TBC    |
| 3rd Rear | 417       | Available | TBC    |
| 2nd Rear | 326       | Available | £82.50 |
| GF Rear  | 463       | Available | £82.50 |