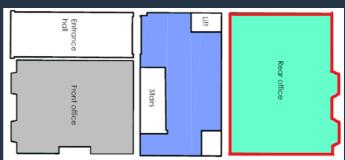

# Offices to Let

43 Berkeley Square London W1

Suites available:

132 sqft - 1,388 sqft

2nd floor, available space marked in red. Floor plan indicative, not to scale.

Ground Floor, available space marked in red. Floor plan indicative, not to scale.

## **Availability**

| Floor    | Area sqft | Status    | Rent   |
|----------|-----------|-----------|--------|
| 4th B    | 132       | Available | TBC    |
| 3rd Rear | 417       | Available | TBC    |
| 2nd Rear | 326       | Available | £82.50 |
| GF Rear  | 463       | Available | £82.50 |