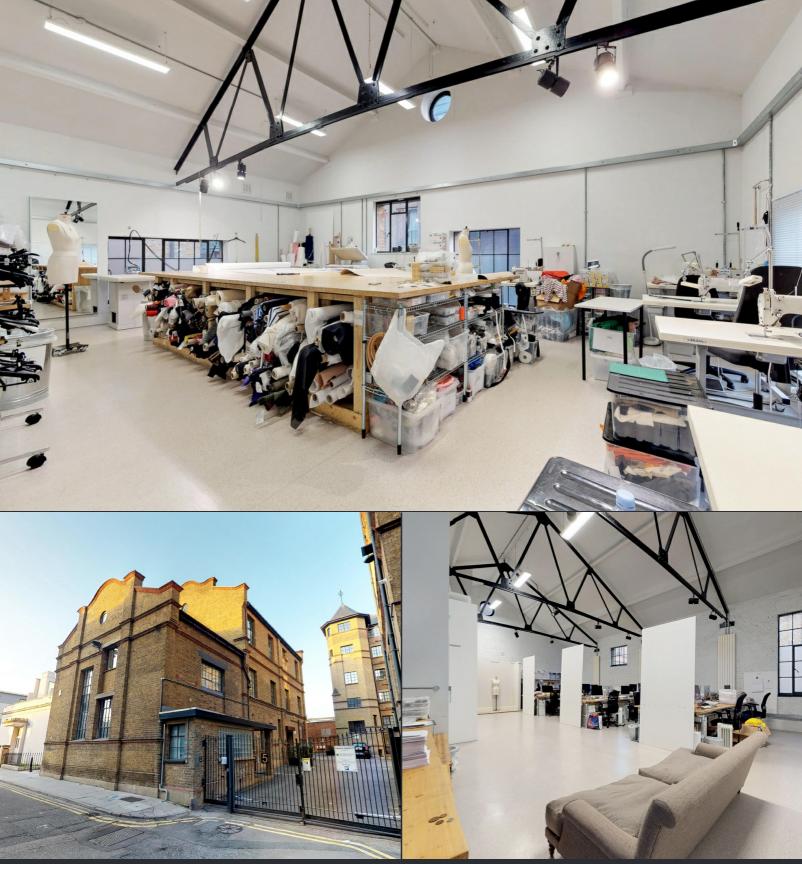

## 5,362 sq ft recently refurbished unit to let

Springfield House comprises of a prominent and attractive converted Victorian warehouse building arranged over ground and 2 upper floors with an internal courtyard.

The unit has undergone recent refurbishments providing a creative warehouse feel throughout, providing an abundance of character with a pitched steel frame roof all exposed alongside great natural light via crittal windows, exposed brickwork and timber flooring.

#### **Highlights**

- · Recently refurbished
- Central heating
- Timber flooring
- Exposed steel frame roof
- Self-contained kitchen
- Internal courtyard
- Crittal windows
- Exposed brickwork
- Concierge service (24hr Friday & Saturday, rest of the week 7:30am-7:30pm)