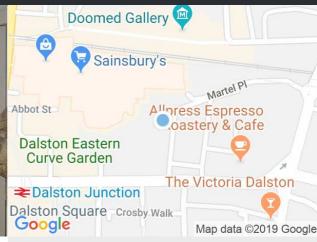

The property is located on the west side of Tyssen Street just off Dalston Lane (A104) that gives access to Kingsland High Street (A10). Kingsland Shopping Centre is situated moments to the north, while the Rio Cinema and Arcola Theatre are within walking distance. The area has seen a vast amount of regeneration which is still ongoing.

The area is well served by public transport with both Dalston Kingsland and Dalston Junction just round the corner (Overground line), and Hackney Downs (Overground line, and Greater Anglia National Rail line) within a 10 minute walk, as well as numerous bus routes.