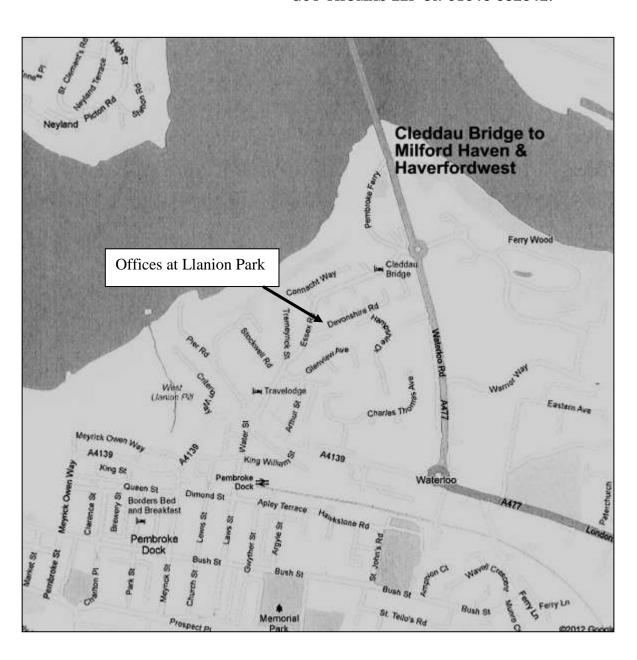

## OFFICES AT LLANION PARK PEMBROKE DOCK SA72 6EA

GUIDE RENT ... £30,000 PER ANNUM

A SUBSTANTIAL VERSATILE AND STRATEGICALLY LOCATED OFFICE BLOCK [CIRCA 9526 SQ.FT. (885 SQ.M) IN ALL] WITH AMPLE PARKING

## **GENERAL**

Pembroke Dock is South Pembrokeshire's principal town and has a population approaching 10,000 (circa 17,500 to include the adjoining Pembroke). It has a busy Irish Ferries terminal and is close to the toll free Cleddau Bridge which links South & North Pembrokeshire. Indeed, easy access can be gained to the main roads leading to other parts of the United Kingdom.