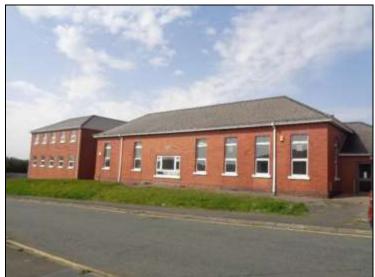

## OFFICES AT LLANION PARK PEMBROKE DOCK SA72 6EA

GUIDE RENT ... £30,000 PER ANNUM

A SUBSTANTIAL VERSATILE AND STRATEGICALLY LOCATED OFFICE BLOCK [CIRCA 9526 SQ.FT. (885 SQ.M) IN ALL] WITH AMPLE PARKING

- APPROX 5370 SQ.FT (499 SQ.M) NET ON GROUND FLOOR
- STAFF FACILITIES & BASEMENT
- SUIT REGIONAL OFFICES OR HQ
- APPROX 2210 SQ.FT (205 SQ.M) NET ON FIRST FLOOR
- GATED & FENCED CAR PARK
- IDEAL FOR CALL CENTRE OR SALES