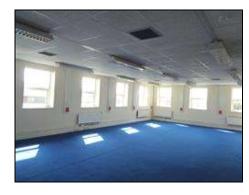

- APPROX 5370 SQ.FT (499 SQ.M) NET ON GROUND FLOOR
- STAFF FACILITIES & BASEMENT
- SUIT REGIONAL OFFICES OR HQ
- APPROX 2210 SQ.FT (205 SQ.M) NET ON FIRST FLOOR
- GATED & FENCED CAR PARK
- IDEAL FOR CALL CENTRE OR SALES

The Offices provide well proportioned and flexible accommodation with a sizeable secure Car Park (circa 50 spaces).

**SERVICES ETC** All mains connected. Gas fired central heating. Upvc framed double

(none tested) glazed windows. Security alarm.