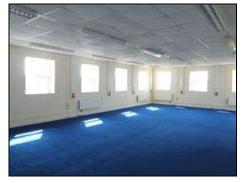

- APPROX 5370 SQ.FT (499 SQ.M) NET ON GROUND FLOOR
- STAFF FACILITIES & BASEMENT
- SUIT REGIONAL OFFICES OR HQ
- APPROX 2210 SQ.FT (205 SQ.M) NET ON FIRST FLOOR
- GATED & FENCED CAR PARK
- IDEAL FOR CALL CENTRE OR SALES

**THE LEASE** It will be a New Medium Term FRI Lease i.e. say three to 10 years.

Details to be confirmed.

POTENTIAL Subject to any necessary consents, the Offices would appear to be

suitable for sub-division into a number of Office Suites.