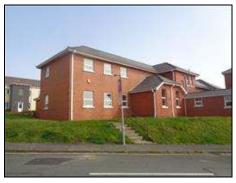

## OFFICES AT LLANION PARK PEMBROKE DOCK SA72 6EA

GUIDE RENT ... £30,000 PER ANNUM

A SUBSTANTIAL VERSATILE AND STRATEGICALLY LOCATED OFFICE BLOCK [CIRCA 9526 SQ.FT. (885 SQ.M) IN ALL] WITH AMPLE PARKING

The Offices provide well proportioned and flexible accommodation with a sizeable secure Car Park (circa 50 spaces).

**SERVICES ETC** All mains connected. Gas fired central heating. Upvc framed double

(none tested) glazed windows. Security alarm.