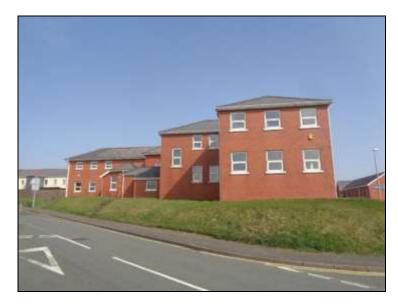

## OFFICES AT LLANION PARK PEMBROKE DOCK SA72 6EA

GUIDE RENT ... £30,000 PER ANNUM

A SUBSTANTIAL VERSATILE AND STRATEGICALLY LOCATED OFFICE BLOCK [CIRCA 9526 SQ.FT. (885 SQ.M) IN ALL] WITH AMPLE PARKING

The Offices provide well proportioned and flexible accommodation with a sizeable secure Car Park (circa 50 spaces).

**SERVICES ETC** All mains connected. Gas fired central heating. Upvc framed double

(none tested) glazed windows. Security alarm.