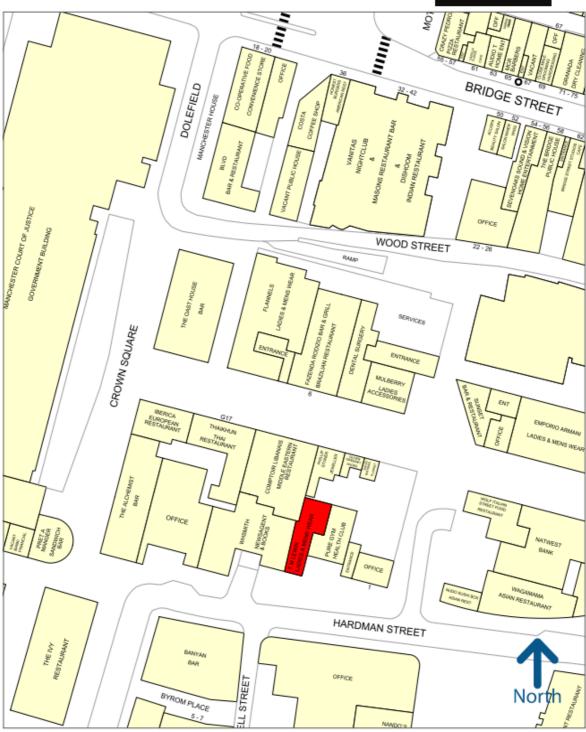

## Location and Description

The premises are located on Hardman Street, which forms part of the Spinningfields district of Manchester.

Spinningfields is Manchester's largest commerical district housing some of the North West largest companies, together with some of the city's best bars and restaurants.

Occupies in close proximity include The Ivy, The Alchemist, Pret a Manger, Wagamama, M & S Simply Food, 20 Stories and Oast House amongst others.