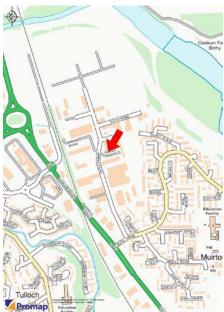

#### LOCATION

The city of Perth has a resident population of approximately 46,000 with the population of the surrounding catchment area estimated to be in the region of 130,000. Perth is situated approximately 20 miles west of Dundee, 40 miles north of Edinburgh and 60 miles northeast of Glasgow. Arran Place lies within an established industrial area situated on the northern periphery of the town, benefiting from easy access to the A9 trunk road via the nearby Inveralment roundabout.