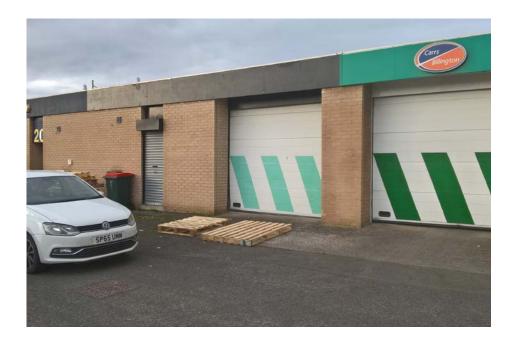

# DESCRIPTION

The Arran Place development lies on a 2 acre site situated off Arran Road and comprises a total of 22 industrial units of various sizes ranging from from 150 sq m (1615 sq ft) - 600 sq m (6460 sq ft). The units are constructed to a high specification, are insulated and provide all normal services, including WCs with disabled access.

Mains electricity, gas and water supplies are laid onto the units in addition to telephone lines. Each unit has the benefit of a gas fired warm air heating system.

Access to each unit is via a manually operated roller door which is approximately 9 ft (2.75 m) in height. The lease of each unit includes access/use of communal parking and operational space.