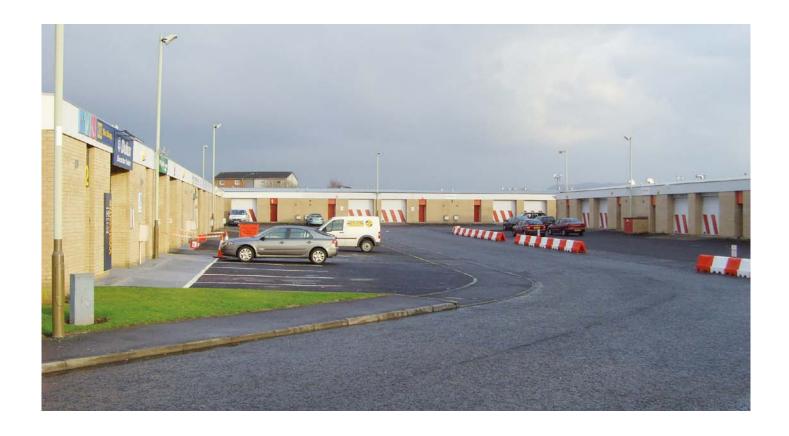

# DESCRIPTION

The Arran Place development lies on a 2 acre site situated off Arran Road and comprises a total of 22 industrial units of various sizes ranging from from 150 sq m (1615 sq ft) - 600 sq m (6460 sq ft). The units are constructed to a high specification, are insulated and provide all normal services, including WCs with disabled access.

Mains electricity, gas and water supplies are laid onto the units in addition to telephone lines. Each unit has the benefit of a gas fired warm air heating system.

Access to each unit is via a manually operated roller door which is approximately 9 ft (2.75 m) in height. The lease of each unit includes access/use of communal parking and operational space.