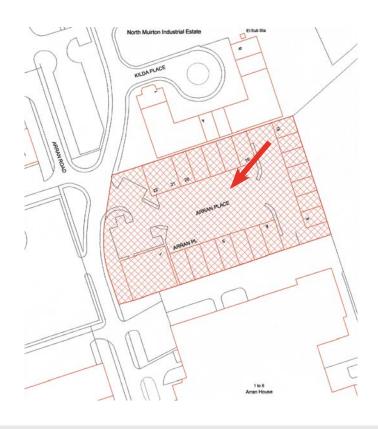

# DESCRIPTION

The Arran Place development lies on a 2 acre site situated off Arran Road and comprises a total of 22 industrial units of various sizes ranging from from 150 sq m (1615 sq ft) - 600 sq m (6460 sq ft). The units are constructed to a high specification, are insulated and provide all normal services, including WCs with disabled access.