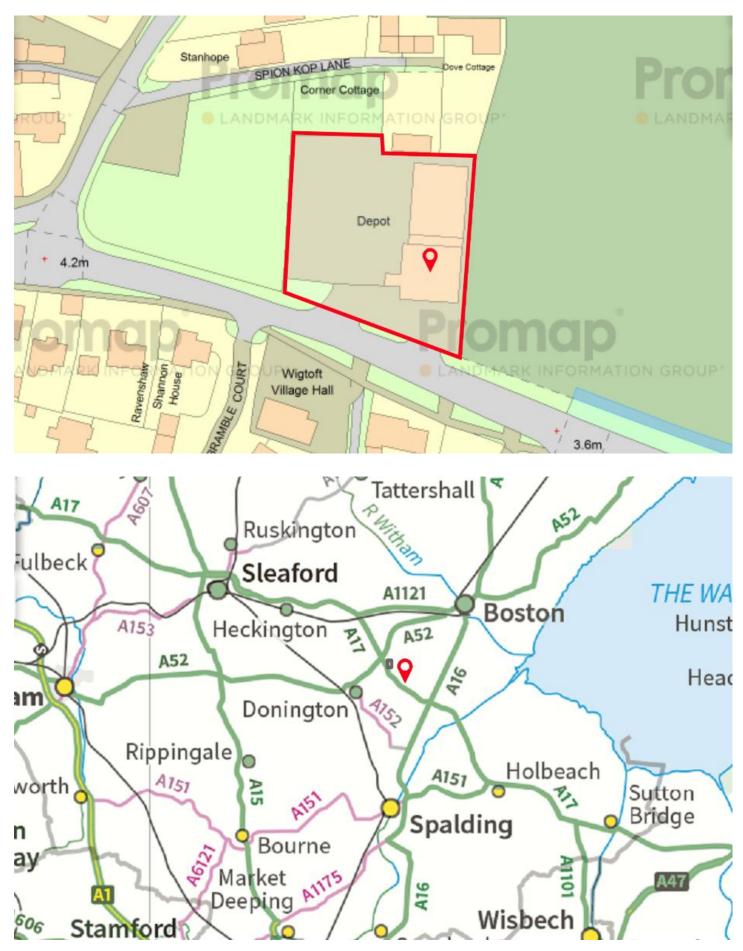

### Location...

The depot is located in the village of Wigtoft which is on the A17 trunk road between the A16 and A52 trunk roads, 8 miles to the south west of Boston, 11 miles to the north east of Spalding and 40 miles to the east of Nottingham.

King's Lynn is approximately 40 miles to the east, Sleaford approximately 13 miles to the north-west and Lincoln 30 miles to the north-west.

Peterborough is approximately 25 miles to the south where the A1 Great North Road connects London to Edinburgh.

The depot is located to the north of the Main Road in the centre of the village close to the junction with Asperton Road.