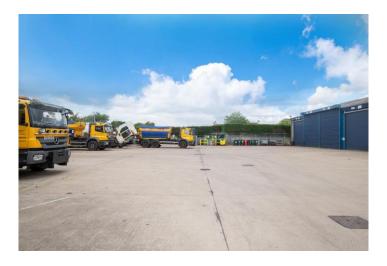

A gated entrance beside the customer parking area leads to a secure concrete yard, HGV turning area and secure storage area.

**Outgoings...** The property has a Rateable Value of £14,500.