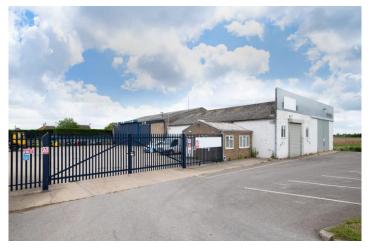

The depot is located to the north of the Main Road in the centre of the village close to the junction with Asperton Road.

#### Description...

The site comprises an HGV repair workshop with secure storage and offices.

The main workshops are interlinked steel framed structures with compressed fibreboard roofs.

A gated entrance beside the customer parking area leads to a secure concrete yard, HGV turning area and secure storage area.

**Outgoings...** The property has a Rateable Value of £14,500.