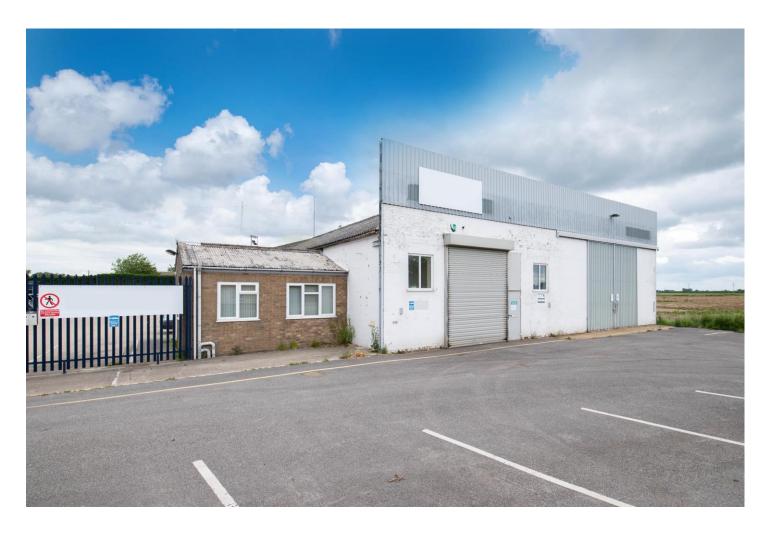

#### Description...

The site comprises an HGV repair workshop with secure storage and offices.

The main workshops are interlinked steel framed structures with compressed fibreboard roofs.

#### Accommodation...

Front Workshop......110sqm, 1,185sqft Rear Workshop.......80.8msq, 870sqft Vehicle Workshop......406sqm, 4,370sqft With roller shutter doors.

To the south of the main workshops are offices with reception area, locker room and stores extending to a total of 183sqm, 1,965sqft of accommodation.

A gated entrance beside the customer parking area leads to a secure concrete yard, HGV turning area and secure storage area.

**Outgoings...** The property has a Rateable Value of £14,500.