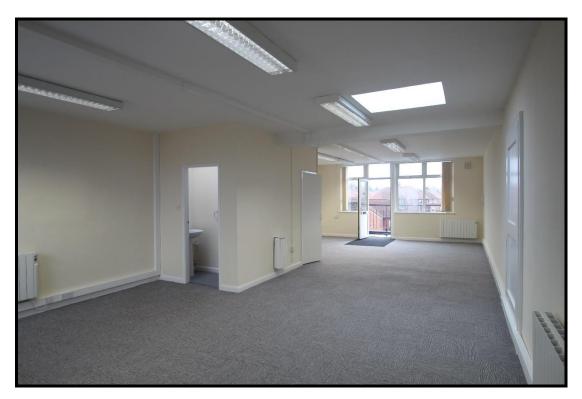

The recently refurbished office accommodation benefit from the following specification features:-

- Modern suspended ceiling
- Cat II lighting
- New carpeting throughout
- Good quality decorations
- WC facilities
- Double glazed windows
- Perimeter trunking
- New electric heaters
- Intercom entry system

#### **ACCOMMODATION**

Current availability at Main Street, Garforth is as follows:

| Office                    | Floor area (sq ft) | <u>Availability</u>            |
|---------------------------|--------------------|--------------------------------|
| Suite 20c<br>Suite 22a    | c.800<br>700       | Available now<br>Available now |
| Suite 24a                 | 700                | Available now                  |
| Suite 28a                 | 655<br>700         | Available now (show suite)     |
| Suite 36a<br>Suite 50 (1) | 700<br>800         | Available now<br>Available now |