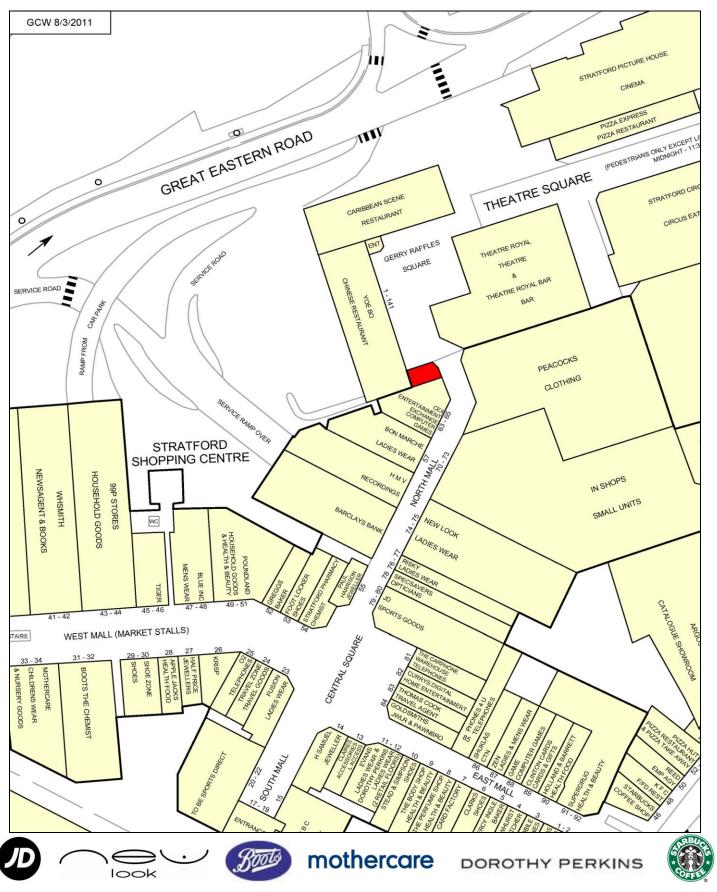

#### **LOCATION**

The premises form part of Stratford Shopping Centre and are located close to **Peacocks** and **CEX** at the entrance to North Mall.

Numerous multiple retailers are present within the scheme including **Sainsbury's**, **WH Smith**, **Boots**, **New Look**, **HMV** and **Dorothy Perkins** and average footfall is well in excess of **400,000** per week.

#### **Duncan Kite** duncan.kite@gcw.co.uk 020 7647 4804

Goad Digital Plans are for identification only and not to be scaled as a working drawing and are based upon Ordinancy Survey Map with the permission of The Controller of Her Majesty's Stationary Office © Crown Copyright 39954X. No part of this plan may be entered into a electronic retrieval system without prior consent of the publisher. Experian, Goad House, Salibury Square, Hatfield, Hertfordshire AL9 5BJ Tel: 01707 636901 Fax: 01707 636907