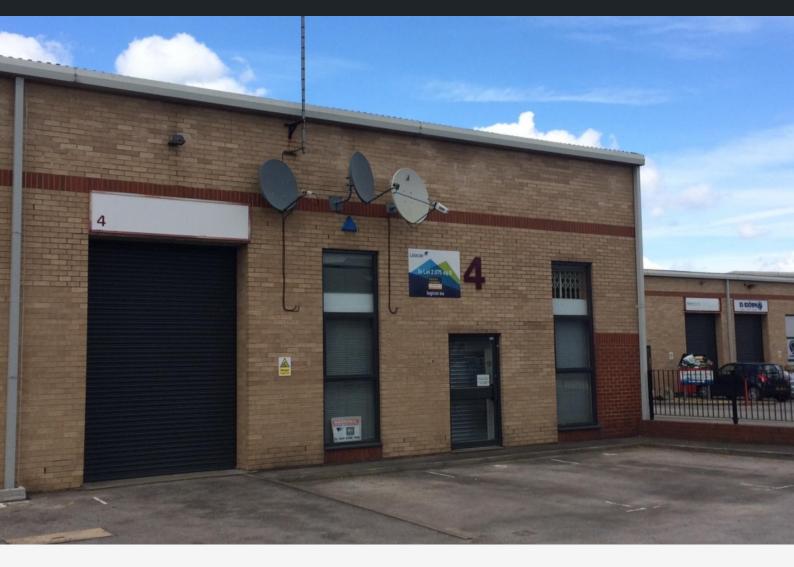

# Unit 4 Boundary Business Centre, Woking

Boundary Way, Woking, Surrey, GU21 5DH

# Modern Industrial Unit Available Close To Woking Town Centre

| Size | 2,075 sq ft (192.77 sq m) |
|------|---------------------------|
| Rent | £28,012.50 per annum      |

# **Key Points**

- > Modern Industrial Unit in Excellent Condition
- > 4 Parking Spaces
- > 2,075 sqft (192.77 sqm)

## **Description**

The premises provide modern, high quality industrial business accommodation of 2,075 sq.ft. (192.77 sq.m.). There are two W/C's in the unit and parking to the front for 4 cars.