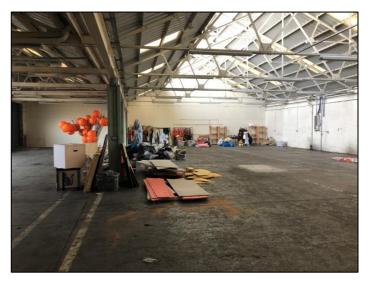

#### **Description**

The property provides open plan workshop/storage space with brick walls to the eaves which is covered by a steel trussed roof. There is a clear height of 3.4 metres. Male and female WC's and storage rooms are provided. The property is lit by fluorescent tube lighting.

There is a personnel door and roller shutter door leading directly onto Livingstone Road.