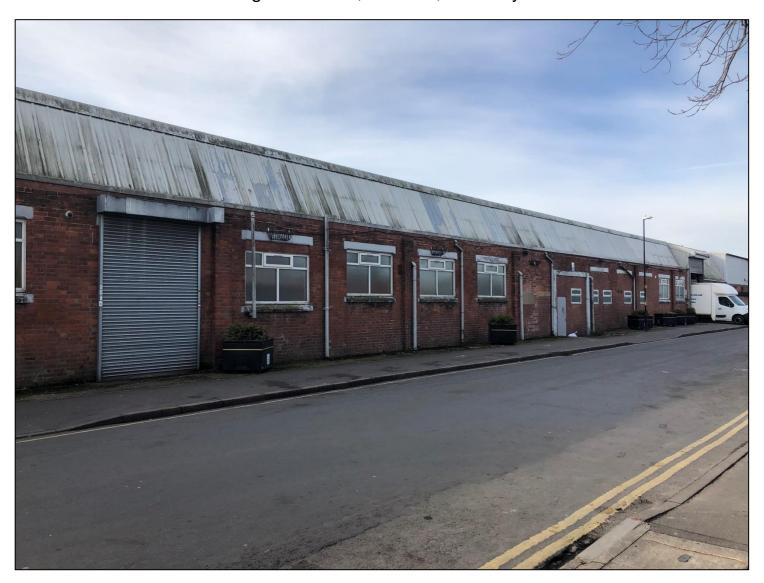

# WAREHOUSE/WORKSHOP/STORAGE UNIT

Part 475 Foleshill Road/Livingstone Road, Foleshill, Coventry CV6 5AQ

#### Location

The property is located on Livingstone Road to the north of Coventry, circa 1.25 miles from Coventry City Centre. Livingstone Road is accessed to the east from Foleshill Road and Lockhurst Lane to the west. Foleshill Road and Lockhurst Lane provide excellent access to the A444, main north-south link road in Coventry, providing access to the M6 to the north and to the A46 to the south.

There is a personnel door and roller shutter door leading directly onto Livingstone Road.