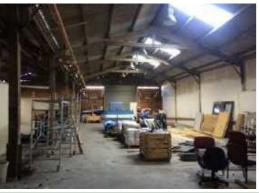

#### **PROPERTY**

The Communication Centre, Par Moor Road is an established trading position. The site is located approximately 3 miles east from the town of St Austell and the mainline train station at Par is under 5 minutes drive away. The ground floor area has a GIA of 5,793 sq ft (538.2 sq m) with a further 1,175 sq ft (109.2 sq m) available on a mezzanine level. All areas are accessed via a roller shutter door. The warehouse is a timber framed building with wooden clad exteriors, pressed fibre roofing and concrete floors. Light, power and plumbing are connected.

### SCHEDULE OF ACCOMMODATION

Primary warehouse area 4337 sq ft (402.9 sq m) Lean to warehouse extension 1456 sq ft (135.3 sq m)

Mezzanine level 1175 sq ft (109.2 sq m) Roller shutter door: W 3.4m H 3.7m