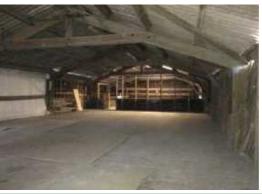

#### **PROPERTY**

The Communication Centre, Par Moor Road is an established trading position. The site is located approximately 3 miles east from the town of St Austell and the mainline train station at Par is under 5 minutes drive away. The ground floor area has a GIA of 5,793 sq ft (538.2 sq m) with a further 1,175 sq ft (109.2 sq m) available on a mezzanine level. All areas are accessed via a roller shutter door. The warehouse is a timber framed building with wooden clad exteriors, pressed fibre roofing and concrete floors. Light, power and plumbing are connected.

### SCHEDULE OF ACCOMMODATION

Primary warehouse area 4337 sq ft (402.9 sq m) Lean to warehouse extension 1456 sq ft (135.3 sq m)

Mezzanine level 1175 sq ft (109.2 sq m) Roller shutter door: W 3.4m H 3.7m

Main warehouse area: Minimum eaves 3.4m Maximum height

4.6m

Lean to: Minimum eaves 2.0m Maximum height 3.9m