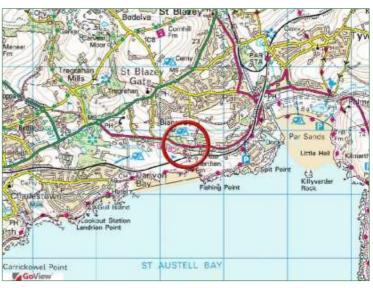

#### **PROPERTY**

The Communication Centre, Par Moor Road is an established trading position. The site is located approximately 3 miles east from the town of St Austell and the mainline train station at Par is under 5 minutes drive away. The ground floor area has a GIA of 5,793 sq ft (538.2 sq m) with a further 1,175 sq ft (109.2 sq m) available on a mezzanine level. All areas are accessed via a roller shutter door. The warehouse is a timber framed building with wooden clad exteriors, pressed fibre roofing and concrete floors. Light, power and plumbing are connected.

**PLANS:** Plans and maps reproduced under Ordnance Survey Licence No LIG1179. Not to scale and for identification of the property only. They are not intended to show actual site boundaries and not guaranteed to be accurate.