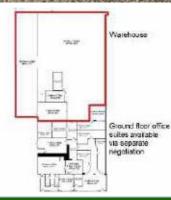

### SCHEDULE OF ACCOMMODATION

Primary warehouse area 4337 sq ft (402.9 sq m) Lean to warehouse extension 1456 sq ft (135.3 sq m)

Mezzanine level 1175 sq ft (109.2 sq m) Roller shutter door: W 3.4m H 3.7m