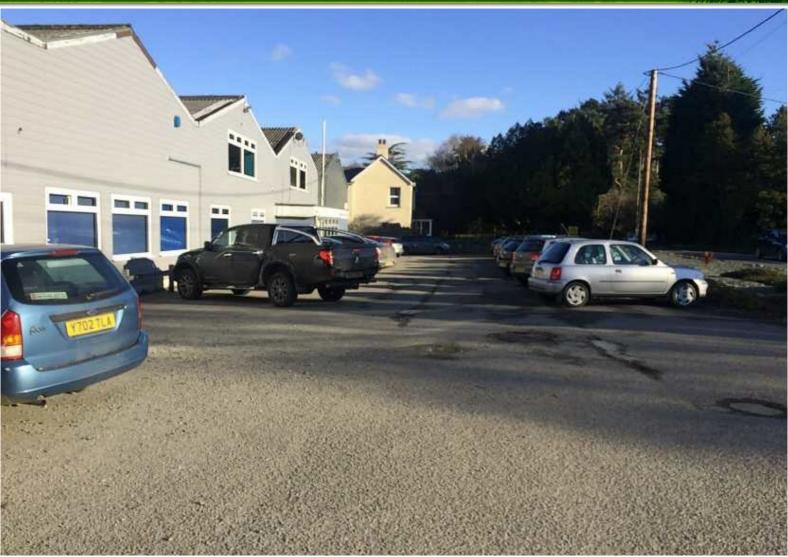

#### **PROPERTY**

The Communication Centre, Par Moor Road is an established trading position. The site is located approximately 3 miles east from the town of St Austell and the mainline train station at Par is under 5 minutes drive away. The ground floor area has a GIA of 5,793 sq ft (538.2 sq m) with a further 1,175 sq ft (109.2 sq m) available on a mezzanine level. All areas are accessed via a roller shutter door. The warehouse is a timber framed building with wooden clad exteriors, pressed fibre roofing and concrete floors. Light, power and plumbing are connected.