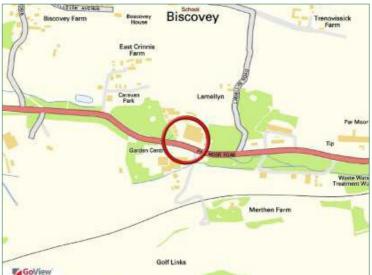

#### **PROPERTY**

The Communication Centre, Par Moor Road is an established trading position. The site is located approximately 3 miles east from the town of St Austell and the mainline train station at Par is under 5 minutes drive away. The ground floor area has a GIA of 5,793 sq ft (538.2 sq m) with a further 1,175 sq ft (109.2 sq m) available on a mezzanine level. All areas are accessed via a roller shutter door. The warehouse is a timber framed building with wooden clad exteriors, pressed fibre roofing and concrete floors. Light, power and plumbing are connected.

**PLANS:** Plans and maps reproduced under Ordnance Survey Licence No LIG1179. Not to scale and for identification of the property only. They are not intended to show actual site boundaries and not guaranteed to be accurate.