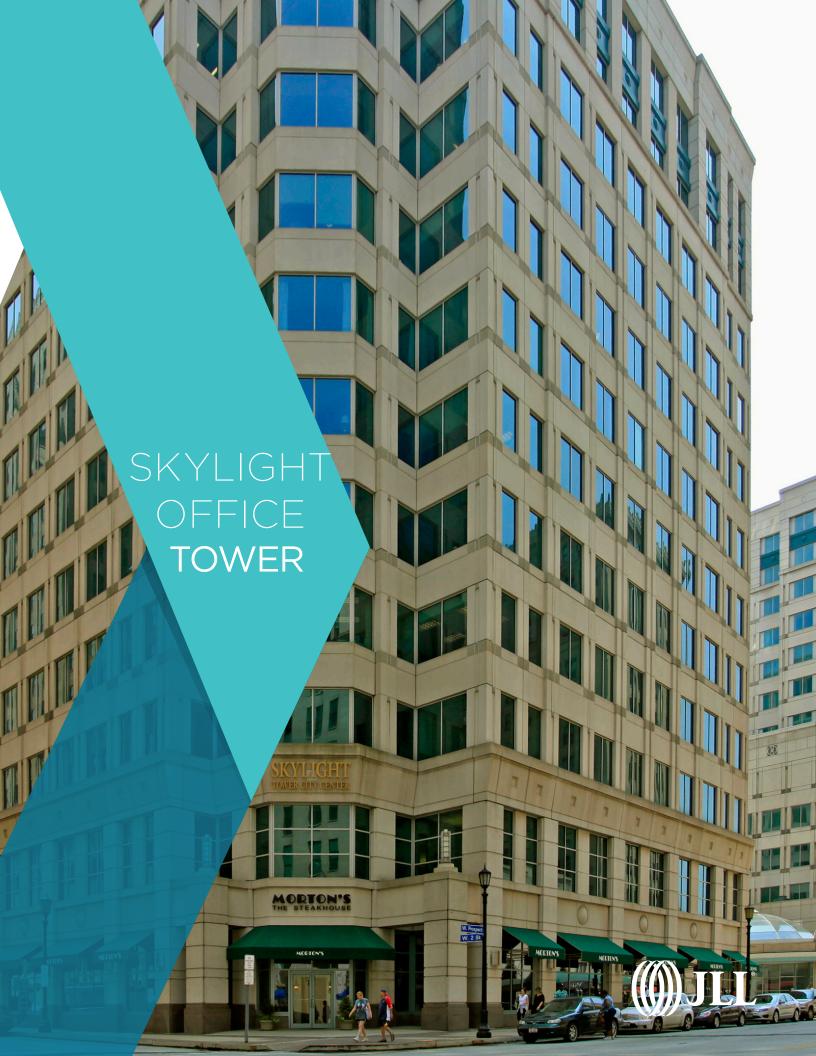

# SKYLIGHT OFFICE TOWER

# CLEVELAND'S BEACON FOR BUSINESS

Skylight Office Tower is 12 story, 323,000 square foot office building designed and directed by internationally renowed architects, RTKL. Completed in 1991 as part of Tower City Center, Skylight Office Tower's postmodern design features an ornate lobby with Italian granite, black marble and mahogany detailing.