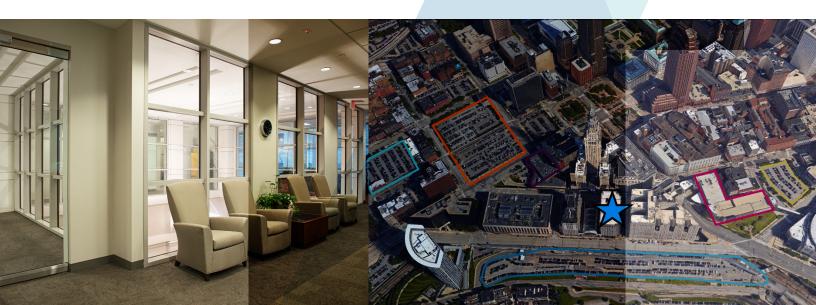

#### **BUILDING AMENITIES**

- Connected to Tower City Center
- In the heart of the newly redeveloped Public Square
- Ample available parking plus access to valet parking
- 24/7 on-site security
- On-site fitness center
- Efficient floor plates
- Picturesque views of downtown and the Cuyahoga River

## CONNECTIVITY

- Hundreds of available parking spots within two blocks (see below)
- Covered access to Tower City Center's transportation hub
- Direct covered access to the Ritz-Carlton Hotel and within walking distance of several downtown hotels including the Renaissance
- Covered walkway access to The Q and Progressive Field
- Minutes from the Warehouse District, East 4th and Gateway