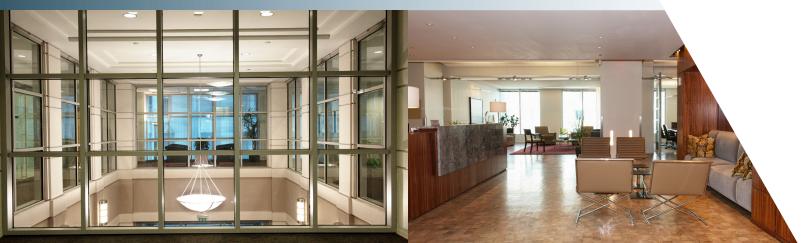

# CLEVELAND'S BEACON FOR BUSINESS

Skylight Office Tower is 12 story, 323,000 square foot office building designed and directed by internationally renowed architects, RTKL. Completed in 1991 as part of Tower City Center, Skylight Office Tower's postmodern design features an ornate lobby with Italian granite, black marble and mahogany detailing.