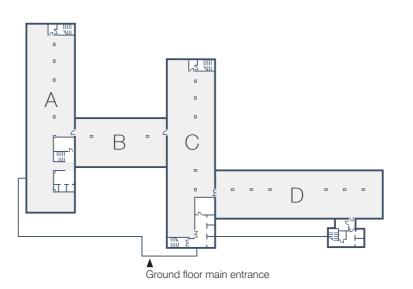

**EPC** Rating D - 96

Suite A1 - 1,542 sq ft AVAILABLE (15/02/2023)

3<sup>rd</sup>

Suite 8C - 3,044 sq ft

CAN BE SPLIT TO CREATE THE FOLLOWING SUITES (CIRCA) 1,277 | 1,200 OR MAY BE AVAILABLE AS A WHOLE FLOOR AT 5,142 SQ FT

8<sup>th</sup>

Suite 11C - 5,171 sq ft

11th

Suite 6A – 4,949 sq ft

6<sup>th</sup>

Suite 10C - 3,070 sq ft

10<sup>th</sup>