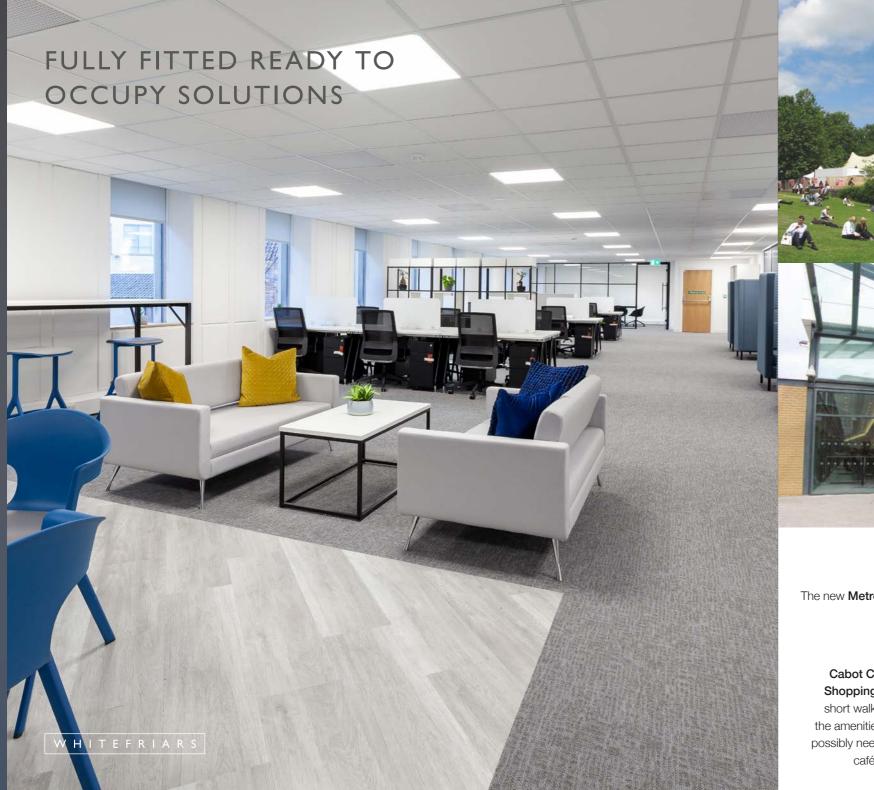

## WHITEFRIARS PROVIDES A HIGHLY SUCCESSFUL AND WELL PROVEN BUSINESS ENVIRONMENT TO SUIT MODERN WORKING NEEDS

This landmark building comprises a total of 138,000 sq ft and offers suites from circa 1,000 sq ft to complete floor plates of up to 20,000 sq ft, therefore appealing to a wide variety of occupiers.

The available accommodation offers high quality affordable offices served by the newly restyled and contemporary reception area.

The building maintenance and management is modelled to enable Whitefriars to create a forward thinking, working environment.