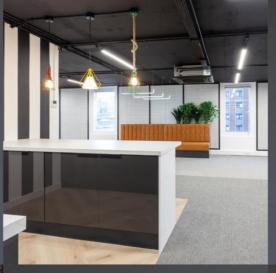

A large light and airy reception awaits those arriving at Whitefriars, equipped with seating space, plasma screens and WC facilities. Visitors will be greeted and directed by dedicated on-site reception staff.

The available accommodation offers high quality affordable offices served by the newly restyled and contemporary reception area.

The building maintenance and management is modelled to enable Whitefriars to create a forward thinking, working environment.