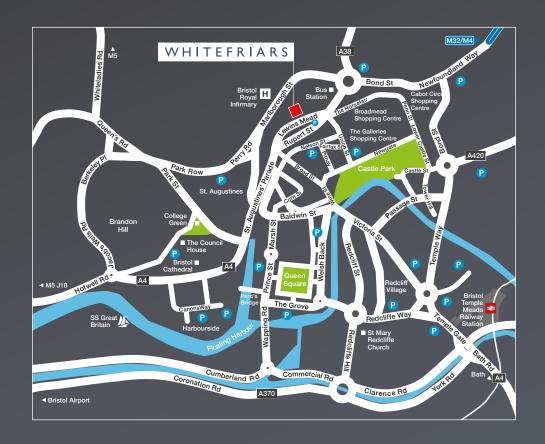

Situated in the heart of Bristol
City Centre, this renowned
landmark building is conveniently
located very close to Bristol Bus
and Coach Station, offering staff
easy access to their work.

Bristol Temple Meads Railway Station is just over 1 mile away and provides direct routes to London, the Midlands

and the South West.

Located on the inner circuit road,
Whitefriars provides direct access to the
M32 and in turn the M4/M5 interchange,
which is located approximately
9 miles to the North.

The new **Metro Bus** stops directly outside.

Cabot Circus and Broadmead
Shopping Centres are also just a
short walk away and provide all of
the amenities that any occupier could
possibly need, including shops, banks,
cafés and restaurants.