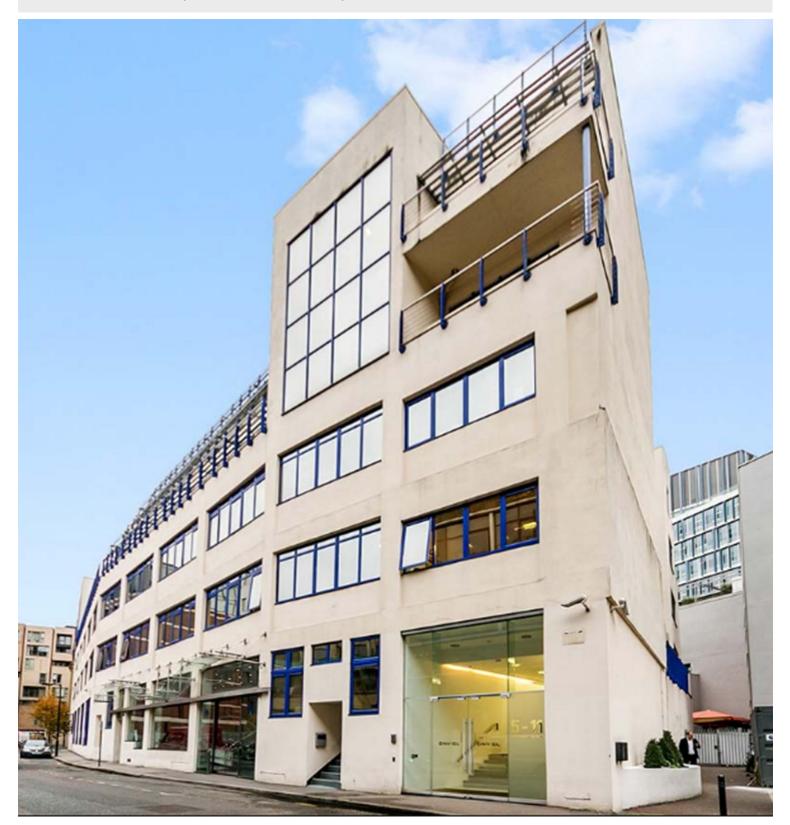

#### **1** DESCRIPTION

Europoint provides a selection of newly decorated offices in a central South Bank location, available to let on economical terms. Offices 2, 3 & 4 on the ground floor can be taken singularly or combined into a larger unit.

This prominent building is situated on the northern side of Lavington Street, close to its junction with Southwark Street. Southwark (Jubiliee line), Waterloo and London Bridge stations are all within a few minutes walk.