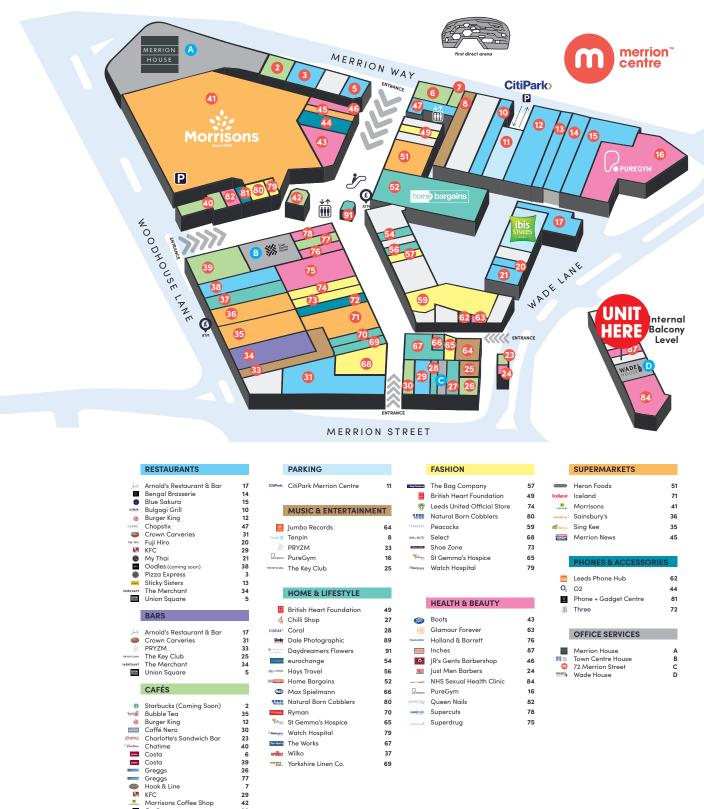

## Location

The Merrion Centre is located in the heart of the Arena Quarter (adjacent to the state of the art 13.5k capacity first direct Arena) which is where the city's retail, entertainment, universities, civic and office areas meet.

This unit can satisfy several different uses from office space, to retail, to leisure. With consistently high internal footfall that exceeded 11.2 million in 2018\*, additional investment has been made with £40m refurbishment and extension of Merrion House (which is home to over 2200 Leeds City Council employees and the city's One Stop shop facility). This adds to the 285,000 sq ft of office space within the scheme containing 72 Merrion Street, Wade House and Town Centre House. Key occupiers include the NHS, Blacks Solicitors and Pure Gym.

The Centre is anchored by the only comprehensive supermarket offering in the City Centre, Morrisons. Other occupiers include a 134 bedroomed ibis Styles Hotel and Arnold's restaurant and bar, along with several other high end bars, restaurants and nightclubs (including Pizza Express, Blue Sakura, Union Square, Bengal Brasserie, My Thai, Bulgogi Grill, Pryzm & Starbucks - coming soon). In addition, a state of the art 1,000 space CitiPark car park further complements the existing leisure/retail offering.

Other major high street retailers include Boots, 02, Superdrug, Peacocks, Costa Coffee, 3 Store, Home Bargains and Wilko also form part of this key retail destination within Leeds.

\* Source: pfm data

æ.