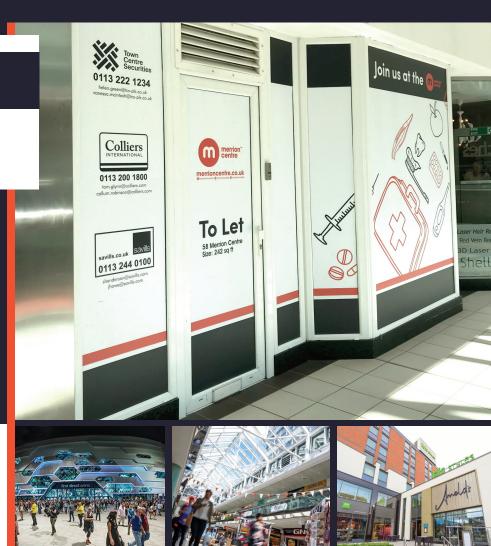

## To Let

## 58 Merrion Centre, Leeds

## Accommodation

The available property is situated in a central Upper Ground floor balcony location. Nearby retailers include Dale Photographic, Inches Beauty, the main entrance to Wade House offices (which house a number of key local businesses) and the NHS Call In Clinic. The unit has a flexible planning use.

## **Retail Unit**

Balcony Level Sales 242 sq ft 22.5 sq m

Total 242 sq ft 22.5 sq m