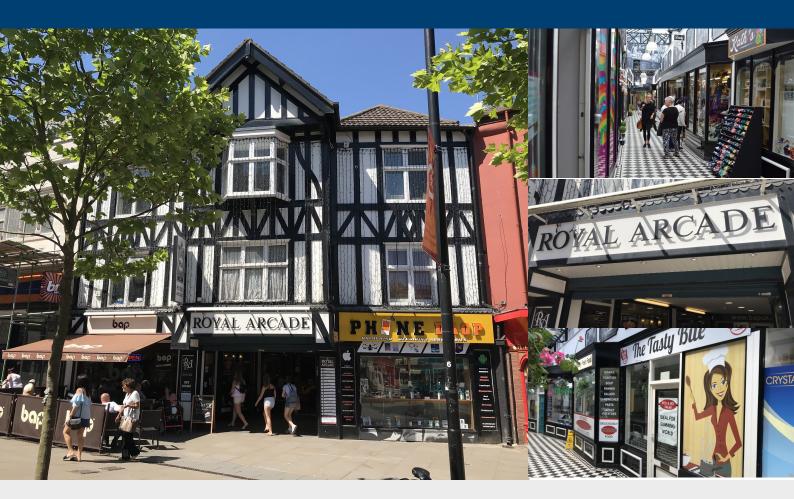

### Unit 6 Royal Arcade, Standishgate, Wigan WN1 1QH

Self-contained unit 17.93 SQM (193 SQFT)

#### Location

The subject unit is located within the Royal Arcade on the main retailing pitch of Standishgate in the heart of Wigan town centre and within close proximity to The Grand Arcade. Pay & display multi storey car parks are close by.

#### Description

The arcade comprises 20 units with full glazed frontage and pedestrian access. Internally they provide tiled floor coverings, painted plastered walls and ceilings and electric storage heaters.

The subject unit is currently operating as a takeaway café.

All tenants have keys to the main entrances for 24/7 access.