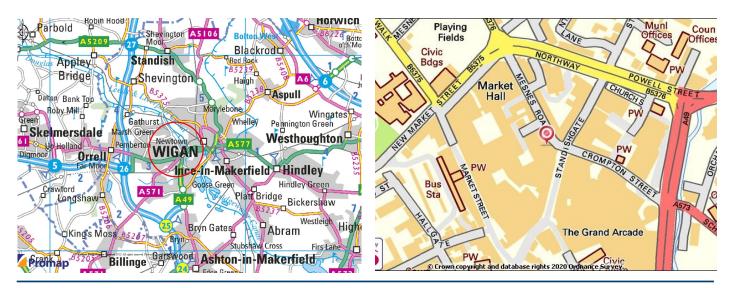

#### Location

The subject unit is located within the Royal Arcade on the main retailing pitch of Standishgate in the heart of Wigan town centre and within close proximity to The Grand Arcade. Pay & display multi storey car parks are close by.