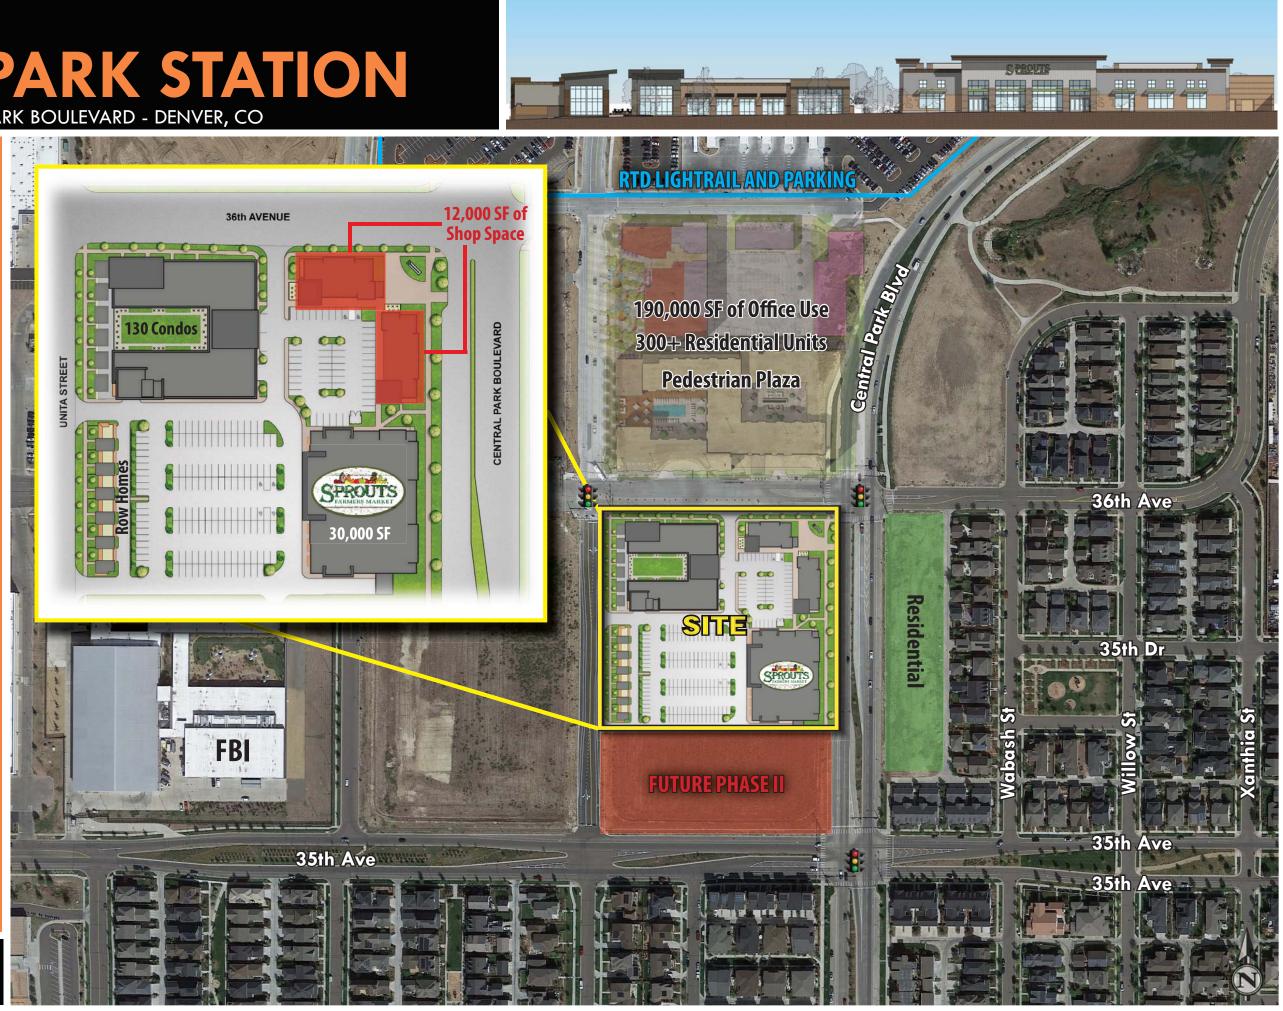

#### **DAVID, HICKS & LAMPERT** BROKERAGE, LLC 5750 DTC Parkway, Suite 200

Greenwood Village, CO 80111 Telephone 303.694.6082 Fax 303.793.0994 www.dhlb.com

- Join Sprouts Farmers Market in the heart of Stapleton!
- 12,000 SF retail available
- Mixed use project with Condos, Row Homes and Retail
- Adjacent to Light Rail!

## THE VILLAGE AT **CENTRAL PARK STATION** SWQ 36TH AVENUE & CENTRAL PARK BOULEVARD - DENVER, CO

- Sprouts Farmers Market, the highly anticipated natural and organic grocer for the everyday shopper, will service a dense and growing population.
- Only 3 LightRail stops away from Union Station and Downtown Denver.
- Light Rail and A-Line Station immediately to the north.
- Additional office, residential, and pedestrian plaza developing in conjunction with this groceryanchored project.