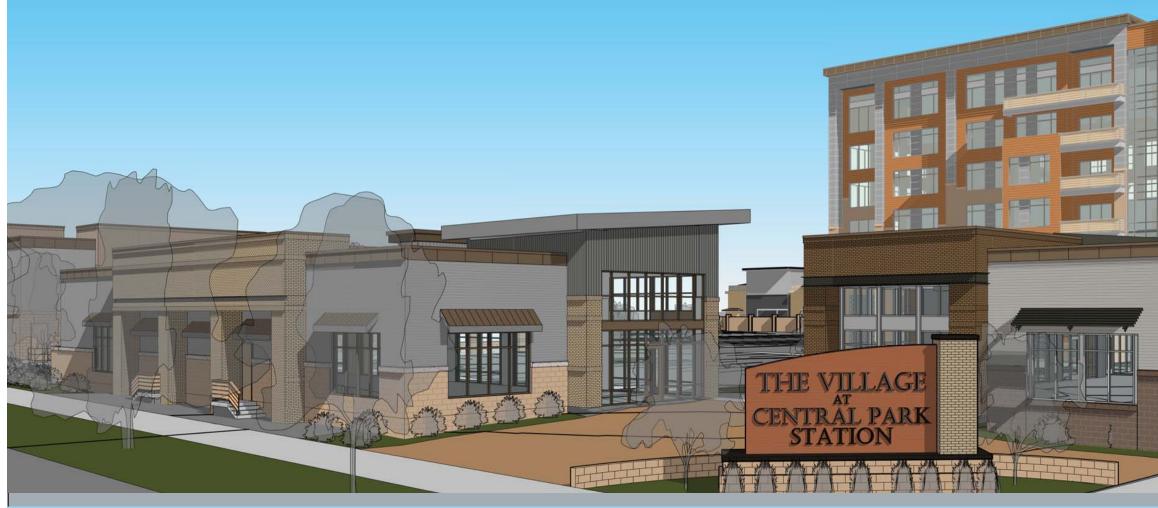

# THE VILLAGE AT **CENTRAL PARK STATION**

### SWQ 36TH AVENUE & CENTRAL PARK BOULEVARD - DENVER, CO

## THE VILLAGE AT **CENTRAL PARK STATION** SWQ 36TH AVENUE & CENTRAL PARK BOULEVARD - DENVER, CO

- Sprouts Farmers Market, the highly anticipated natural and organic grocer for the everyday shopper, will service a dense and growing population.
- Only 3 LightRail stops away from Union Station and Downtown Denver.
- Light Rail and A-Line Station immediately to the north.
- Additional office, residential, and pedestrian plaza developing in conjunction with this groceryanchored project.

## **Renderings - The Village at Central Park Station**

5750 DTC PARKWAY, SUITE 200