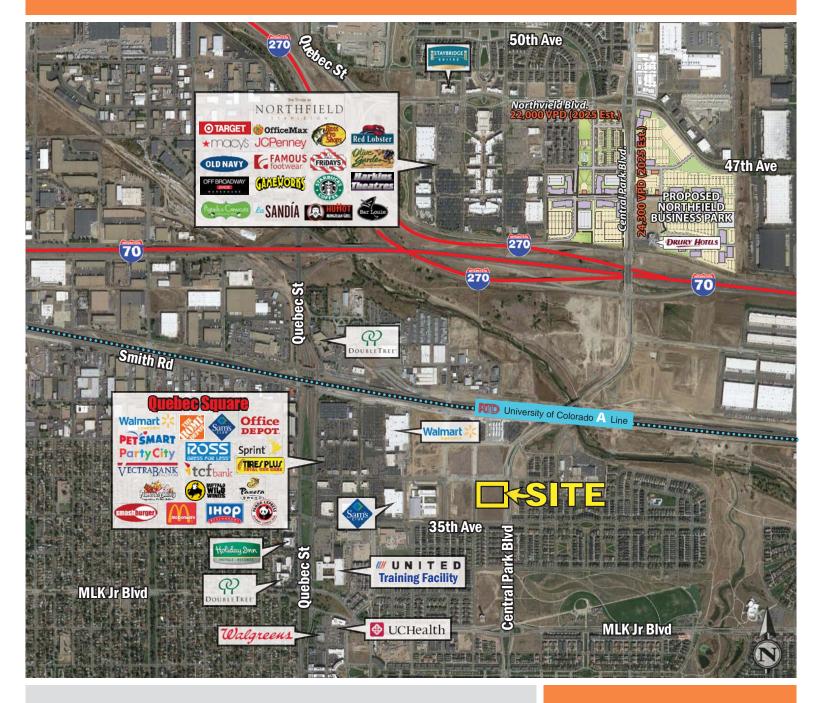

## THE VILLAGE AT **CENTRAL PARK STATION** SWQ 36TH AVENUE & CENTRAL PARK BOULEVARD - DENVER, CO

- Sprouts Farmers Market, the highly anticipated natural and organic grocer for the everyday shopper, will service a dense and growing population.
- Only 3 LightRail stops away from Union Station and Downtown Denver.
- Light Rail and A-Line Station immediately to the north.
- Additional office, residential, and pedestrian plaza developing in conjunction with this groceryanchored project.

#### **DAVID, HICKS & LAMPERT** BROKERAGE, LLC 5750 DTC Parkway, Suite 200

Greenwood Village, CO 80111 Telephone 303.694.6082 Fax 303.793.0994 www.dhlb.com

- Join Sprouts Farmers Market in the heart of Stapleton!
- 12,000 SF retail available
- Mixed use project with Condos, Row Homes and Retail
- Adjacent to Light Rail!