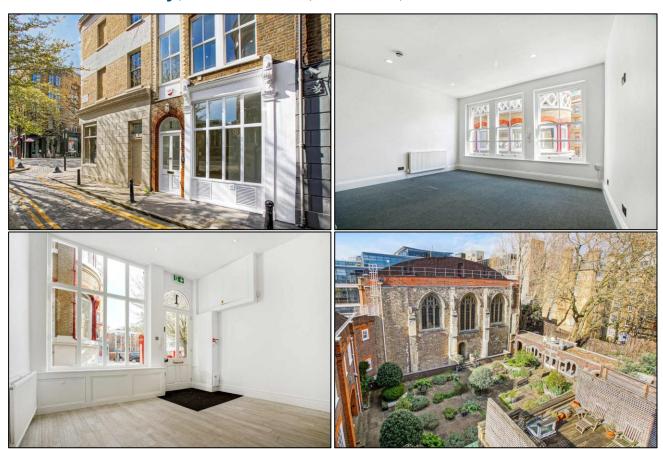

#### **DESCRIPTION**

This charming self-contained office building is arranged over five floors and has its own front door just off St John Square.

The accommodation is currently arranged as open plan with a welcoming reception area and a fitted kitchen.

#### **AMENITIES**

- Self-contained building
- Welcoming reception area
- Open plan
- Excellent natural daylight
- Fibre connectivity
- Perimeter trunking
- Central heating
- Large fitted kitchen
- 3 x W/C's
- Storage space in part basement