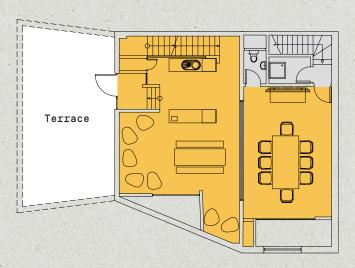

### Coming soon

16

1

1

2

16

Eastside, Unit 9 - 1,900 Sq Ft [176.5 Sq M]

Ground