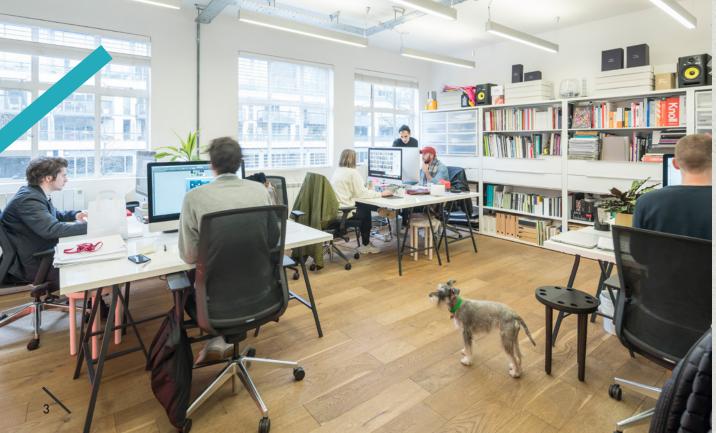

# Plug & Play studio units

The units are newly fitted-out to a contemporary high standard, offering Plug & Play space ready for occupation. Features include:

- Oak wood flooring
- Modern lighting
- Self-contained WCs
- Exposed features
- Fitted chairs & desksMeeting rooms
- Breakout areas
- Kitchenettes

Fully furnished

Designed for productivity

Space that works for you -. .