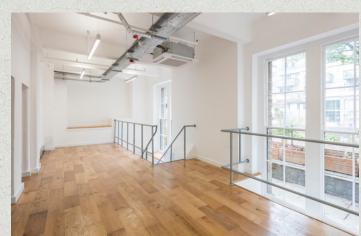

# Plug & Play studio units

The units are newly fitted-out to a contemporary high standard, offering Plug & Play space ready for occupation. Features include:

- Oak wood flooring
- Modern lighting
- Self-contained WCs
- Exposed features
- Fitted chairs & desksMeeting rooms
- Breakout areas
- Kitchenettes

Fully furnished

Designed for productivity

Space that works for you -. .