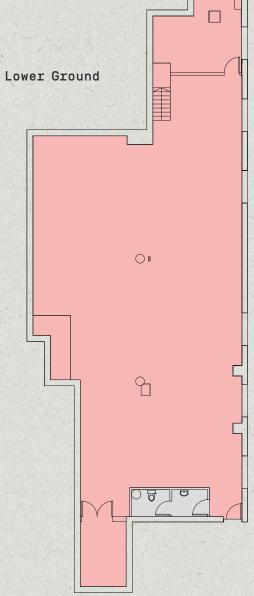

---------------------|-------|-------|
| Canalside |      | Ground                | 350   | 32.5  |
| Northside | 2    | Ground & Lower Ground | 3,764 | 349.7 |
| Westside  | 21   | Second & Mezzanine    | 1,840 | 170.9 |
| Northside | 32B  | Lower Ground          | 507   | 47.1  |
| Northside | 35   | First                 | 668   | 62.1  |

# Coming soon

| Building  | Unit | Floor                 | Sq ft | Sq M  | Timing  |
|-----------|------|-----------------------|-------|-------|---------|
| Eastside  | 9    | Ground & Lower Ground | 1,900 | 176.5 | Q4 2019 |
| Northside | 31   | Ground & First        | 806   | 74.9  | Q1 2020 |
| Northside | 34A  | Ground                | 1,596 | 148.3 | Q4 2019 |





FLOOR PLANS

### Available now

Northside, Unit 2 - 3,674 Sq Ft [349.7 Sq M]





#### FLOOR PLANS

### Available now

14

1

1

2

14

#### Westside, Unit 21 - 1,474 Sq Ft [136.9 Sq M]

Second

Workstations 8 Person Meeting Room Kitchen Informal Meeting Areas Total Occupancy



Mezzanine



#### Northside, Unit 35 - 668 Sq Ft [62.1 Sq M]





First

Plans not to scale, for indicative purposes only.

#### FLOOR PLANS

### Coming soon

16

1

1

2

16

Eastside, Unit 9 - 1,900 Sq Ft [176.5 Sq M]

Ground

Workstations 8 Person Meeting Room Kitchen Informal Meeting Areas Total Occupancy



Lower Ground



#### Northside, Unit 34A - 1,596 Sq Ft [148.3 Sq M]

Workstations 24 8 Person Meeting Room 1 Tea point / Breakout Area 1

24

Total Occupancy

Ground



Plans not to scale, for indicative purposes only.

# Exceptional lifestyle and culture amenities

Located near Old St