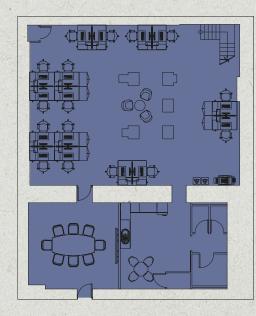

d & Lower Ground | 1,900 | 176.5 | Q4 2019 |
| Northside | 31   | Ground & First        | 806   | 74.9  | Q1 2020 |
| Northside | 34A  | Ground                | 1,596 | 148.3 | Q4 2019 |





FLOOR PLANS

### Available now

Northside, Unit 2 - 3,674 Sq Ft [349.7 Sq M]





#### FLOOR PLANS

### Available now

14

1

1

2

14

#### Westside, Unit 21 - 1,474 Sq Ft [136.9 Sq M]

Second

Workstations 8 Person Meeting Room Kitchen Informal Meeting Areas Total Occupancy



Mezzanine



#### Northside, Unit 35 - 668 Sq Ft [62.1 Sq M]





First

Plans not to scale, for indicative purposes only.

#### FLOOR PLANS

### Coming soon

16

1

1

2

16

Eastside, Unit 9 - 1,900 Sq Ft [176.5 Sq M]

Ground

Workstations 8 Person Meeting Room Kitchen Informal Meeting Areas Total Occupancy



Lower Ground



#### Northside, Unit 34A - 1,596 Sq Ft [148.3 Sq M]

Workstations 24 8 Person Meeting Room 1 Tea point / Breakout Area 1

24

Total Occupancy

Ground



Plans not to scale, for indicative purposes only.

# Exceptional lifestyle and culture amenities

Located near Old Street and Angel, the area boasts a wide array of bars, restaurants, cafés and retail spots all within walking distance.



Bars δ restaurants on the doorstep



Gyms & retail nearby













THE AREA



CONTACTS

## Get in touch

#### Lease Terms

#### Viewings

Flexible lease terms available on application.

Strictly through sole letting agents.

Richard Silver 07980 205 293 richard.silver@colliers.com

Emma Higgins 07769 605 295 emma.higgins@colliers.com Jake Kinsler 07840 638 668 jake.kinsler@colliers.com

Sam Jacobs