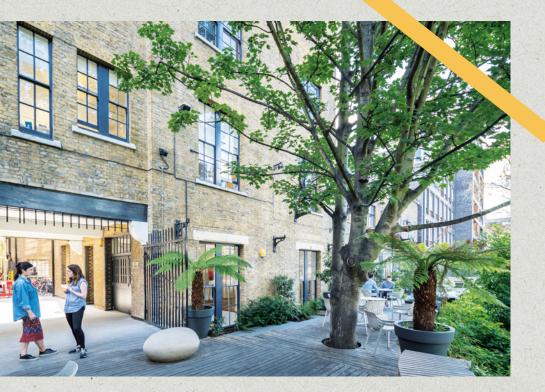

## Media warehouse style

2

Former Victorian printing factory

Canalside location A collection of units in a well positioned warehouse-style building. Waterside offers an exciting opportunity to rent space in this unique estate, featuring a tranquil canal-side terrace overlooking the Wenlock Basin.

### Position

Flexible

Leases

- / Canalside location
- Easy access to Old Street & Angel underground stations

/ Lease terms available

at 12 months upwards

/ Loading access

Security / Full-time commissionaire on-site

### **Food Vans**

A selection of food vans on a monthly rotation

/ A thriving environment built for success