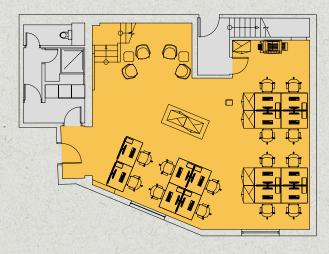

#### Westside, Unit 21 - 1,474 Sq Ft [136.9 Sq M]

Second

Workstations 8 Person Meeting Room Kitchen Informal Meeting Areas Total Occupancy

Mezzanine