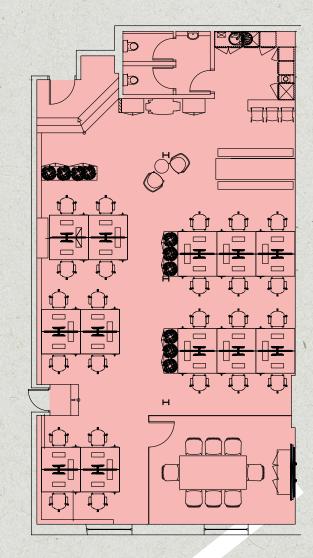

| 1,596 | 148.3 | Q4 2019 |





FLOOR PLANS

### Available now

Northside, Unit 2 - 3,674 Sq Ft [349.7 Sq M]





#### FLOOR PLANS

### Available now

14

1

1

2

14

#### Westside, Unit 21 - 1,474 Sq Ft [136.9 Sq M]

Second

Workstations 8 Person Meeting Room Kitchen Informal Meeting Areas Total Occupancy



Mezzanine



#### Northside, Unit 35 - 668 Sq Ft [62.1 Sq M]





First

Plans not to scale, for indicative purposes only.

#### FLOOR PLANS

### Coming soon

16

1

1

2

16

Eastside, Unit 9 - 1,900 Sq Ft [176.5 Sq M]

Ground

Workstations 8 Person Meeting Room Kitchen Informal Meeting Areas Total Occupancy



Lower Ground



#### Northside, Unit 34A - 1,596 Sq Ft [148.3 Sq M]

Workstations 24 8 Person Meeting Room 1 Tea point / Breakout Area 1

24

Total Occupancy

Ground



Plans not to scale, for indicative purposes only.

# Exceptional lifestyle and culture amenities

Located near Old Street and Angel, the area boasts a wide array of bars, restaurants, cafés and retail spots all within walking distance.



Bars δ restaurants on the doorstep



Gyms & retail nearby













THE AREA



CONTACTS

## Get in touch

#### Lease Terms

#### Viewings

Flexible lease terms available on application.

Strictly through sole letting agents.

Richard Silver 07980 205 293 richard.silver@colliers.com

Emma Higgins 07769 605 295 emma.higgins@colliers.com Jake Kinsler 07840 638 668 jake.kinsler@colliers.com

Sam Jacobs 07876 2445205 sam.jacobs@colliers.com



Colliers International give notice that these particulars are set out as a general outline only for the guidanc