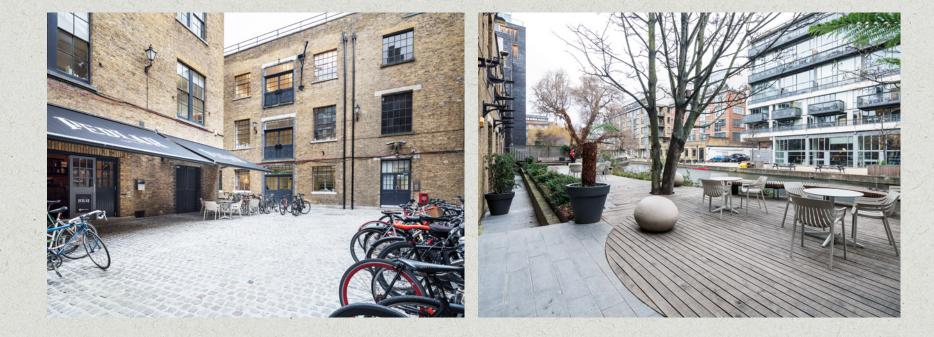

## Media warehouse style

2

Former Victorian printing factory

Canalside location A collection of units in a well positioned warehouse-style building. Waterside offers an exciting opportunity to rent space in this unique estate, featuring a tranquil canal-side terrace overlooking the Wenlock Basin.

Formerly a Victorian printing factory, the building retains many of its original external features such as the cobbled stone floor, factory style windows and original cranes attached to the outside of the building. THE SPACE

### Position

Flexible

Leases

- / Canalside location
- Easy access to Old Street & Angel underground stations

/ Lease terms available

at 12 months upwards

/ Loading access

Security / Full-time commissionaire on-site