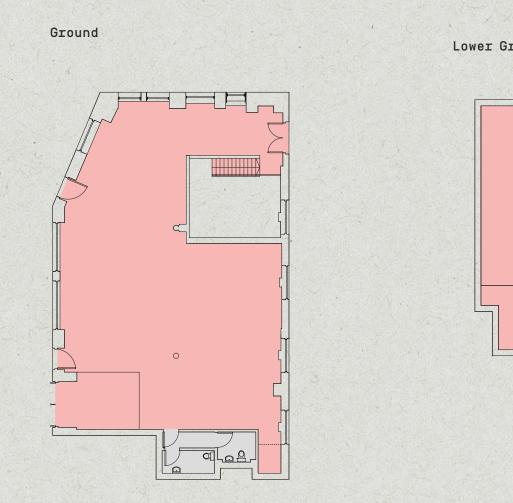

-----------------------|-------|-------|
| Canalside |      | Ground                | 350   | 32.5  |
| Northside | 2    | Ground & Lower Ground | 3,764 | 349.7 |
| Westside  | 21   | Second & Mezzanine    | 1,840 | 170.9 |
| Northside | 32B  | Lower Ground          | 507   | 47.1  |
| Northside | 35   | First                 | 668   | 62.1  |

# Coming soon

| Building  | Unit | Floor                 | Sq ft | Sq M  | Timing  |
|-----------|------|-----------------------|-------|-------|---------|
| Eastside  | 9    | Ground & Lower Ground | 1,900 | 176.5 | Q4 2019 |
| Northside | 31   | Ground & First        | 806   | 74.9  | Q1 2020 |
| Northside | 34A  | Ground                | 1,596 | 148.3 | Q4 2019 |





FLOOR PLANS

### Available now

Northside, Unit 2 - 3,674 Sq Ft [349.7 Sq M]





#### FLOOR PLANS

### Available now

14

1

1

2

14

#### Westside, Unit 21 - 1,474 Sq Ft [136.9 Sq M]

Second

Workstations 8 Person Meeting Room Kitchen Informal Meeting Areas Total Occupancy



Mezzanine



#### Northside, Unit 35 - 668 Sq Ft [62.1 Sq M]





First

Plans not to scale, for indicative purposes only.

#### FLOOR PLANS

### Coming soon

16

1

1

2

16

Eastside, Unit 9 - 1,900 Sq Ft [176.5 Sq M]

Ground

Workstations 8 Person Meeting Room Kitchen Informal Meeting Areas Total Occupancy



Lower Ground



#### Northside, Unit 34A - 1,596 Sq Ft [148.3 Sq M]

Workstations 24 8 Person Meeting Room 1 Tea point / Breakout Area 1

24

Total Occupancy

Ground



Plans not to scale, for indicative purposes only.

# Exceptional lifestyle and culture amenities

Located near Old