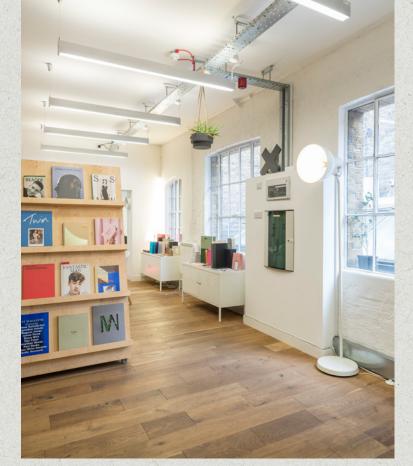

# Plug & Play studio units

The units are newly fitted-out to a contemporary high standard, offering Plug & Play space ready for occupation. Features include:

- Oak wood flooring
- Modern lighting
- Self-contained WCs
- Exposed features
- Fitted chairs & desksMeeting rooms
- Breakout areas
- Kitchenettes