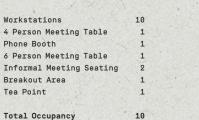

### Available now

14

1

1

2

14

#### Westside, Unit 21 - 1,474 Sq Ft [136.9 Sq M]

Second

Workstations 8 Person Meeting Room Kitchen Informal Meeting Areas Total Occupancy

Mezzanine