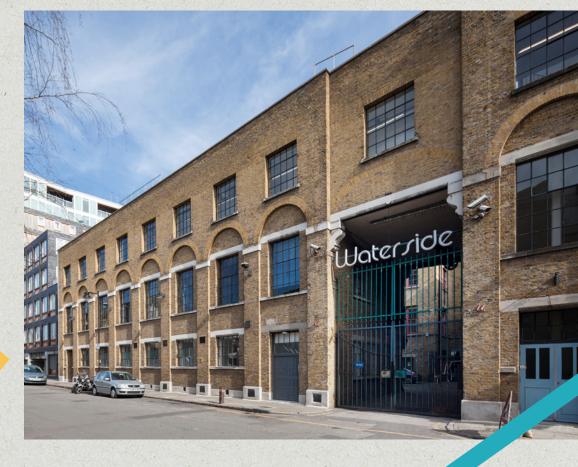

## Media warehouse style

2

Former Victorian printing factory

Canalside location A collection of units in a well positioned warehouse-style building. Waterside offers an exciting opportunity to rent space in this unique estate, featuring a tranquil canal-side terrace overlooking the Wenlock Basin.

Formerly a Victorian printing factory, the building retains many of its original external features such as the cobbled stone floor, factory style windows and original cranes attached to the outside of the building. THE SPACE