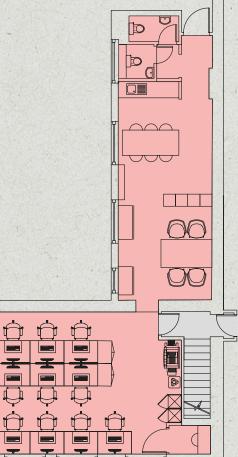

#### Northside, Unit 35 - 668 Sq Ft [62.1 Sq M]

First

Plans not to scale, for indicative purposes only.