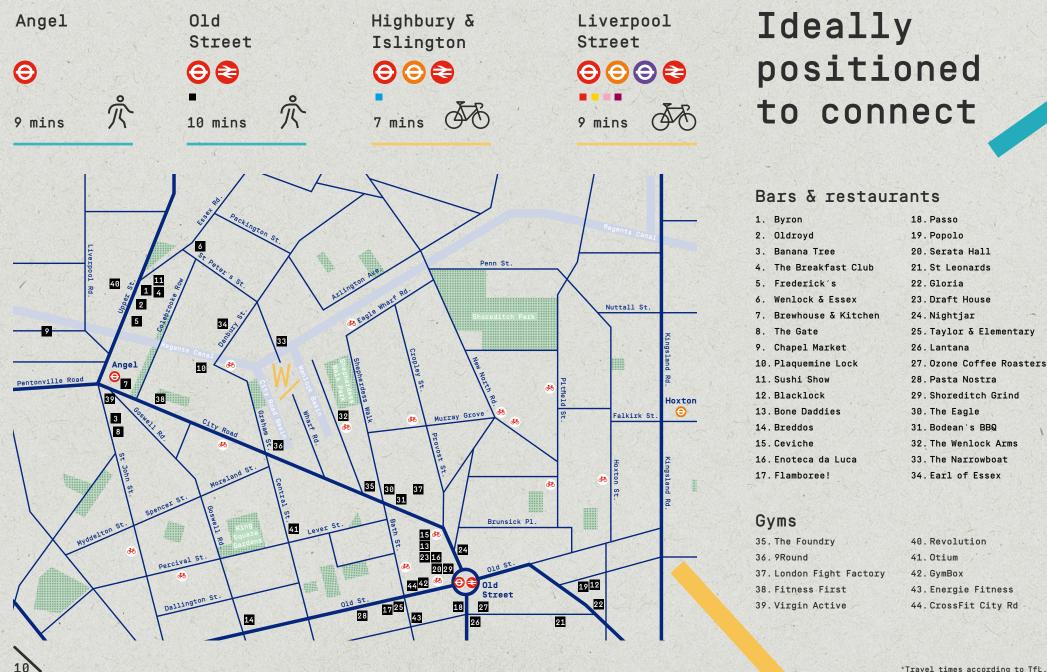

# Exceptional lifestyle and culture amenities

Located near Old Street and Angel, the area boasts a wide array of bars, restaurants, cafés and retail spots all within walking distance.

Bars δ restaurants on the doorstep

Gyms & retail nearby

THE AREA

CONTACTS