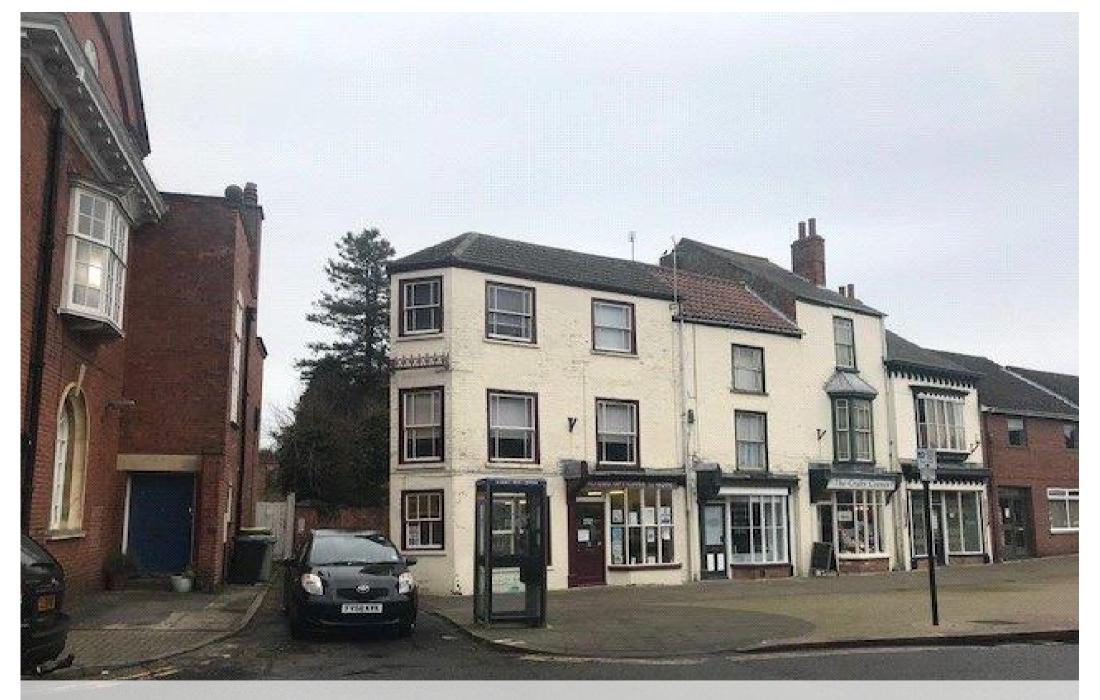

**DESCRIPTION** - The property is an end terrace three-storey commercial premises constructed of brick under a pitched tiled roof and comprises a ground floor opticians together with first and second floor 2 bedroom flat accessed from the side. The property has a small rear yard onto the main South Market Place.

**ACCOMMODATION** - The accommodation more particularly comprises:

Ground Floor Retail - 24.49 sq m Office - 17.55 sq m Kitchen - 6.13 sq m

First and Second Floor Flat - 76.60 sq m

TOTAL - Commercial - 48.17 sq m TOTAL - Residential - 76.60 sq m