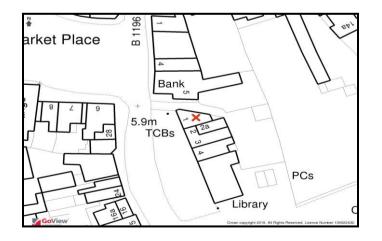

## Freehold £115,000

**LOCATION** - The market town of Alford is situated on the edge of the Lincolnshire Wolds approximately 11 miles north-west of the seaside town of Skegness. The town has a population of in excess of 4,000 and has all the main amenities.

**DESCRIPTION** - The property is an end terrace three-storey commercial premises constructed of brick under a pitched tiled roof and comprises a ground floor opticians together with first and second floor 2 bedroom flat accessed from the side. The property has a small rear yard onto the main South Market Place.