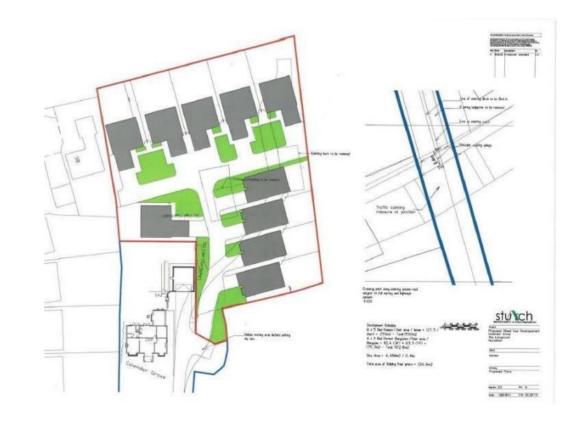

Specifically the Pre App advice obtained by the current owners confirms that the principle of residential development is accepted by the Local Authority based on an indicative drawing showing 10 possible new homes (drawing attached).

The current suggested (indicative) scheme provides for 6 five bedroomed detached homes and 4 three bedroomed detached dormer bungalows with a total indicative build area of 2,232 sq.m. (approx. 24,000 sq.ft.)

# **PLANNING:**

On 6th February 2019 the Nuneaton and Bedworth Borough Council determined by way of a Pre App commissioned by the current owners that the principle of development on the subject site was acceptable from a planning perspective. It was also considered that the suggested 10 dwellings to be provided was sufficiently large to created a coherent grouping on its own.