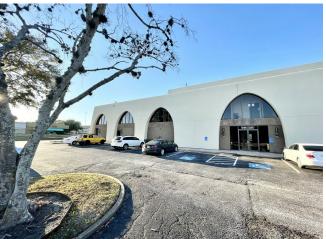

Hwy, Sugar Land, TX 77478

Sally Thai
Evergreen Properties Management
,Sugar Land, TX 77496
Lease.evergreenproperties@gmail.com
(832) 534-3636



| Rental Rate:         | \$17.40 /SF/Yr           |
|----------------------|--------------------------|
| Property Type:       | Retail                   |
| Property Subtype:    | Storefront Retail/Office |
| Gross Leasable Area: | 15,500 SF                |
| Year Built:          | 1973                     |
| Walk Score ®:        | 44 (Car-Dependent)       |
| Rental Rate Mo:      | \$1.45 USD/SF/Mo         |

# Sugar Creek I

\$17.40 /SF/Yr

Traffic Generator:

Drive thru retail, Pharmacy, Barber Shop, Insurance, Learning Center, Defensive Driving, medical offices, Botox RN med-spa, K'Vinti Beauty clinic, insurance, business offices.....





### **Ground Ste 13503**

| Space Available | 1,216 SF         |
|-----------------|------------------|
| Rental Rate     | \$17.40 /SF/Yr   |
| Date Available  | May 01, 2021     |
| Service Type    | Triple Net (NNN) |
| Built Out As    | Standard Retail  |
| Space Type      | Relet            |
| Space Use       | Retail           |
| Lease Term      | Negotiable       |
|                 |                  |

big open retail space with one kitchen & private restroom

### **Ground Ste 13513**

2

1

| Space Available | 1,420 SF              |
|-----------------|-----------------------|
| Rental Rate     | \$17.40 /SF/Yr        |
| Date Available  | Now                   |
| Service Type    | Triple Net (NNN)      |
| Built Out As    | Professional Services |
| Space Type      | Relet