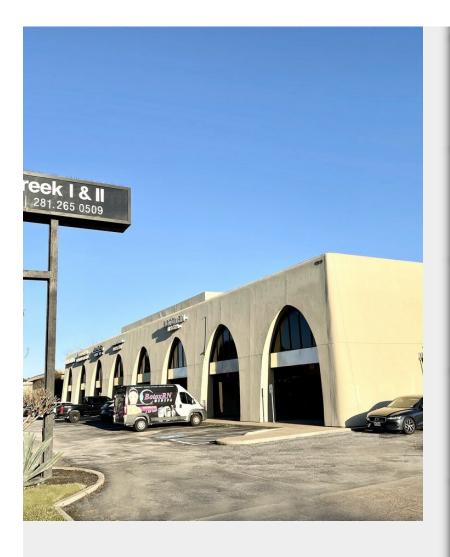

Sugar Creek I 13515 S US 59 Hwy, Sugar Land, TX 77478

Sally Thai
Evergreen Properties Management
,Sugar Land, TX 77496
Lease.evergreenproperties@gmail.com
(832) 534-3636



| Rental Rate:         | \$17.40 /SF/Yr           |
|----------------------|--------------------------|
| Property Type:       | Retail                   |
| Property Subtype:    | Storefront Retail/Office |
| Gross Leasable Area: | 15,500 SF                |
| Year Built:          | 1973                     |
| Walk Score ®:        | 44 (Car-Dependent)       |
| Rental Rate Mo:      | \$1.45 USD/SF/Mo         |

# Sugar Creek I

\$17.40 /SF/Yr

Traffic Generator:

Drive thru retail, Pharmacy, Barber Shop, Insurance, Learning Center, Defensive Driving, medical offices, Botox RN med-spa, K'Vinti Beauty clinic, insurance, business offices.....





### **Ground Ste 13503**

| Space Available | 1,216 SF         |
|-----------------|------------------|
| Rental Rate     | \$17.40 /SF/Yr   |