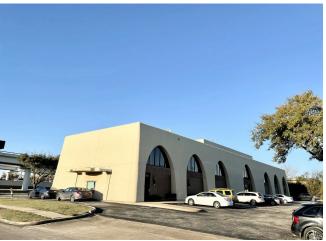

59 Hwy, Sugar Land, TX 77478

Sally Thai
Evergreen Properties Management
,Sugar Land, TX 77496
Lease.evergreenproperties@gmail.com
(832) 534-3636



| Rental Rate:         | \$17.40 /SF/Yr           |
|----------------------|--------------------------|
| Property Type:       | Retail                   |
| Property Subtype:    | Storefront Retail/Office |
| Gross Leasable Area: | 15,500 SF                |
| Year Built:          | 1973                     |
| Walk Score ®:        | 44 (Car-Dependent)       |
| Rental Rate Mo:      | \$1.45 USD/SF/Mo         |

# Sugar Creek I

\$17.40 /SF/Yr

Traffic Generator:

Drive thru retail, Pharmacy, Barber Shop, Insurance, Learning Center, Defensive Driving, medical offices, Botox RN med-spa, K'Vinti Beauty clinic, insurance, business offices.....





### **Ground Ste 13503**

| Space Available | 1,216 SF         |
|-----------------|------------------|
| Rental Rate     | \$17.40 /SF/Yr   |
| Date Available  | May 01, 2021     |
| Service Type    | Triple Net (NNN) |
| Built Out As    | Standard Retail  |
| Space Type      | Relet            |
| Space Use       | Retail           |
| Lease Term      | Negotiable       |
|                 |                  |

big open retail space with one kitchen & private restroom

### **Ground Ste 13513**

2

1

| Space Available | 1,420 SF              |
|-----------------|-----------------------|
| Rental Rate     | \$17.40 /SF/Yr        |
| Date Available  | Now                   |
| Service Type    | Triple Net (NNN)      |
| Built Out As    | Professional Services |
| Space Type      | Rele