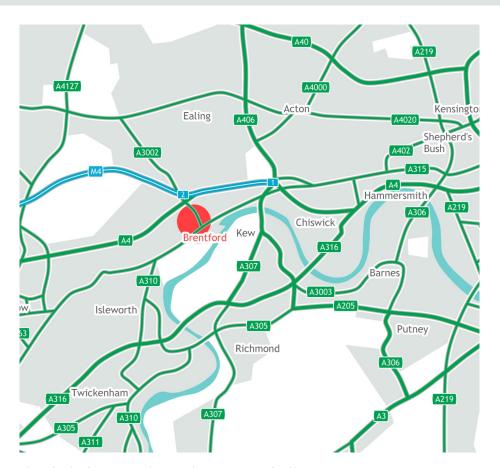

## Location

The site is located on Great West Road, at its junction with Lionel Road North in Brentford, west London. The area surrounding the site comprises a mixture of commercial and residential properties, along with open areas of Gunnersbury Park which lies immediately to the north of the site.

The M4 is a major UK motorway which runs from west London to south west Wales. The major towns and cities along the route include Slough, Reading, Swindon and Bristol.