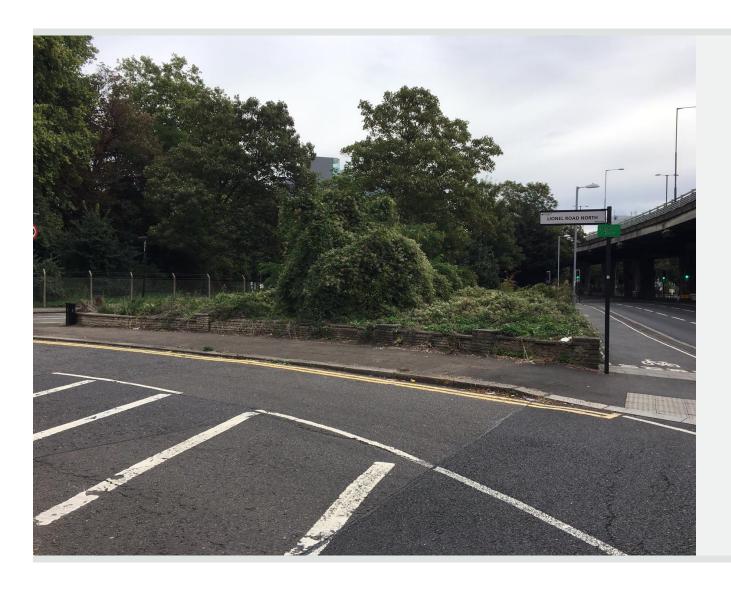

## Location

The site is located on Great West Road, at its junction with Lionel Road North in Brentford, west London. The area surrounding the site comprises a mixture of commercial and residential properties, along with open areas of Gunnersbury Park which lies immediately to the north of the site.

# **Description**

The site is triangular shaped and is approximately 0.085 acres with a low brick wall surrounding the perimeter and comprises level ground.

Approximately 80,000 vehicles pass through the M4 flyover per day (Department for Transport) making it an ideal opportunity for an advertising operator or other roadside uses subject to planning.