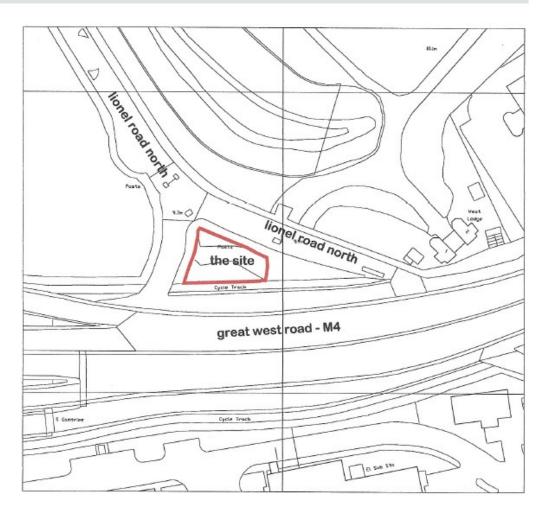

## Location

The site is located on Great West Road, at its junction with Lionel Road North in Brentford, west London. The area surrounding the site comprises a mixture of commercial and residential properties, along with open areas of Gunnersbury Park which lies immediately to the north of the site.

# **Description**

The site is triangular shaped and is approximately 0.085 acres with a low brick wall surrounding the perimeter and comprises level ground.

Approximately 80,000 vehicles pass through the M4 flyover per day (Department for Transport) making it an ideal opportunity for an advertising operator or other roadside uses subject to planning.

### Site Area

The property comprises the following approximate site area:

Hectare Acre

Total Site Area 0.034 0.085

Note: Unless otherwise stated, the site areas/dimensions are scaled from the existing plans and must be verified by interested parties.