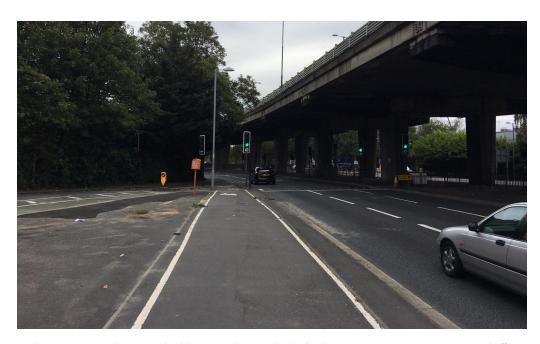

## Location

The site is located on Great West Road, at its junction with Lionel Road North in Brentford, west London. The area surrounding the site comprises a mixture of commercial and residential properties, along with open areas of Gunnersbury Park which lies immediately to the north of the site.

# **Description**

The site is triangular shaped and is approximately 0.085 acres with a low brick wall surrounding the perimeter and comprises level ground.

Approximately 80,000 vehicles pass through the M4 flyover per day (Department for Transport) making it an ideal opportunity for an advertising operator or other roadside uses subject to planning.