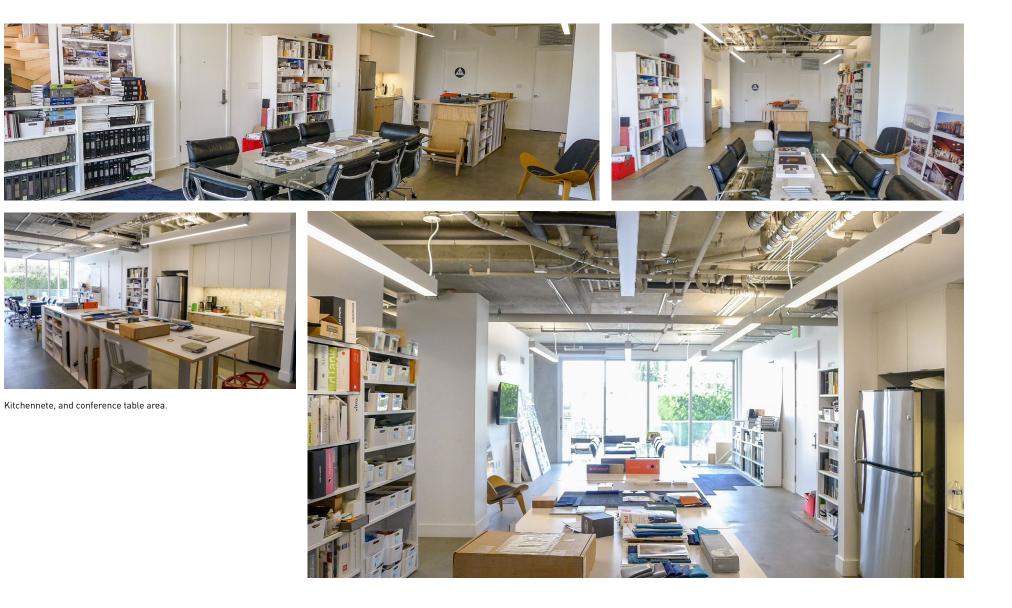

### Creative office space in prime Marina Del Rey location

FEATURES

- Wraparound balcony
- Two private offices

Open work areas

Kitchenette

Storage

Bathroom

Underground parking

Shared amenities include gym and rooftop deck

Dog friendly

Close to restaurants

81/100 Walkscore

Floor plan for information purposes only. Layout and furnishings may vary

Workspace Area.