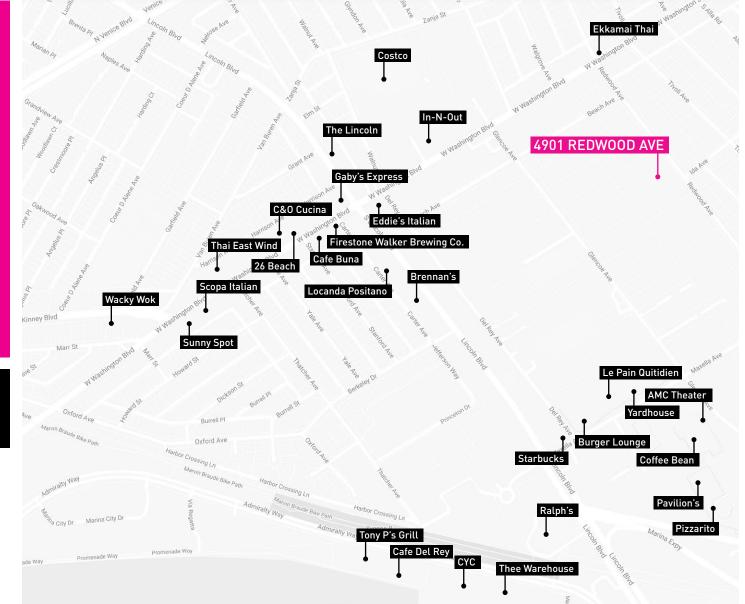

### About the neighborhood

The coastal community of Marina del Rey, California, is located in the center of Los Angeles' Westside between Venice Beach and Playa del Rey, 4 miles north of Los Angeles International Airport.

With waterfront views, year-round outdoor dining, and award-winning restaurants, Marina del Rey is coastal L.A.'s burgeoning culinary destination. Foodies flock to this waterside hamlet for twists on traditional fare, celebrated fine-dining, and cozy local hangouts with harbor views. Enjoy breakfast on the patio, have a casual lunch between biking the coast, or hop on a dinner cruise to take in the sunset.

15 MIN DRIVE TO LAX 10 MIN DRIVE TO 405 FWY 80/100 WALKSCORE