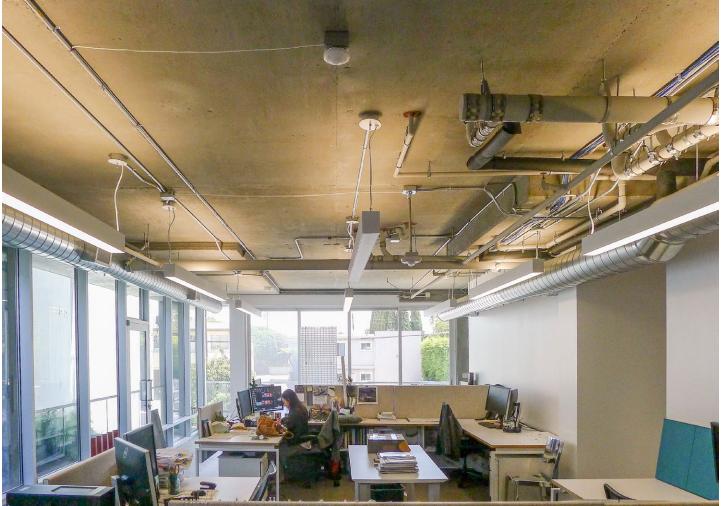

### Creative office space in prime Marina Del Rey location

FEATURES

- Wraparound balcony
- Two private offices

Open work areas

Kitchenette

Storage

Bathroom

Underground parking