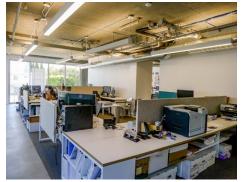

### Creative office space in prime Marina Del Rey location

FEATURES

- Wraparound balcony
- Two private offices

Open work areas

Kitchenette

Storage

Bathroom

Underground parking