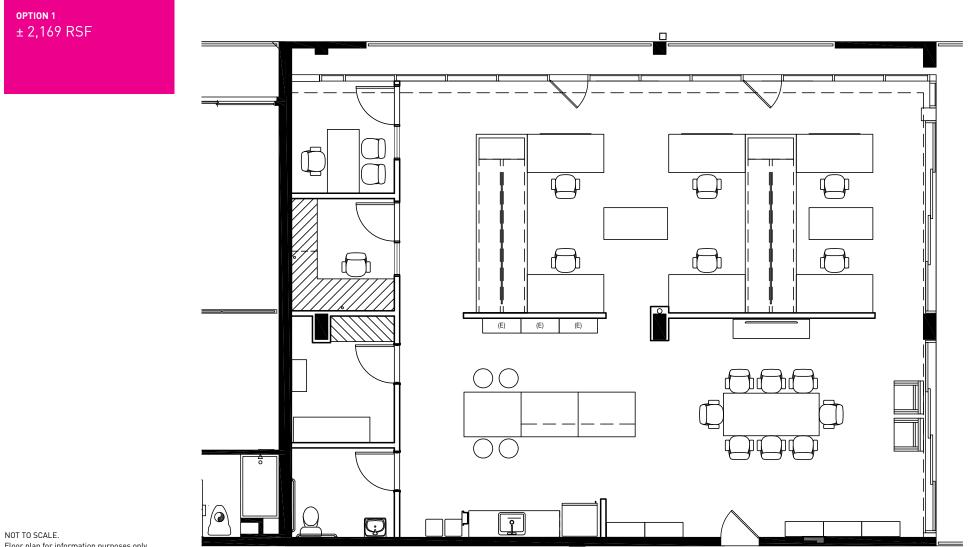

### DETAILS

| AVAILABLE SF | Option 1 | RATE                                                                                                                                    | PARKING                                           | <b>RATE</b>              | тегм             |
|--------------|----------|-----------------------------------------------------------------------------------------------------------------------------------------|---------------------------------------------------|--------------------------|------------------|
| ± 2,169 RSF  |          | Full space sublease                                                                                                                     | 3 Tandem at \$103/space/mo (6 spaces total \$618) | \$3.75 / SF per Mo. / MG | Through Feb 2022 |
| ± 1,300 RSF  | Option 2 | Partial space shared with<br>architect office. Includes 1<br>office; 4 workstations; and<br>shared conference table, and<br>kitchenette | 2 Tandem at \$103/space/mo (4 spaces total \$412) |                          |                  |

Shared amenities include gym and rooftop deck

Dog friendly

Close to restaurants

81/100 Walkscore

Floor plan for information purposes only. Layout and furnishings may vary

Workspace Area.