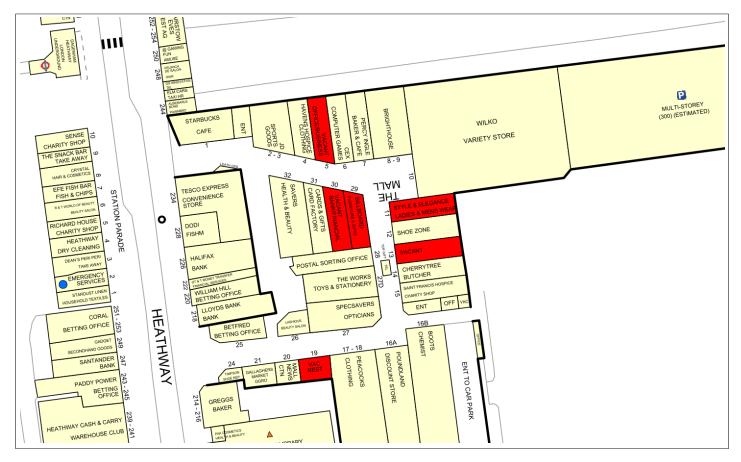

## HEATHWAY SHOPPING CENTRE

Heathway Shopping Centre benefits from a range of both national operators and independent operators, including but not limited to; JD Sports, Wilko, Savers, Card Factory, Peacocks and Boots.

#### ACCOMODATION

| Unit    | Ground Floor Sales | Ancillary | Rent (pax) |
|---------|--------------------|-----------|------------|
| Unit 5  | 1,165 sq ft        | 377 sq ft | £29,000    |
| Unit 11 | 1,327 sq ft        | 657 sq ft | £28,500    |
| Unit 13 | 1,240 sq ft        | 967 sq ft | £25,500    |
| Unit 19 | 615 sq ft          | 333 sq ft | £17,000    |
| Unit 29 | 1,103 sq ft        | 524 sq ft | £30,000    |
| Unit 30 | 1,035 sq ft        | 552 sq ft | £28,000    |