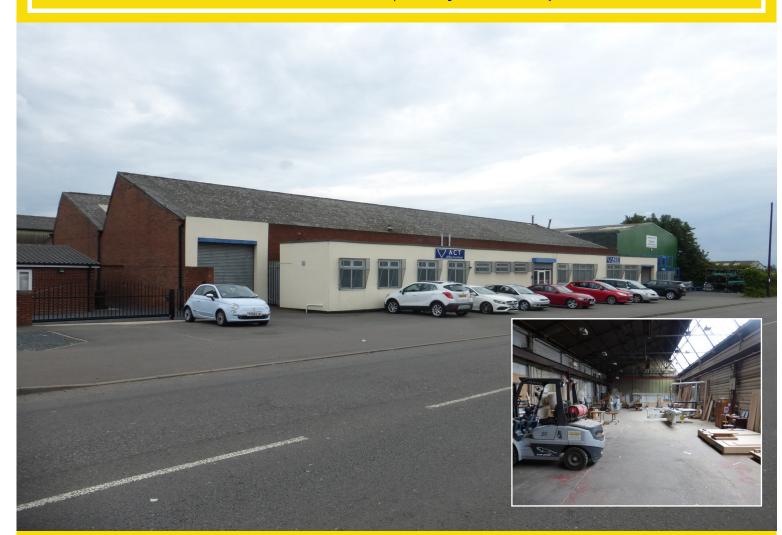

# **FOR SALE**

**INDUSTRIAL PREMISES** 

SALOP STREET BILSTON WOLVERHAMPTON WV14 0TQ

15,607 sq ft (1,450 sq m)

**Good road prominence** 

**Good office content** 

**Parking** 

**Multi-bays** 

# **DESCRIPTION**

The premises comprises a three bay industrial warehouse of steel truss frame construction. The units have concrete flooring at ground level and brick/block elevations. To the front of the site single storey office block accommodation is provided, which benefits from parking and loading/unloading areas.

# **OUTSIDE**

Forecourt and parking areas.