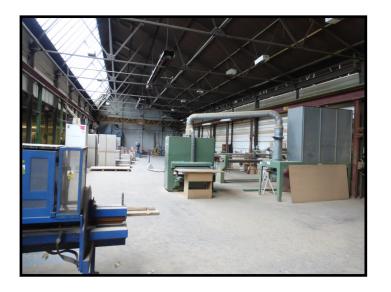

# **DESCRIPTION**

The premises comprises a three bay industrial warehouse of steel truss frame construction. The units have concrete flooring at ground level and brick/block elevations. To the front of the site single storey office block accommodation is provided, which benefits from parking and loading/unloading areas.