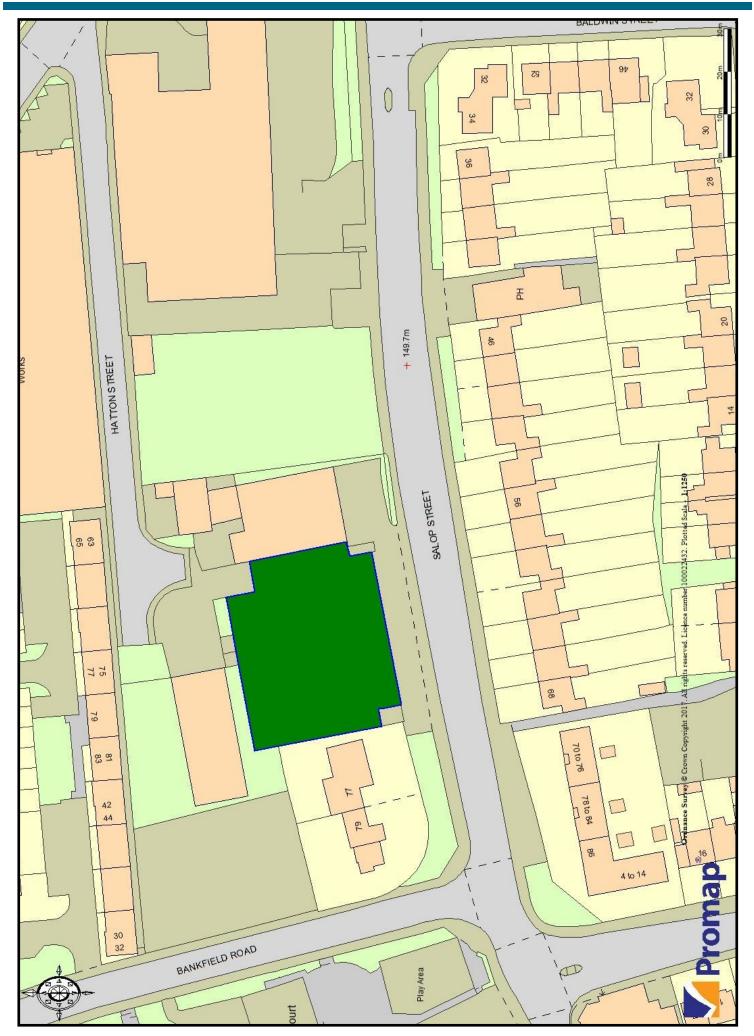

## **LOCATION**

The unit is situated on Salop Street, close to the A41 Oxford Street, giving good prominence and easy access. Junction 10 of the M6 Motorway lies approximately 3.5 miles to the North East linking the unit to the Motorway Network. & Wolverhampton City Centre lies within 3.5 miles.

#### **VAT**

All figures quoted do not include VAT which may be payable at the current prevailing rate.

Site Plan- For Identification only- Not to scale. Accuracy cannot be guaranteed