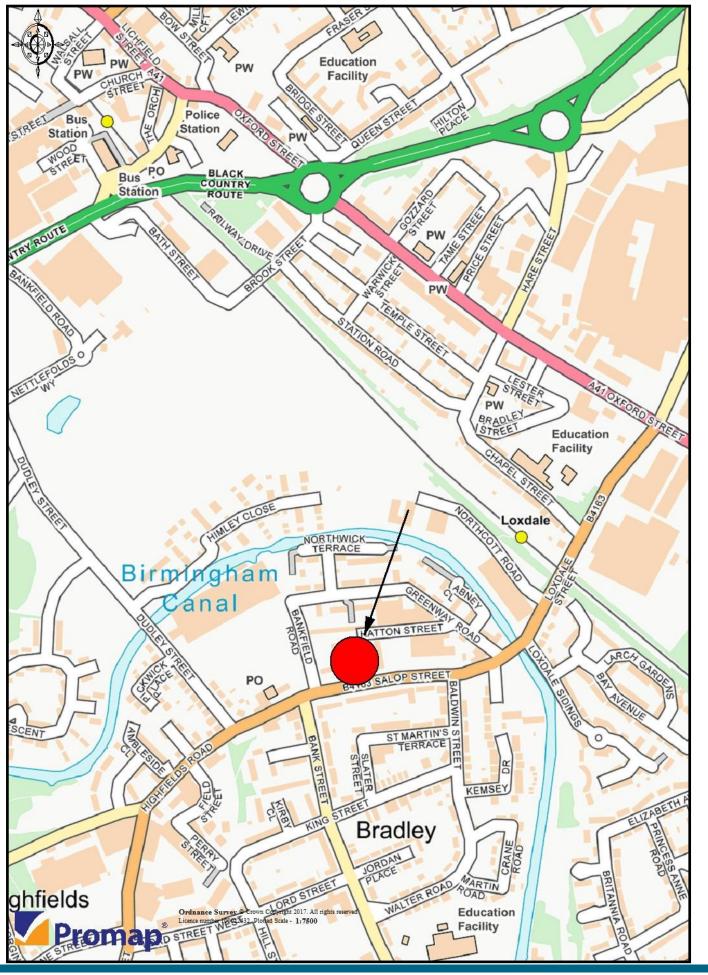

## **LOCATION**

The unit is situated on Salop Street, close to the A41 Oxford Street, giving good prominence and easy access. Junction 10 of the M6 Motorway lies approximately 3.5 miles to the North East linking the unit to the Motorway Network. & Wolverhampton City Centre lies within 3.5 miles.