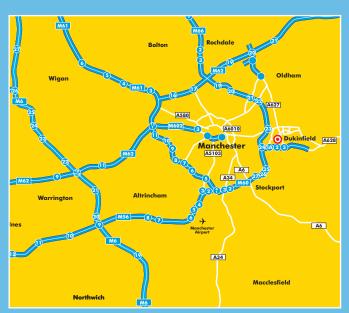

## Industrial Offices Warehouse Vehicle Storage Outsourced warehousing

At the hub of the national motorway network only 2 miles from junction 23 of the M60 motorway and junctions 1a & 3 of the M67 motorway

| Manchester      | 5 miles   |
|-----------------|-----------|
| Leeds           | 41 miles  |
| Liverpool       | 42 miles  |
| Birmingham      | 90 miles  |
| Hull            | 91 miles  |
| London          | 190 miles |
| Glasgow         | 220 miles |
|                 |           |
| Junction 23 M60 | 2 miles   |
| Junction 1a M67 | 2 miles   |
|                 |           |

**Junction 3 M67** 

Sat Nav: SK16 4RE

2 miles