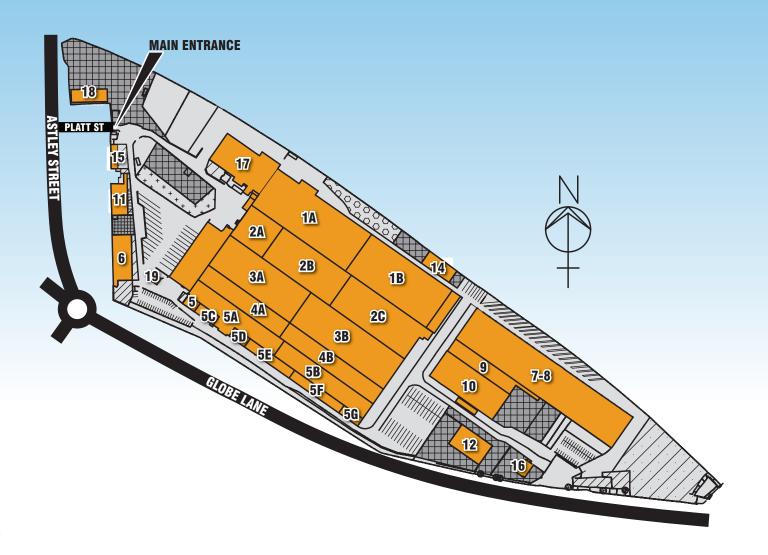

Globe Lane, Dukinfield, Manchester, SK16 4RE

## Industrial Offices Warehouse Vehicle Storage Outsourced warehousing

At the hub of the national motorway network only 2 miles from junction 23 of the M60 motorway and junctions 1a & 3 of the M67 motorway

- INDUSTRIAL/WAREHOUSE
- OFFICES
- OUTSOURCED WAREHOUSING
- VEHICLE STORAGE

2,000 - 80,000 sq ft

Flexible lease terms

Close to motorway junctions

Value for money

Fully secure site

- 24 hour manned gatehouses
  - CCTV operation
    - 8m (26ft) eaves height generally
      - Good loading
        - Sodium lighting
          - Extensive areas of hardstanding
            - Dedicated secure vehicle park