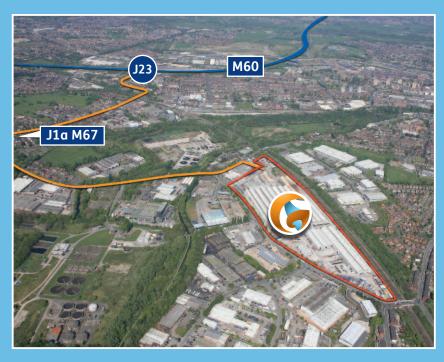

## Industrial Offices Warehouse Vehicle Storage Outsourced warehousing

At the hub of the national motorway network only 2 miles from junction 23 of the M60 motorway and junctions 1a & 3 of the M67 motorway

| Manchester      | 5 miles   |
|-----------------|-----------|
| Leeds           | 41 miles  |
| Liverpool       | 42 miles  |
| Birmingham      | 90 miles  |
| Hull            | 91 miles  |
| London          | 190 miles |
| Glasgow         | 220 miles |
|                 |           |
| Junction 23 M60 | 2 miles   |
| Junction 1a M67 | 2 miles   |
|                 |           |

**Junction 3 M67** 

Sat Nav: SK16 4RE

2 miles