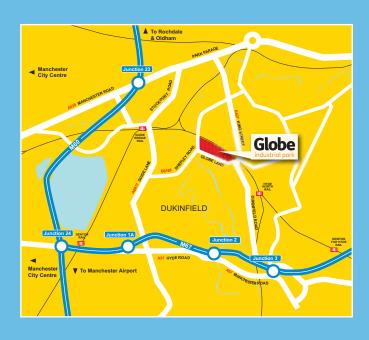

## Industrial Offices Warehouse Vehicle Storage Outsourced warehousing

At the hub of the national motorway network only 2 miles from junction 23 of the M60 motorway and junctions 1a & 3 of the M67 motorway

| Manchester      | 5 miles   |
|-----------------|-----------|
| Leeds           | 41 miles  |
| Liverpool       | 42 miles  |
| Birmingham      | 90 miles  |
| Hull            | 91 miles  |
| London          | 190 miles |
| Glasgow         | 220 miles |
|                 |           |
| Junction 23 M60 | 2 miles   |
| Junction 1a M67 | 2 miles   |
|                 |           |

**Junction 3 M67** 

Sat Nav: SK16 4RE

2 miles