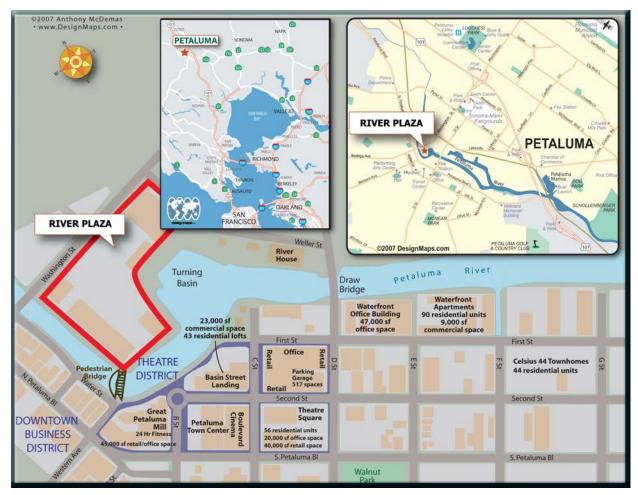

VICINITY MAPS

River Plaza (Formerly Known as Golden Eagle) In Downtown Petaluma Grocery Anchored Shopping Center Restaurant Space

Keegan & Coppin Co., Inc. 1355 N Dutton Ave. Santa Rosa, CA 95401 www.keegancoppin.com (707) 528-1400