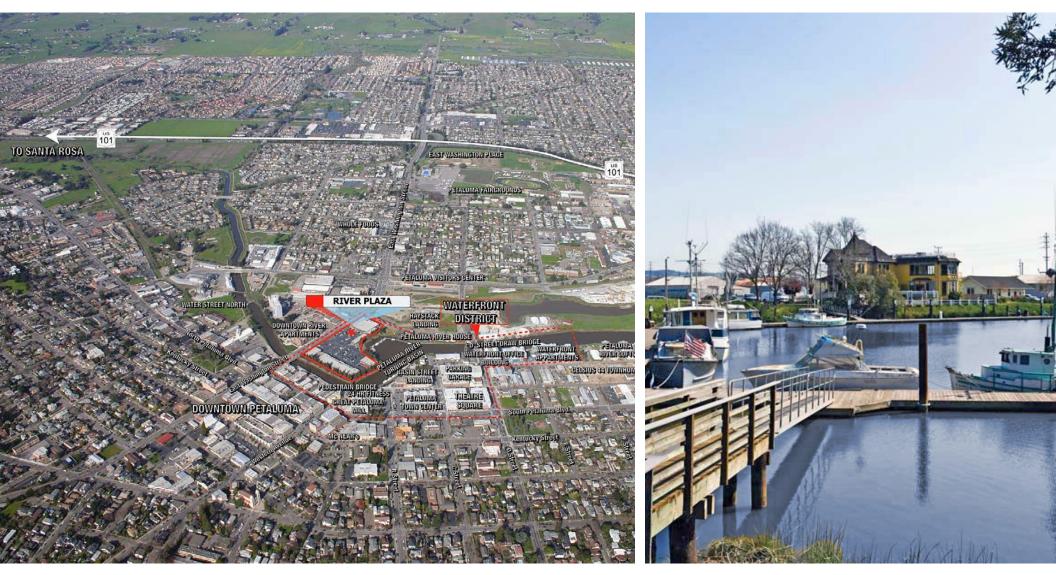

VICINITY MAPS

River Plaza (Formerly Known as Golden Eagle) In Downtown Petaluma Grocery Anchored Shopping Center Restaurant Space

Keegan & Coppin Co., Inc. 1355 N Dutton Ave. Santa Rosa, CA 95401 www.keegancoppin.com (707) 528-1400

The above information, while not guaranteed, has been secured from sources we believe to be reliable. Submitted subject to error, change or withdrawal. An interested party should verify the status of the property and the information herein.