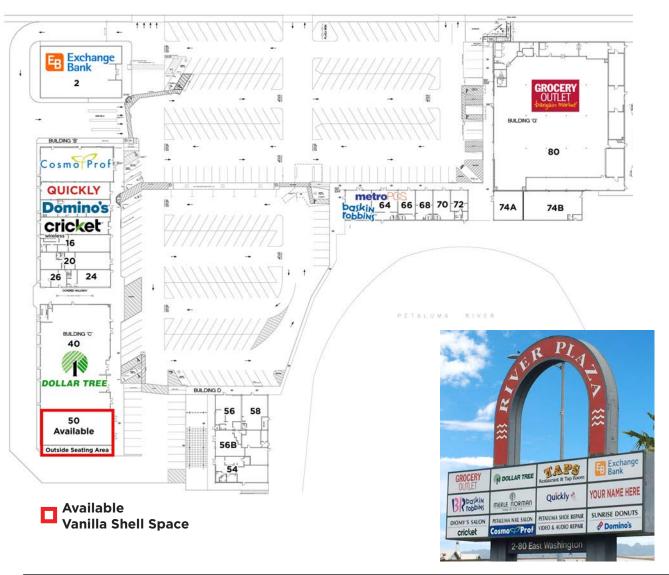

## FEATURES

- **#50:** 3,360+/- square feet of Restaurant & Brewery Space Available with Outside Dining Area
- End-Cap Fronting the River Next to the Pedestrian Bridge to Cross the River to Downtown & Petaluma Blvd N.
- 71,000+/- sf Shopping Center Anchored by Grocery Outlet, Exchange Bank, Dollar Tree, TAPS, Baskin Robbins, & Dempsey's Restaurant & Brewery
- Centrally Located in Downtown Petaluma on the Riverfront across from Theater District & Easy Access to Highway 101

UNIT

River Plaza (Formerly Known as Golden Eagle) In Downtown Petaluma Grocery Anchored Shopping Center Restaurant Space

TENANT

RENTABLE

| UNIT      | TENANT                                  | SF        |
|-----------|-----------------------------------------|-----------|
| 2         | Exchange Bank                           | 5,500+/-  |
| 6         | CosmoProf                               | 3,397+/-  |
| 8         | Quickly                                 | 1,611+/-  |
| 10        | Domino's Pizza                          | 1,602+/-  |
| 14        | Cricket Wireless                        | 1,611+/-  |
| 16        | Petaluma Nail Salon                     | 1,296+/-  |
| 20        | Paradise Sushi & Grill                  | 1,904+/-  |
| 24        | Shoe Repair                             | 1,000+/-  |
| 26        | Audio/Video Store                       | 600+/-    |
| 40        | Dollar Tree                             | 9,500+/-  |
| 50        | Available Restaurant &<br>Brewery Space | 3,360+/-  |
| 54        | TAPS                                    | 2,665+/-  |
| 56        | Everest Indian Restaurant               | 1,170+/-  |
| 56 B & 58 | Bigbowl Sports                          | 1,095+/-  |
| 60        | Baskin Robbins Store #2035              | 1,020+/-  |
| 64        | Metro PCS                               | 1,020+/-  |
| 66        | Optometry                               | 680+/-    |
| 68        | Donuts                                  | 680+/-    |
| 70        | Diomy's Hair Salon                      | 680+/-    |
| 72        | Lemus Insurance                         | 640+/-    |
| 74        | Rosen's Bakery                          | 3,350+/-  |
| 80        | Grocery Outlet                          | 25,500+/- |